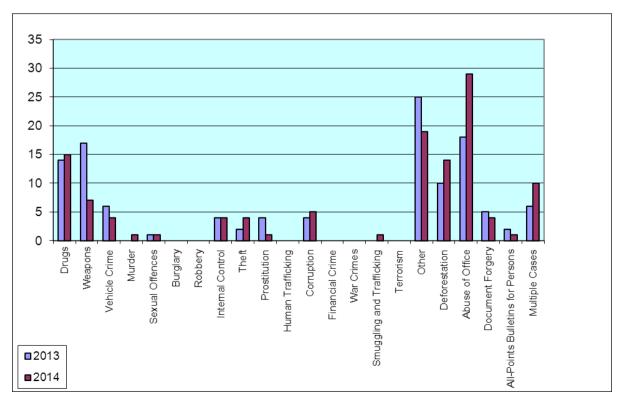

## Addendum 1.4.4. RS MOI

| YEAR                     | 2013 | 2014 |
|--------------------------|------|------|
| DRUGS                    | 9    | 18   |
| WEAPONS                  | 14   | 8    |
| VEHICLE CRIME            | 9    | 5    |
| MURDER                   | 8    | 1    |
| SEXUAL OFFENCES          |      |      |
| BURGLARY                 |      |      |
| ROBBERY                  | 1    |      |
| INTERNAL CONTROL         | 9    | 3    |
| THEFT                    | 2    | 2    |
| PROSTITUTION             | 2    |      |
| <b>HUMAN TRAFFICKING</b> |      |      |
| CORRUPTION               | 7    | 1    |
| FINANCIAL CRIME          |      | 1    |
| WAR CRIMES               | 1    |      |
| SMUGGLING AND            |      |      |
| TRAFFICKING              | 5    | 3    |
| TERRORISM                |      |      |
| OTHER                    | 39   | 23   |
| DEFORESTATION            | 2    | 13   |
| ABUSE OF OFFICE          | 20   | 19   |
| DOCUMENT FORGERY         | 7    | 5    |
| ALL-POINTS BULLETINS FOR |      |      |
| PERSONS                  |      |      |
| MULTIPLE CASES           | 15   | 12   |
| TOTAL                    | 150  | 114  |