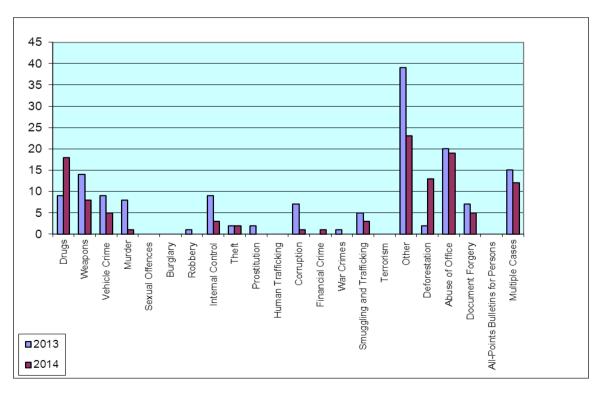

## Addendum 1.4.4. RS MOI

| YEAR                     | 2013 | 2014 |
|--------------------------|------|------|
| DRUGS                    | 9    | 18   |
| WEAPONS                  | 14   | 8    |
| VEHICLE CRIME            | 9    | 5    |
| MURDER                   | 8    | 1    |
| SEXUAL OFFENCES          |      |      |
| BURGLARY                 |      |      |
| ROBBERY                  | 1    |      |
| INTERNAL CONTROL         | 9    | 3    |
| THEFT                    | 2    | 2    |
| PROSTITUTION             | 2    |      |
| <b>HUMAN TRAFFICKING</b> |      |      |
| CORRUPTION               | 7    | 1    |
| FINANCIAL CRIME          |      | 1    |
| WAR CRIMES               | 1    |      |
| SMUGGLING AND            |      |      |
| TRAFFICKING              | 5    | 3    |
| TERRORISM                |      |      |
| OTHER                    | 39   | 23   |
| DEFORESTATION            | 2    | 13   |
| ABUSE OF OFFICE          | 20   | 19   |
| DOCUMENT FORGERY         | 7    | 5    |
| ALL-POINTS BULLETINS FOR |      |      |
| PERSONS                  |      |      |
| MULTIPLE CASES           | 15   | 12   |
| TOTAL                    | 150  | 114  |