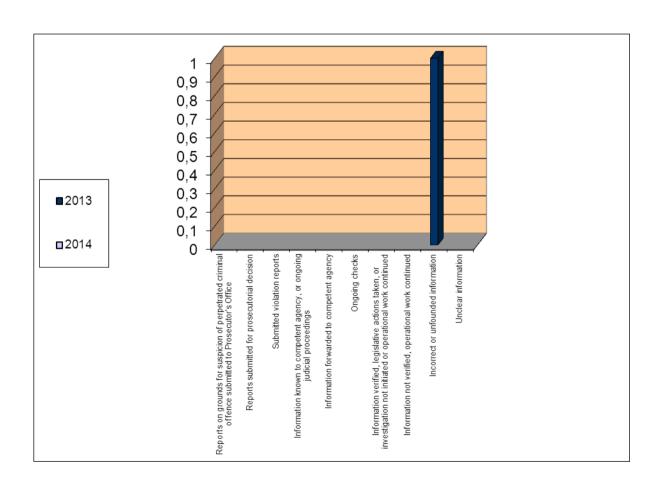

Addendum 2.2.6. DIRECTORATE FOR COORDINATION OF POLICE BODIES

| YEAR                                                                   | 2013 | 2014 |
|------------------------------------------------------------------------|------|------|
| Reports on grounds for suspicion of perpetrated criminal offence       |      |      |
| submitted to Prosecutor's Office                                       |      |      |
| Reports submitted for prosecutorial decision                           |      |      |
| Submitted violation reports                                            |      |      |
| Information known to competent agency, or ongoing judicial proceedings |      |      |
| Information forwarded to competent agency                              |      |      |
| Ongoing checks                                                         |      |      |
| Information verified, legislative actions taken, or investigation not  |      |      |
| initiated or operational work continued                                |      |      |
| Information not verified, operational work continued                   |      |      |
| Incorrect or unfounded information                                     | 1    |      |
| Unclear information                                                    |      | ·    |
| TOTAL                                                                  | 1    |      |