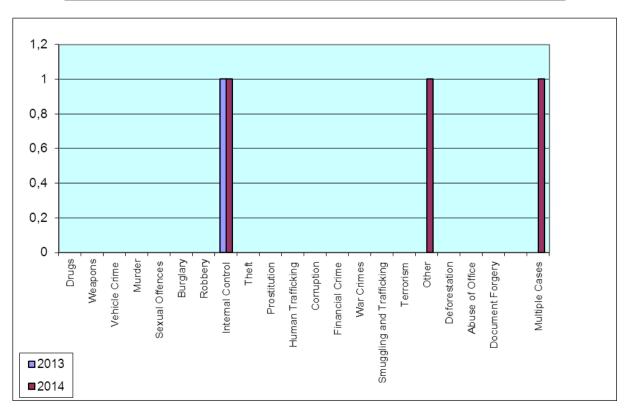

Addendum 1.4.2. BORDER POLICE BH

| YEAR                     | 2013 | 2014 |
|--------------------------|------|------|
| DRUGS                    | 1    | 1    |
| WEAPONS                  |      |      |
| VEHICLE CRIME            |      |      |
| MURDER                   |      |      |
| SEXUAL OFFENCES          |      |      |
| BURGLARY                 |      |      |
| ROBBERY                  |      |      |
| INTERNAL CONTROL         | 2    | 3    |
| THEFT                    |      |      |
| PROSTITUTION             |      |      |
| <b>HUMAN TRAFFICKING</b> |      |      |
| CORRUPTION               | 2    | 1    |
| FINANCIAL CRIME          |      |      |
| WAR CRIMES               |      |      |
| SMUGGLING AND            |      |      |
| TRAFFICKING              | 12   | 8    |
| TERRORISM                |      |      |
| OTHER                    | 2    | 3    |
| DEFORESTATION            |      | 1    |
| ABUSE OF OFFICE          | 2    | 1    |
| DOCUMENT FORGERY         | 1    | 1    |
| ALL-POINTS BULLETINS FOR |      |      |
| PERSONS                  | 1    |      |
| MULTIPLE CASES           | 6    |      |
| TOTAL                    | 29   | 19   |