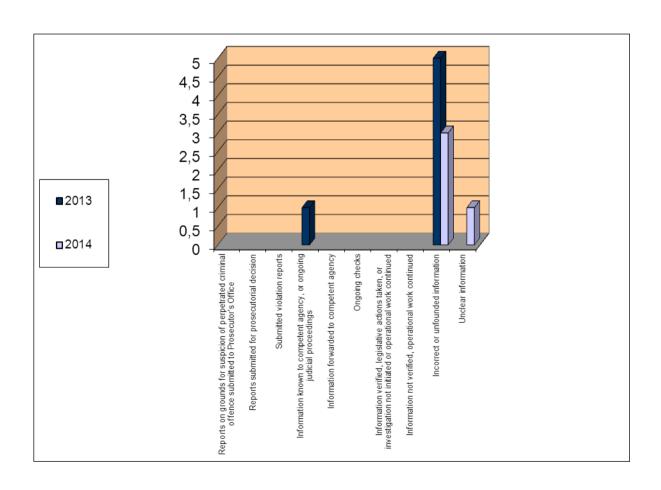

#### Addendum 2.2.4. RS MOI

| YEAR                                                                   | 2013 | 2014 |
|------------------------------------------------------------------------|------|------|
| Reports on grounds for suspicion of perpetrated criminal offence       |      |      |
| submitted to Prosecutor's Office                                       | 8    | 2    |
| Reports submitted for prosecutorial decision                           | 9    | 3    |
| Submitted violation reports                                            |      | 3    |
| Information known to competent agency, or ongoing judicial proceedings | 4    | 2    |
| Information forwarded to competent agency                              | 2    | 1    |
| Ongoing checks                                                         | 1    | 0    |
| Information verified, legislative actions taken, or investigation not  |      |      |
| initiated or operational work continued                                | 6    | 2    |
| Information not verified, operational work continued                   |      | 1    |
| Incorrect or unfounded information                                     | 59   | 35   |
| Unclear information                                                    | 5    | 1    |
| TOTAL                                                                  | 94   | 50   |