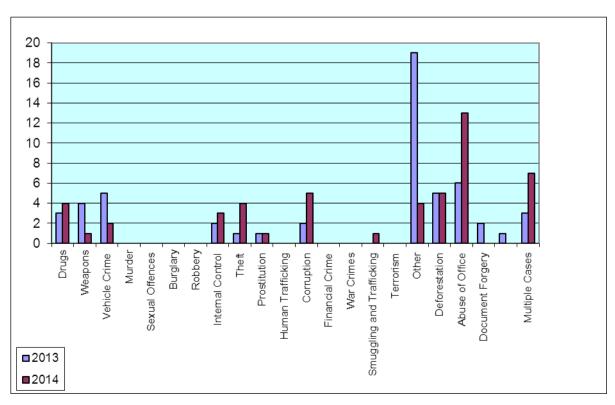

### Addendum 1.4.12. C6 MOI

| YEAR                     | 2013 | 2014 |
|--------------------------|------|------|
| DRUGS                    | 3    | 4    |
| WEAPONS                  | 4    | 1    |
| VEHICLE CRIME            | 5    | 2    |
| MURDER                   |      |      |
| SEXUAL OFFENCES          |      |      |
| BURGLARY                 |      |      |
| ROBBERY                  |      |      |
| INTERNAL CONTROL         | 2    | 3    |
| THEFT                    | 1    | 4    |
| PROSTITUTION             | 1    | 1    |
| HUMAN TRAFFICKING        |      |      |
| CORRUPTION               | 2    | 5    |
| FINANCIAL CRIME          |      |      |
| WAR CRIMES               |      |      |
| SMUGGLING AND            |      |      |
| TRAFFICKING              |      | 1    |
| TERRORISM                |      |      |
| OTHER                    | 19   | 4    |
| DEFORESTATION            | 5    | 5    |
| ABUSE OF OFFICE          | 6    | 13   |
| DOCUMENT FORGERY         | 2    |      |
| ALL-POINTS BULLETINS FOR |      |      |
| PERSONS                  | 1    |      |
| MULTIPLE CASES           | 3    | 7    |
| TOTAL                    | 54   | 50   |