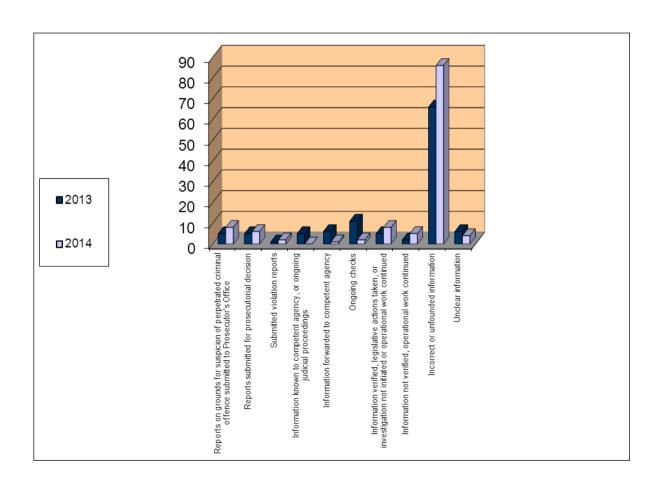

## **Number of Feedback from Police Agencies in 2014**

|                               | SIPA | BP<br>BH | FMOI | RS<br>MOI | BDP | DCPB | C 1 | C 2 | C 3 | C 4 | C 5 | C 6 | C 7 | C 8 | C 9 | C 10 | OTHER<br>AGENCIES |
|-------------------------------|------|----------|------|-----------|-----|------|-----|-----|-----|-----|-----|-----|-----|-----|-----|------|-------------------|
| REPORTS ON GROUNDS FOR        |      |          |      |           |     |      |     |     |     |     |     |     |     |     |     |      |                   |
| SUSPICION OF PERPETRATED      |      |          |      |           |     |      |     |     |     |     |     |     |     |     |     |      |                   |
| CRIMINAL OFFENCE SUBMITTED    |      |          |      |           |     |      |     |     |     |     |     |     |     |     |     |      |                   |
| TO PROSECUTOR'S OFFICE        | 1    | 0        | 4    | 2         | 1   | 0    | 1   | 0   | 10  | 8   | 0   | 2   | 2   | 0   | 7   | 0    | 0                 |
| REPORTS SUBMITTED FOR         |      |          |      |           |     |      |     |     |     |     |     |     |     |     |     |      |                   |
| PROSECUTORIAL DECISION        | 1    | 0        | 1    | 3         | 3   | 0    | 1   | 0   | 6   | 6   | 0   | 0   | 1   | 0   | 26  | 0    | 0                 |
| SUBMITTED VIOLATION REPORTS   | 0    | 0        | 0    | 3         | 0   | 0    | 0   | 0   | 1   | 2   | 0   | 0   | 0   | 0   | 0   | 0    | 1                 |
| INFORMATION KNOWN TO          |      |          |      |           |     |      |     |     |     |     |     |     |     |     |     |      |                   |
| COMPETENT AGENCY, OR          |      |          |      |           |     |      |     |     |     |     |     |     |     |     |     |      |                   |
| ONGOING JUDICIAL PROCEEDINGS  | 0    | 0        | 0    | 2         | 0   | 0    | 2   | 0   | 12  | 0   | 0   | 0   | 3   | 2   | 10  | 2    | 2                 |
| INFORMATION FORWARDED TO      |      |          |      |           |     |      |     |     |     |     |     |     |     |     |     |      |                   |
| COMPETENT AGENCY              | 0    | 0        | 1    | 1         | 0   | 0    | 0   | 0   | 2   | 1   | 0   | 3   | 0   | 0   | 15  | 0    | 1                 |
| ONGOING CHECKS                | 0    | 0        | 0    | 0         | 1   | 0    | 34  | 0   | 1   | 2   | 0   | 0   | 1   | 0   | 2   | 3    | 5                 |
| INFORMATION VERIFIED,         |      |          |      |           |     |      |     |     |     |     |     |     |     |     |     |      |                   |
| LEGISLATIVE ACTIONS TAKEN, OR |      |          |      |           |     |      |     |     |     |     |     |     |     |     |     |      |                   |
| INVESTIGATION NOT INITIATED   |      |          |      |           |     |      |     |     |     |     |     |     |     |     |     |      |                   |
| OR OPERATIONAL WORK           |      |          |      |           |     |      |     |     |     |     |     |     |     |     |     |      |                   |
| CONTINUED                     | 0    | 0        | 2    | 2         | 0   | 0    | 1   | 0   | 6   | 8   | 0   | 1   | 2   | 0   | 1   | 0    | 2                 |
| INFORMATION NOT VERIFIED,     |      |          |      |           |     |      |     |     |     |     |     |     |     |     |     |      |                   |
| OPERATIONAL WORK CONTINUED    | 2    | 4        | 2    | 1         | 5   | 0    | 1   | 0   | 9   | 5   | 0   | 2   | 0   | 0   | 12  | 0    | 0                 |
| INCORRECT OR UNFOUNDED        |      |          |      |           |     |      |     |     |     |     |     |     |     |     |     |      |                   |
| INFORMATION                   | 5    | 11       | 13   | 35        | 15  | 0    | 21  | 2   | 86  | 86  | 3   | 26  | 13  | 3   | 80  | 6    | 19                |
| UNCLEAR INFORMATION           | 1    | 0        | 0    | 1         | 0   | 0    | 1   | 0   | 1   | 4   | 1   | 2   | 0   | 1   | 0   | 0    | 4                 |
| TOTAL                         | 10   | 15       | 23   | 50        | 25  | 0    | 62  | 2   | 134 | 122 | 4   | 36  | 22  | 6   | 153 | 11   | 34                |