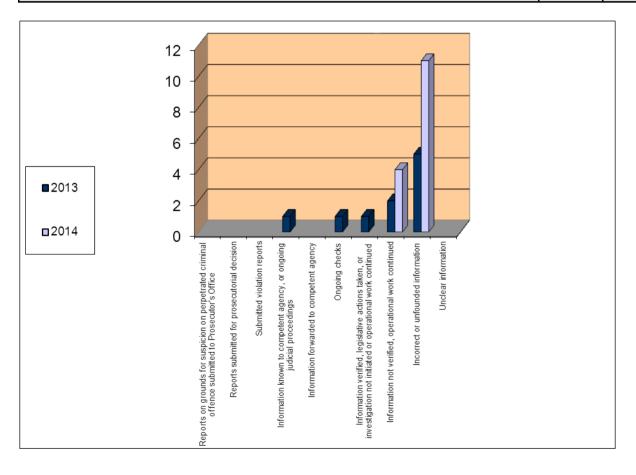

### Addendum 2.2.10. C4 MOI

| YEAR                                                                   | 2013 | 2014 |
|------------------------------------------------------------------------|------|------|
| Reports on grounds for suspicion of perpetrated criminal offence       |      |      |
| submitted to Prosecutor's Office                                       | 5    | 8    |
| Reports submitted for prosecutorial decision                           | 5    | 6    |
| Submitted violation reports                                            | 1    | 2    |
| Information known to competent agency, or ongoing judicial proceedings | 5    | 0    |
| Information forwarded to competent agency                              | 6    | 1    |
| Ongoing checks                                                         | 11   | 2    |
| Information verified, legislative actions taken, or investigation not  |      |      |
| initiated or operational work continued                                | 5    | 8    |
| Information not verified, operational work continued                   | 2    | 5    |
| Incorrect or unfounded information                                     | 66   | 86   |
| Unclear information                                                    | 6    | 4    |
| TOTAL                                                                  | 112  | 122  |