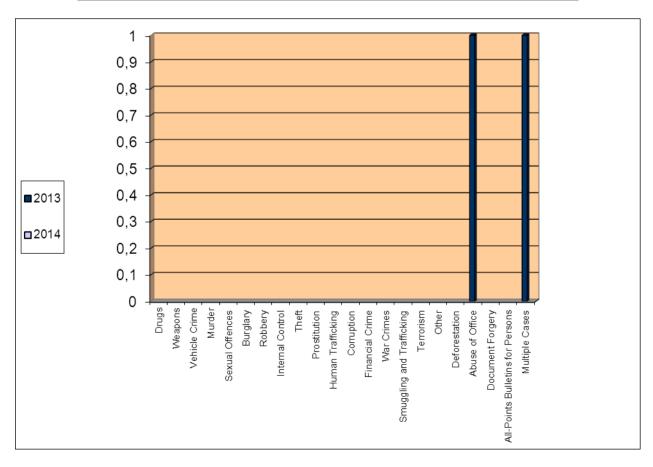

Addendum 1.4.5. BRČKO DISTRICT POLICE BH

| YEAR                 | 2013 | 2014 |
|----------------------|------|------|
| DRUGS                | 3    | 1    |
| WEAPONS              | 3    | 1    |
| VEHICLE CRIME        |      | 1    |
| MURDER               |      |      |
| SEXUAL OFFENCES      |      |      |
| BURGLARY             |      |      |
| ROBBERY              |      |      |
| INTERNAL CONTROL     |      |      |
| THEFT                |      |      |
| PROSTITUTION         |      |      |
| HUMAN TRAFFICKING    |      |      |
| CORRUPTION           |      |      |
| FINANCIAL CRIME      |      |      |
| WAR CRIMES           |      |      |
| SMUGGLING AND        |      |      |
| TRAFFICKING          |      |      |
| TERRORISM            |      |      |
| OTHER                | 6    | 4    |
| DEFORESTATION        |      |      |
| ABUSE OF OFFICE      | 6    | 4    |
| DOCUMENT FORGERY     | 1    |      |
| ALL-POINTS BULLETINS |      |      |
| FOR PERSONS          |      |      |
| MULTIPLE CASES       | 1    | 1    |
| TOTAL                | 20   | 12   |