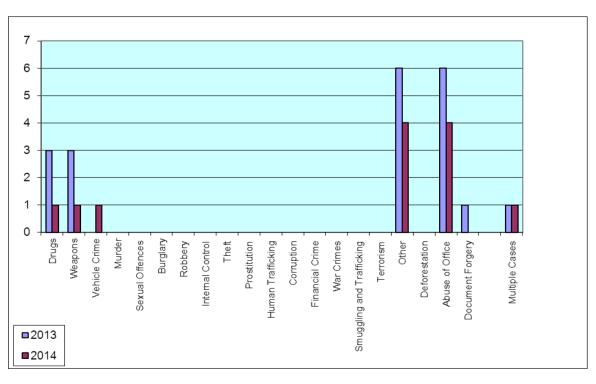

### Addendum 1.4.1. SIPA

| YEAR                     | 2013 | 2014 |
|--------------------------|------|------|
| DRUGS                    | 13   | 22   |
| WEAPONS                  | 4    | 2    |
| VEHICLE CRIME            |      |      |
| MURDER                   | 1    |      |
| SEXUAL OFFENCES          |      |      |
| BURGLARY                 |      |      |
| ROBBERY                  |      |      |
| INTERNAL CONTROL         | 1    | 1    |
| THEFT                    | 2    |      |
| PROSTITUTION             | 2    |      |
| HUMAN TRAFFICKING        |      | 1    |
| CORRUPTION               | 5    | 8    |
| FINANCIAL CRIME          |      |      |
| WAR CRIMES               | 35   | 18   |
| SMUGGLING AND            |      |      |
| TRAFFICKING              |      |      |
| TERRORISM                |      |      |
| OTHER                    | 18   | 11   |
| DEFORESTATION            |      |      |
| ABUSE OF OFFICE          | 8    | 8    |
| DOCUMENT FORGERY         | 2    | 2    |
| ALL-POINTS BULLETINS FOR |      |      |
| PERSONS                  | 1    | 1    |
| MULTIPLE CASES           | 8    | 7    |
| TOTAL                    | 100  | 81   |