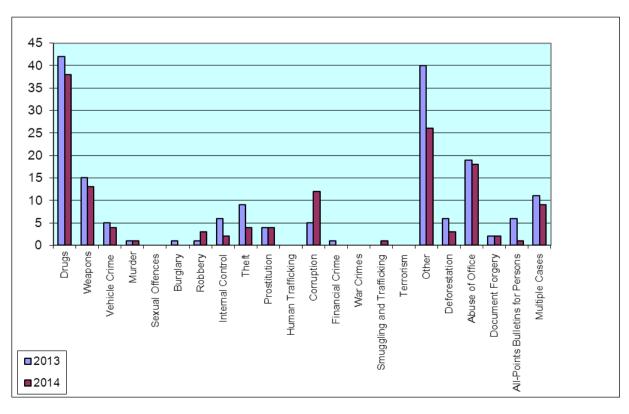

## Addendum 1.4.15. C9 MOI

| YEAR                     | 2013 | 2014 |
|--------------------------|------|------|
| DRUGS                    | 42   | 38   |
| WEAPONS                  | 15   | 13   |
| VEHICLE CRIME            | 5    | 4    |
| MURDER                   | 1    | 1    |
| SEXUAL OFFENCES          |      |      |
| BURGLARY                 | 1    |      |
| ROBBERY                  | 1    | 3    |
| INTERNAL CONTROL         | 6    | 2    |
| THEFT                    | 9    | 4    |
| PROSTITUTION             | 4    | 4    |
| <b>HUMAN TRAFFICKING</b> |      |      |
| CORRUPTION               | 5    | 12   |
| FINANCIAL CRIME          | 1    |      |
| WAR CRIMES               |      |      |
| SMUGGLING AND            |      |      |
| TRAFFICKING              |      | 1    |
| TERRORISM                |      |      |
| OTHER                    | 40   | 26   |
| DEFORESTATION            | 6    | 3    |
| ABUSE OF OFFICE          | 19   | 18   |
| DOCUMENT FORGERY         | 2    | 2    |
| ALL-POINTS BULLETINS FOR |      |      |
| PERSONS                  | 6    | 1    |
| MULTIPLE CASES           | 11   | 9    |
| TOTAL                    | 174  | 141  |