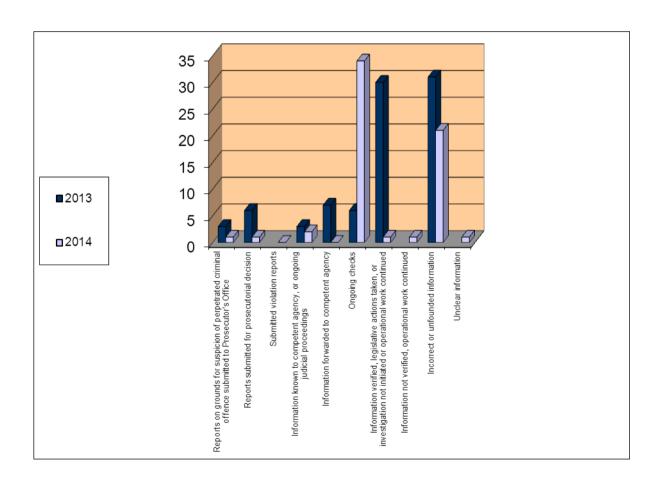

### Addendum 2.2.9. C3 MOI

| YEAR                                                                   | 2013 | 2014 |
|------------------------------------------------------------------------|------|------|
| Reports on grounds for suspicion of perpetrated criminal offence       |      |      |
| submitted to Prosecutor's Office                                       | 3    | 10   |
| Reports submitted for prosecutorial decision                           | 4    | 6    |
| Submitted violation reports                                            |      | 1    |
| Information known to competent agency, or ongoing judicial proceedings | 6    | 12   |
| Information forwarded to competent agency                              | 5    | 2    |
| Ongoing checks                                                         | 3    | 1    |
| Information verified, legislative actions taken, or investigation not  |      |      |
| initiated or operational work continued                                | 2    | 6    |
| Information not verified, operational work continued                   | 5    | 9    |
| Incorrect or unfounded information                                     | 65   | 86   |
| Unclear information                                                    | 3    | 1    |
| TOTAL                                                                  | 96   | 134  |