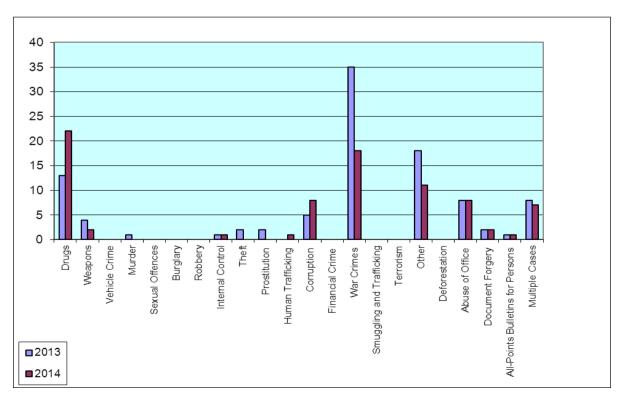

### Addendum 1.4.1. SIPA

| YEAR                     | 2013 | 2014 |
|--------------------------|------|------|
| DRUGS                    | 13   | 22   |
| WEAPONS                  | 4    | 2    |
| VEHICLE CRIME            |      |      |
| MURDER                   | 1    |      |
| SEXUAL OFFENCES          |      |      |
| BURGLARY                 |      |      |
| ROBBERY                  |      |      |
| INTERNAL CONTROL         | 1    | 1    |
| THEFT                    | 2    |      |
| PROSTITUTION             | 2    |      |
| HUMAN TRAFFICKING        |      | 1    |
| CORRUPTION               | 5    | 8    |
| FINANCIAL CRIME          |      |      |
| WAR CRIMES               | 35   | 18   |
| SMUGGLING AND            |      |      |
| TRAFFICKING              |      |      |
| TERRORISM                |      |      |
| OTHER                    | 18   | 11   |
| DEFORESTATION            |      |      |
| ABUSE OF OFFICE          | 8    | 8    |
| DOCUMENT FORGERY         | 2    | 2    |
| ALL-POINTS BULLETINS FOR |      |      |
| PERSONS                  | 1    | 1    |
| MULTIPLE CASES           | 8    | 7    |
| TOTAL                    | 100  | 81   |