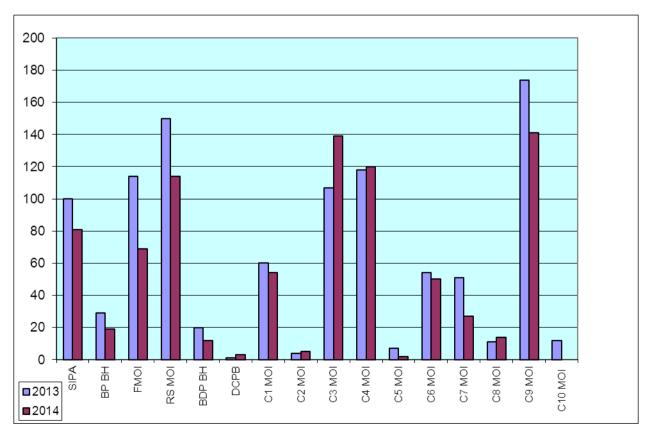

Addendum 1.4.

Comparative Indicators of Information Forwarded for Procedure to Police Agencies by Structure for 2013 and 2014 with Charts

| YEAR    | 2013 | 2014 |
|---------|------|------|
| SIPA    | 100  | 81   |
| BP BH   | 29   | 19   |
| FMOI    | 114  | 69   |
| RS MOI  | 150  | 114  |
| BDP     | 20   | 12   |
| DCPB    | 1    | 3    |
| C1 MOI  | 60   | 54   |
| C2 MOI  | 4    | 5    |
| C3 MOI  | 107  | 139  |
| C4 MOI  | 118  | 120  |
| C5 MOI  | 7    | 2    |
| C6 MOI  | 54   | 50   |
| C7 MOI  | 51   | 27   |
| C8 MOI  | 11   | 14   |
| C9 MOI  | 174  | 141  |
| C10 MOI | 12   | 13   |
| TOTAL   | 1012 | 863  |