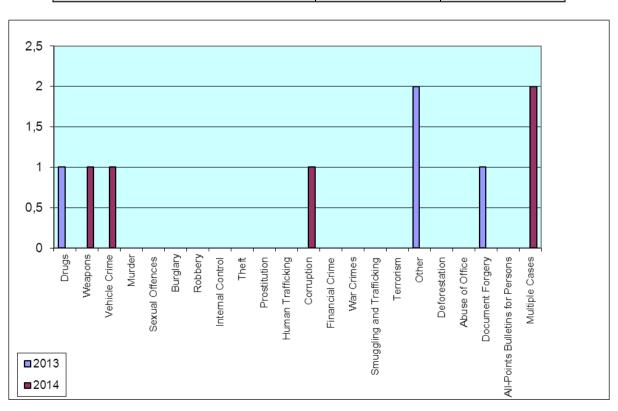

Addendum 1.4.5. BRČKO DISTRICT POLICE BH

| YEAR                 | 2013 | 2014 |
|----------------------|------|------|
| DRUGS                | 3    | 1    |
| WEAPONS              | 3    | 1    |
| VEHICLE CRIME        |      | 1    |
| MURDER               |      |      |
| SEXUAL OFFENCES      |      |      |
| BURGLARY             |      |      |
| ROBBERY              |      |      |
| INTERNAL CONTROL     |      |      |
| THEFT                |      |      |
| PROSTITUTION         |      |      |
| HUMAN TRAFFICKING    |      |      |
| CORRUPTION           |      |      |
| FINANCIAL CRIME      |      |      |
| WAR CRIMES           |      |      |
| SMUGGLING AND        |      |      |
| TRAFFICKING          |      |      |
| TERRORISM            |      |      |
| OTHER                | 6    | 4    |
| DEFORESTATION        |      |      |
| ABUSE OF OFFICE      | 6    | 4    |
| DOCUMENT FORGERY     | 1    |      |
| ALL-POINTS BULLETINS |      |      |
| FOR PERSONS          |      |      |
| MULTIPLE CASES       | 1    | 1    |
| TOTAL                | 20   | 12   |