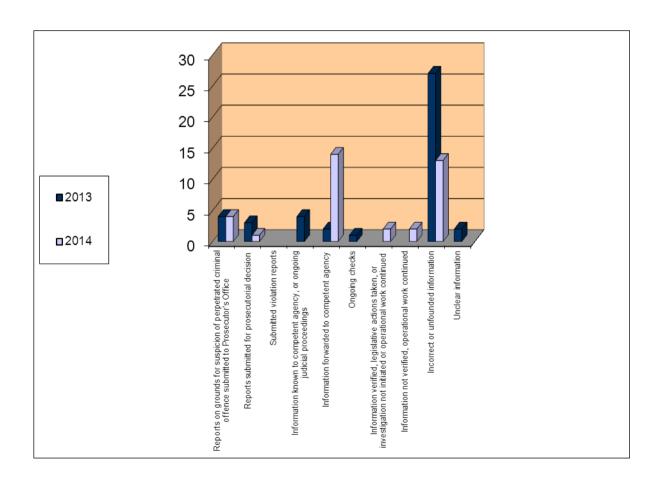

### Addendum 2.2.15. C9 MOI

| YEAR                                                                   | 2013 | 2014 |
|------------------------------------------------------------------------|------|------|
| Reports on grounds for suspicion of perpetrated criminal offence       |      |      |
| submitted to Prosecutor's Office                                       | 3    | 7    |
| Reports submitted for prosecutorial decision                           | 21   | 26   |
| Submitted violation reports                                            | 1    |      |
| Information known to competent agency, or ongoing judicial proceedings | 16   | 10   |
| Information forwarded to competent agency                              | 18   | 15   |
| Ongoing checks                                                         | 3    | 2    |
| Information verified, legislative actions taken, or investigation not  |      |      |
| initiated or operational work continued                                | 7    | 1    |
| Information not verified, operational work continued                   | 4    | 12   |
| Incorrect or unfounded information                                     | 100  | 80   |
| Unclear information                                                    | 2    |      |
| TOTAL                                                                  | 175  | 153  |