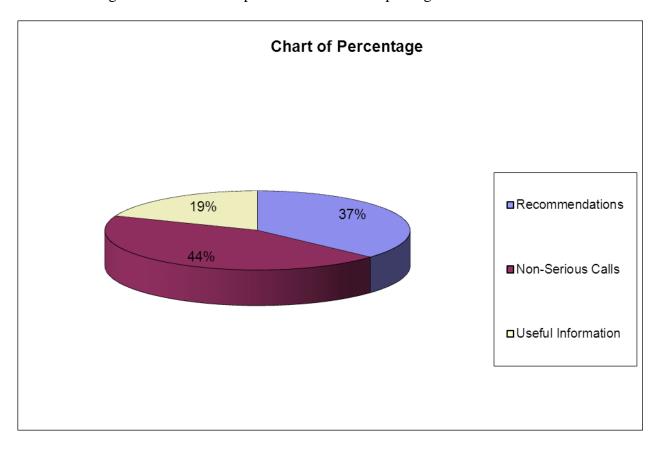

#### **II STRUCTURE OF CALLS IN 2014**

In 2014, 4.508 calls to the Crime-Stoppers hotline were registered. Out of this number, in 1.657 or 37% of the calls, the citizens asked for advice on the exercise of their rights. In addition, 1.979 or 44% of non-serious calls were registered. The lowest and the most important number of calls for this service were those based on which information were developed and sent for further procedure to competent police and other agencies. In 2014, 872 of such calls were registered or 19% of the total number of calls. During the telephone talks, the officials of the Crime-Stoppers Team encourage the citizens to cooperate and continue reporting criminal offences.