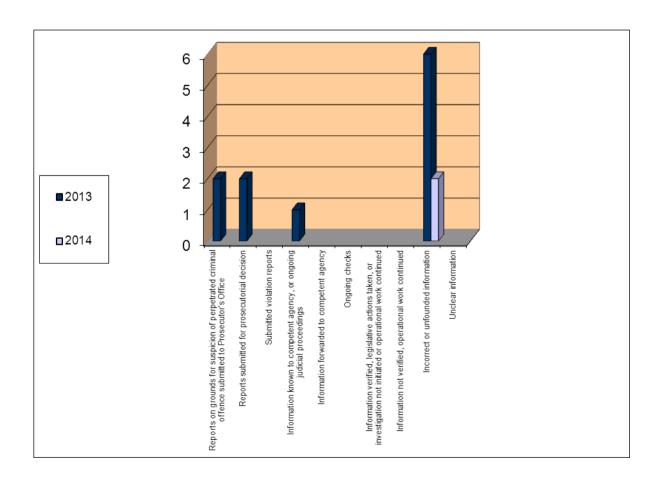

#### Addendum 2.2.1. SIPA

| YEAR                                                                   | 2013 | 2014 |
|------------------------------------------------------------------------|------|------|
| Reports on grounds for guspicion of perpetrated criminal offence       |      |      |
| submitted to Prosecutor's Office                                       |      | 1    |
| Reports submitted for prosecutorial decision                           |      | 1    |
| Submitted violation reports                                            |      |      |
| Information known to competent agency, or ongoing judicial proceedings | 1    |      |
| Information forwarded to competent agency                              |      |      |
| Ongoing checks                                                         |      |      |
| Information verified, legistative actions taken, or investigation not  |      |      |
| initiated or operational work continued                                |      |      |
| Information not verified, operational work continued                   | 1    | 2    |
| Incorrect or unfounded information                                     | 10   | 5    |
| Unclear information                                                    | 1    | 1    |
| TOTAL                                                                  | 13   | 10   |