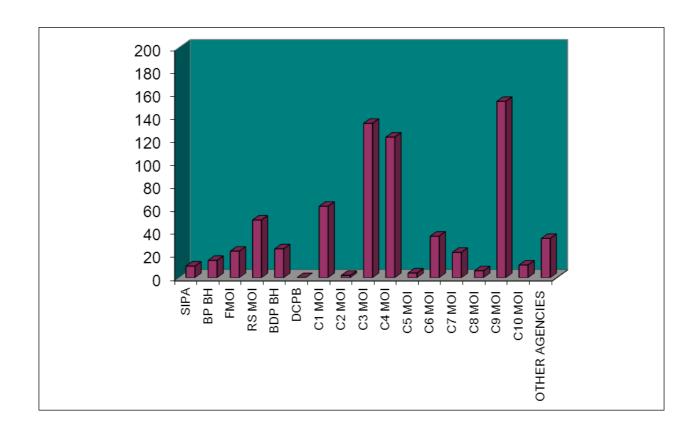

Addendum 1.4.

Comparative Indicators of Information Forwarded for Procedure to Police Agencies by Structure for 2013 and 2014 with Charts

| YEAR    | 2013 | 2014 |
|---------|------|------|
| SIPA    | 100  | 81   |
| BP BH   | 29   | 19   |
| FMOI    | 114  | 69   |
| RS MOI  | 150  | 114  |
| BDP     | 20   | 12   |
| DCPB    | 1    | 3    |
| C1 MOI  | 60   | 54   |
| C2 MOI  | 4    | 5    |
| C3 MOI  | 107  | 139  |
| C4 MOI  | 118  | 120  |
| C5 MOI  | 7    | 2    |
| C6 MOI  | 54   | 50   |
| C7 MOI  | 51   | 27   |
| C8 MOI  | 11   | 14   |
| C9 MOI  | 174  | 141  |
| C10 MOI | 12   | 13   |
| TOTAL   | 1012 | 863  |