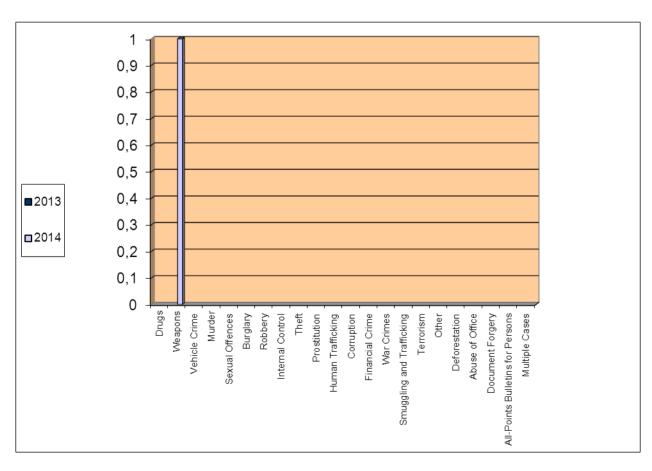

Addendum 1.4.2. BORDER POLICE BH

| YEAR                     | 2013 | 2014 |
|--------------------------|------|------|
| DRUGS                    | 1    | 1    |
| WEAPONS                  |      |      |
| VEHICLE CRIME            |      |      |
| MURDER                   |      |      |
| SEXUAL OFFENCES          |      |      |
| BURGLARY                 |      |      |
| ROBBERY                  |      |      |
| INTERNAL CONTROL         | 2    | 3    |
| THEFT                    |      |      |
| PROSTITUTION             |      |      |
| <b>HUMAN TRAFFICKING</b> |      |      |
| CORRUPTION               | 2    | 1    |
| FINANCIAL CRIME          |      |      |
| WAR CRIMES               |      |      |
| SMUGGLING AND            |      |      |
| TRAFFICKING              | 12   | 8    |
| TERRORISM                |      |      |
| OTHER                    | 2    | 3    |
| DEFORESTATION            |      | 1    |
| ABUSE OF OFFICE          | 2    | 1    |
| DOCUMENT FORGERY         | 1    | 1    |
| ALL-POINTS BULLETINS FOR |      |      |
| PERSONS                  | 1    |      |
| MULTIPLE CASES           | 6    |      |
| TOTAL                    | 29   | 19   |