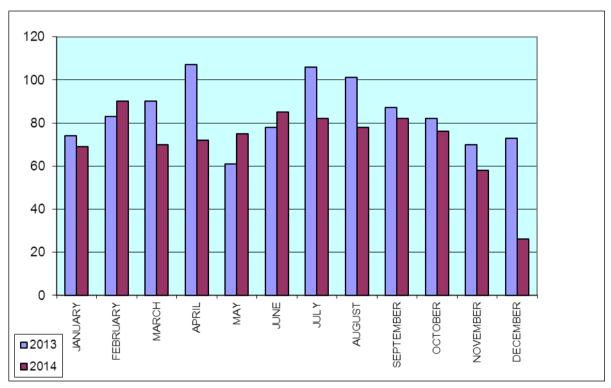

Addendum 1.3.

Comparative Indicators of Received Information by Months for 2013 and 2014

| YEAR      | 2013 | 2014 |
|-----------|------|------|
| JANUARY   | 74   | 69   |
| FEBRUARY  | 83   | 90   |
| MARCH     | 90   | 70   |
| APRIL     | 107  | 72   |
| MAY       | 61   | 75   |
| JUNE      | 78   | 85   |
| JULY      | 106  | 82   |
| AUGUST    | 101  | 78   |
| SEPTEMBER | 87   | 82   |
| OCTOBER   | 82   | 76   |
| NOVEMBER  | 70   | 58   |
| DECEMBER  | 73   | 26   |
| TOTAL     | 1012 | 863  |