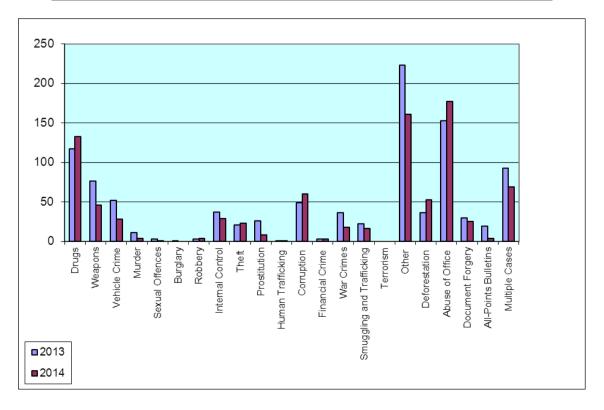

Addendum 1.2.

Comparative Indicators by Structure for 2013 and 2014

| YEAR                 | 2013 | 2014 |
|----------------------|------|------|
| DRUGS                | 117  | 133  |
| WEAPONS              | 76   | 46   |
| VEHICLE CRIME        | 52   | 28   |
| MURDER               | 11   | 4    |
| SEXUAL OFFENCES      | 3    | 1    |
| BURGLARY             | 1    | 0    |
| ROBBERY              | 3    | 4    |
| INTERNAL CONTROL     | 37   | 29   |
| THEFT                | 21   | 23   |
| PROSTITUTION         | 26   | 8    |
| HUMAN TRAFFICKING    | 1    | 1    |
| CORRUPTION           | 49   | 60   |
| FINANCIAL CRIME      | 3    | 3    |
| WAR CRIMES           | 36   | 18   |
| SMUGGLING AND        |      |      |
| TRAFFICKING          | 22   | 16   |
| TERRORISM            | 0    | 0    |
| OTHER                | 223  | 161  |
| DEFORESTATION        | 36   | 53   |
| ABUSE OF OFFICE      | 153  | 177  |
| DOCUMENT FORGERY     | 30   | 25   |
| ALL-POINTS BULLETINS |      |      |
| FOR PERSONS          | 19   | 4    |
| MULTIPLE CASES       | 93   | 69   |
| TOTAL                | 1012 | 863  |