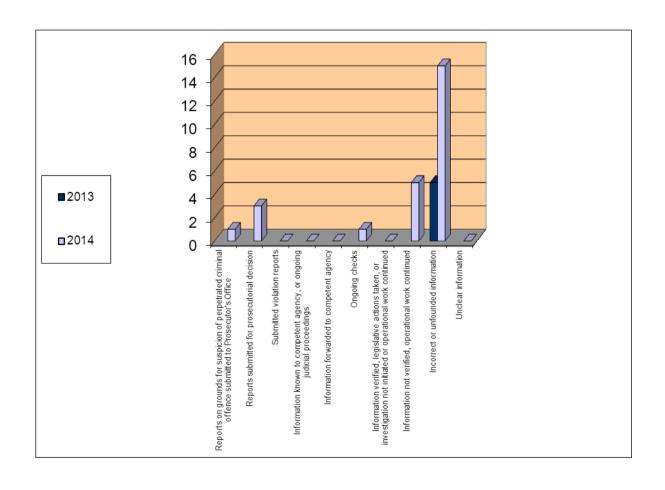

## Addendum 2.2.5. BRČKO DISTRICT POLICE BH

| YEAR                                                                   | 2013 | 2014 |
|------------------------------------------------------------------------|------|------|
| Reports on grounds for suspicion of perpetrated criminal offence       |      |      |
| submitted to Prosecutor's Office                                       |      | 1    |
| Reports submitted for prosecutorial decision                           |      | 3    |
| Submitted violation reports                                            |      | 0    |
| Information known to competent agency, or ongoing judicial proceedings |      | 0    |
| Information forwarded to competent agency                              |      | 0    |
| Ongoing checks                                                         |      | 1    |
| Information verified, legislative actions taken, or investigation not  |      |      |
| initiated or operational work continued                                |      | 0    |
| Information not verified, operational work continued                   |      | 5    |
| Incorrect or unfounded information                                     | 5    | 15   |
| Unclear information                                                    |      | 0    |
| TOTAL                                                                  | 5    | 25   |