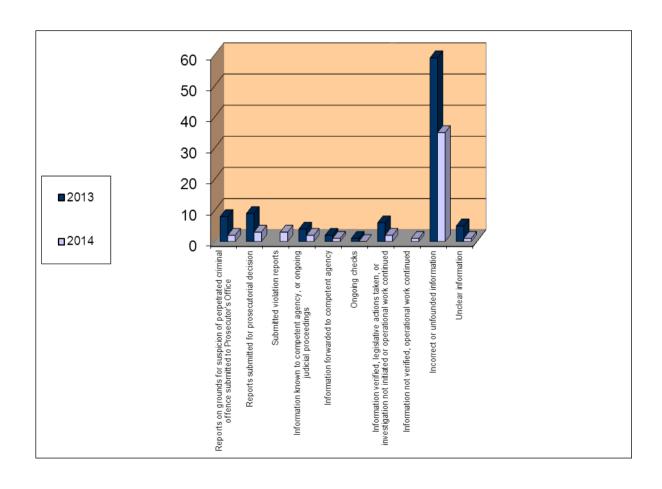

## **Number of Feedback from Police Agencies in 2014**

|                               | SIPA | BP<br>BH | FMOI | RS<br>MOI | BDP | DCPB | C 1 | C 2 | C 3 | C 4 | C 5 | C 6 | C 7 | C 8 | C 9 | C 10 | OTHER<br>AGENCIES |
|-------------------------------|------|----------|------|-----------|-----|------|-----|-----|-----|-----|-----|-----|-----|-----|-----|------|-------------------|
| REPORTS ON GROUNDS FOR        |      |          |      |           |     |      |     |     |     |     |     |     |     |     |     |      |                   |
| SUSPICION OF PERPETRATED      |      |          |      |           |     |      |     |     |     |     |     |     |     |     |     |      |                   |
| CRIMINAL OFFENCE SUBMITTED    |      |          |      |           |     |      |     |     |     |     |     |     |     |     |     |      |                   |
| TO PROSECUTOR'S OFFICE        | 1    | 0        | 4    | 2         | 1   | 0    | 1   | 0   | 10  | 8   | 0   | 2   | 2   | 0   | 7   | 0    | 0                 |
| REPORTS SUBMITTED FOR         |      |          |      |           |     |      |     |     |     |     |     |     |     |     |     |      |                   |
| PROSECUTORIAL DECISION        | 1    | 0        | 1    | 3         | 3   | 0    | 1   | 0   | 6   | 6   | 0   | 0   | 1   | 0   | 26  | 0    | 0                 |
| SUBMITTED VIOLATION REPORTS   | 0    | 0        | 0    | 3         | 0   | 0    | 0   | 0   | 1   | 2   | 0   | 0   | 0   | 0   | 0   | 0    | 1                 |
| INFORMATION KNOWN TO          |      |          |      |           |     |      |     |     |     |     |     |     |     |     |     |      |                   |
| COMPETENT AGENCY, OR          |      |          |      |           |     |      |     |     |     |     |     |     |     |     |     |      |                   |
| ONGOING JUDICIAL PROCEEDINGS  | 0    | 0        | 0    | 2         | 0   | 0    | 2   | 0   | 12  | 0   | 0   | 0   | 3   | 2   | 10  | 2    | 2                 |
| INFORMATION FORWARDED TO      |      |          |      |           |     |      |     |     |     |     |     |     |     |     |     |      |                   |
| COMPETENT AGENCY              | 0    | 0        | 1    | 1         | 0   | 0    | 0   | 0   | 2   | 1   | 0   | 3   | 0   | 0   | 15  | 0    | 1                 |
| ONGOING CHECKS                | 0    | 0        | 0    | 0         | 1   | 0    | 34  | 0   | 1   | 2   | 0   | 0   | 1   | 0   | 2   | 3    | 5                 |
| INFORMATION VERIFIED,         |      |          |      |           |     |      |     |     |     |     |     |     |     |     |     |      |                   |
| LEGISLATIVE ACTIONS TAKEN, OR |      |          |      |           |     |      |     |     |     |     |     |     |     |     |     |      |                   |
| INVESTIGATION NOT INITIATED   |      |          |      |           |     |      |     |     |     |     |     |     |     |     |     |      |                   |
| OR OPERATIONAL WORK           |      |          |      |           |     |      |     |     |     |     |     |     |     |     |     |      |                   |
| CONTINUED                     | 0    | 0        | 2    | 2         | 0   | 0    | 1   | 0   | 6   | 8   | 0   | 1   | 2   | 0   | 1   | 0    | 2                 |
| INFORMATION NOT VERIFIED,     |      |          |      |           |     |      |     |     |     |     |     |     |     |     |     |      |                   |
| OPERATIONAL WORK CONTINUED    | 2    | 4        | 2    | 1         | 5   | 0    | 1   | 0   | 9   | 5   | 0   | 2   | 0   | 0   | 12  | 0    | 0                 |
| INCORRECT OR UNFOUNDED        |      |          |      |           |     |      |     |     |     |     |     |     |     |     |     |      |                   |
| INFORMATION                   | 5    | 11       | 13   | 35        | 15  | 0    | 21  | 2   | 86  | 86  | 3   | 26  | 13  | 3   | 80  | 6    | 19                |
| UNCLEAR INFORMATION           | 1    | 0        | 0    | 1         | 0   | 0    | 1   | 0   | 1   | 4   | 1   | 2   | 0   | 1   | 0   | 0    | 4                 |
| TOTAL                         | 10   | 15       | 23   | 50        | 25  | 0    | 62  | 2   | 134 | 122 | 4   | 36  | 22  | 6   | 153 | 11   | 34                |

## **TOTAL 709**