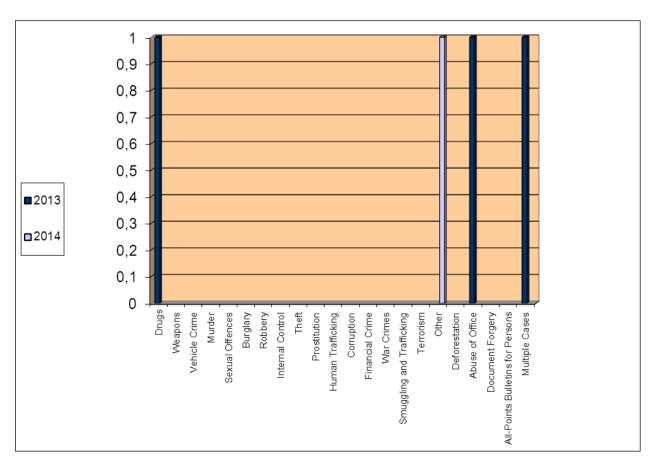

### Addendum 1.4.3. FMOI

| YEAR                     | 2013 | 2014 |
|--------------------------|------|------|
| DRUGS                    | 7    | 6    |
| WEAPONS                  | 2    |      |
| VEHICLE CRIME            | 6    | 1    |
| MURDER                   |      | 1    |
| SEXUAL OFFENCES          | 1    |      |
| BURGLARY                 |      | 5    |
| ROBBERY                  | 1    |      |
| INTERNAL CONTROL         |      |      |
| THEFT                    |      |      |
| PROSTITUTION             | 2    |      |
| <b>HUMAN TRAFFICKING</b> | 1    |      |
| CORRUPTION               | 8    |      |
| FINANCIAL CRIME          | 1    | 8    |
| WAR CRIMES               |      | 1    |
| SMUGGLING AND            |      |      |
| TRAFFICKING              | 1    |      |
| TERRORISM                |      |      |
| OTHER                    | 21   |      |
| DEFORESTATION            |      | 12   |
| ABUSE OF OFFICE          | 30   |      |
| DOCUMENT FORGERY         | 2    | 33   |
| ALL-POINTS BULLETINS FOR |      |      |
| PERSONS                  | 5    | 1    |
| MULTIPLE CASES           | 26   | 1    |
| TOTAL                    | 114  | 69   |