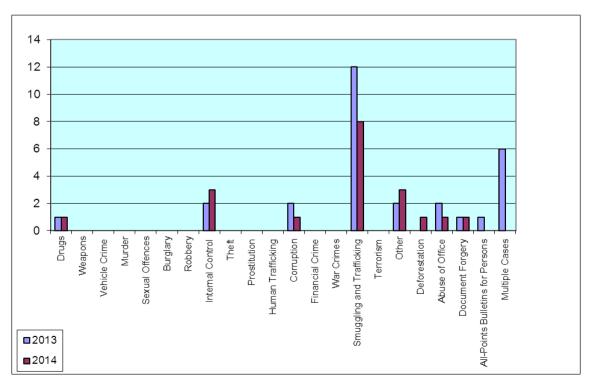

Addendum 1.4.2. BORDER POLICE BH

| YEAR                     | 2013 | 2014 |
|--------------------------|------|------|
| DRUGS                    | 1    | 1    |
| WEAPONS                  |      |      |
| VEHICLE CRIME            |      |      |
| MURDER                   |      |      |
| SEXUAL OFFENCES          |      |      |
| BURGLARY                 |      |      |
| ROBBERY                  |      |      |
| INTERNAL CONTROL         | 2    | 3    |
| THEFT                    |      |      |
| PROSTITUTION             |      |      |
| <b>HUMAN TRAFFICKING</b> |      |      |
| CORRUPTION               | 2    | 1    |
| FINANCIAL CRIME          |      |      |
| WAR CRIMES               |      |      |
| SMUGGLING AND            |      |      |
| TRAFFICKING              | 12   | 8    |
| TERRORISM                |      |      |
| OTHER                    | 2    | 3    |
| DEFORESTATION            |      | 1    |
| ABUSE OF OFFICE          | 2    | 1    |
| DOCUMENT FORGERY         | 1    | 1    |
| ALL-POINTS BULLETINS FOR |      |      |
| PERSONS                  | 1    |      |
| MULTIPLE CASES           | 6    |      |
| TOTAL                    | 29   | 19   |