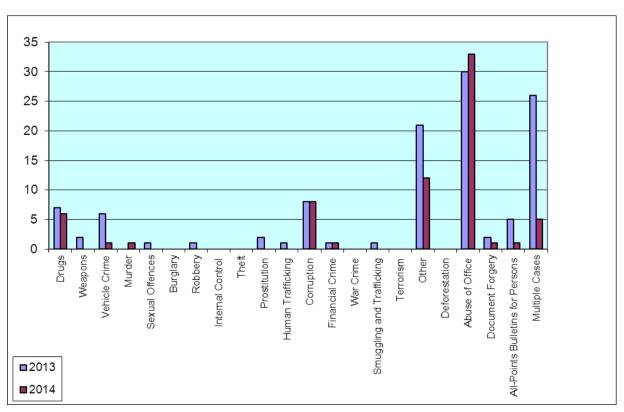

### Addendum 1.4.3. FMOI

| YEAR                     | 2013 | 2014 |
|--------------------------|------|------|
| DRUGS                    | 7    | 6    |
| WEAPONS                  | 2    |      |
| VEHICLE CRIME            | 6    | 1    |
| MURDER                   |      | 1    |
| SEXUAL OFFENCES          | 1    |      |
| BURGLARY                 |      | 5    |
| ROBBERY                  | 1    |      |
| INTERNAL CONTROL         |      |      |
| THEFT                    |      |      |
| PROSTITUTION             | 2    |      |
| <b>HUMAN TRAFFICKING</b> | 1    |      |
| CORRUPTION               | 8    |      |
| FINANCIAL CRIME          | 1    | 8    |
| WAR CRIMES               |      | 1    |
| SMUGGLING AND            |      |      |
| TRAFFICKING              | 1    |      |
| TERRORISM                |      |      |
| OTHER                    | 21   |      |
| DEFORESTATION            |      | 12   |
| ABUSE OF OFFICE          | 30   |      |
| DOCUMENT FORGERY         | 2    | 33   |
| ALL-POINTS BULLETINS FOR |      |      |
| PERSONS                  | 5    | 1    |
| MULTIPLE CASES           | 26   | 1    |
| TOTAL                    | 114  | 69   |