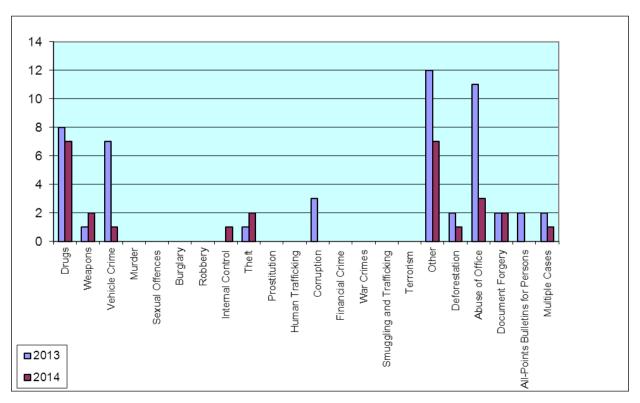

### Addendum 1.4.1. SIPA

| YEAR                     | 2013 | 2014 |
|--------------------------|------|------|
| DRUGS                    | 13   | 22   |
| WEAPONS                  | 4    | 2    |
| VEHICLE CRIME            |      |      |
| MURDER                   | 1    |      |
| SEXUAL OFFENCES          |      |      |
| BURGLARY                 |      |      |
| ROBBERY                  |      |      |
| INTERNAL CONTROL         | 1    | 1    |
| THEFT                    | 2    |      |
| PROSTITUTION             | 2    |      |
| HUMAN TRAFFICKING        |      | 1    |
| CORRUPTION               | 5    | 8    |
| FINANCIAL CRIME          |      |      |
| WAR CRIMES               | 35   | 18   |
| SMUGGLING AND            |      |      |
| TRAFFICKING              |      |      |
| TERRORISM                |      |      |
| OTHER                    | 18   | 11   |
| DEFORESTATION            |      |      |
| ABUSE OF OFFICE          | 8    | 8    |
| DOCUMENT FORGERY         | 2    | 2    |
| ALL-POINTS BULLETINS FOR |      |      |
| PERSONS                  | 1    | 1    |
| MULTIPLE CASES           | 8    | 7    |
| TOTAL                    | 100  | 81   |