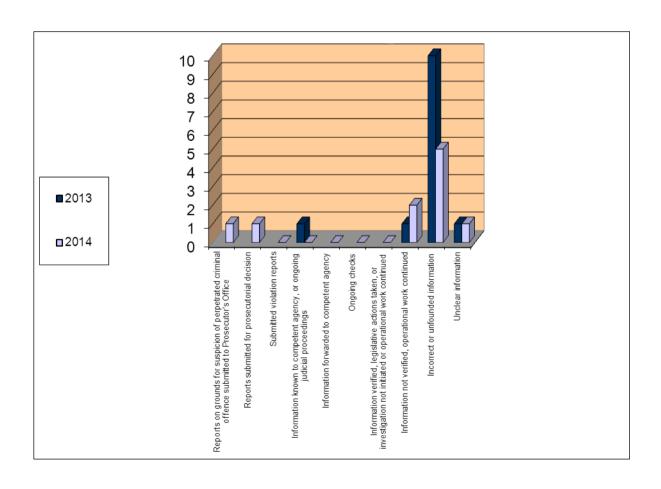

#### Addendum 2.2.1. SIPA

| YEAR                                                                   | 2013 | 2014 |
|------------------------------------------------------------------------|------|------|
| Reports on grounds for guspicion of perpetrated criminal offence       |      |      |
| submitted to Prosecutor's Office                                       |      | 1    |
| Reports submitted for prosecutorial decision                           |      | 1    |
| Submitted violation reports                                            |      |      |
| Information known to competent agency, or ongoing judicial proceedings | 1    |      |
| Information forwarded to competent agency                              |      |      |
| Ongoing checks                                                         |      |      |
| Information verified, legistative actions taken, or investigation not  |      |      |
| initiated or operational work continued                                |      |      |
| Information not verified, operational work continued                   | 1    | 2    |
| Incorrect or unfounded information                                     | 10   | 5    |
| Unclear information                                                    | 1    | 1    |
| TOTAL                                                                  | 13   | 10   |