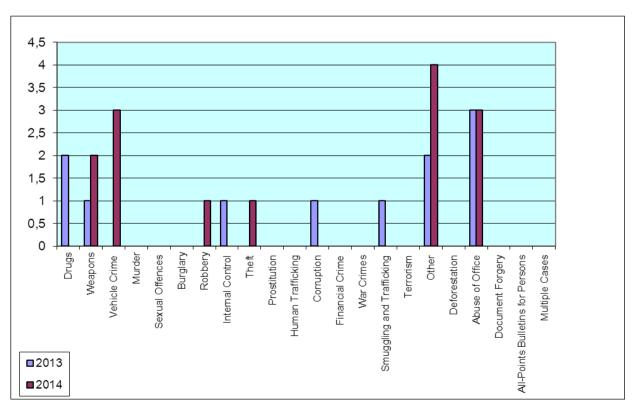

Addendum 1.4.5. BRČKO DISTRICT POLICE BH

| YEAR                 | 2013 | 2014 |
|----------------------|------|------|
| DRUGS                | 3    | 1    |
| WEAPONS              | 3    | 1    |
| VEHICLE CRIME        |      | 1    |
| MURDER               |      |      |
| SEXUAL OFFENCES      |      |      |
| BURGLARY             |      |      |
| ROBBERY              |      |      |
| INTERNAL CONTROL     |      |      |
| THEFT                |      |      |
| PROSTITUTION         |      |      |
| HUMAN TRAFFICKING    |      |      |
| CORRUPTION           |      |      |
| FINANCIAL CRIME      |      |      |
| WAR CRIMES           |      |      |
| SMUGGLING AND        |      |      |
| TRAFFICKING          |      |      |
| TERRORISM            |      |      |
| OTHER                | 6    | 4    |
| DEFORESTATION        |      |      |
| ABUSE OF OFFICE      | 6    | 4    |
| DOCUMENT FORGERY     | 1    |      |
| ALL-POINTS BULLETINS |      |      |
| FOR PERSONS          |      |      |
| MULTIPLE CASES       | 1    | 1    |
| TOTAL                | 20   | 12   |