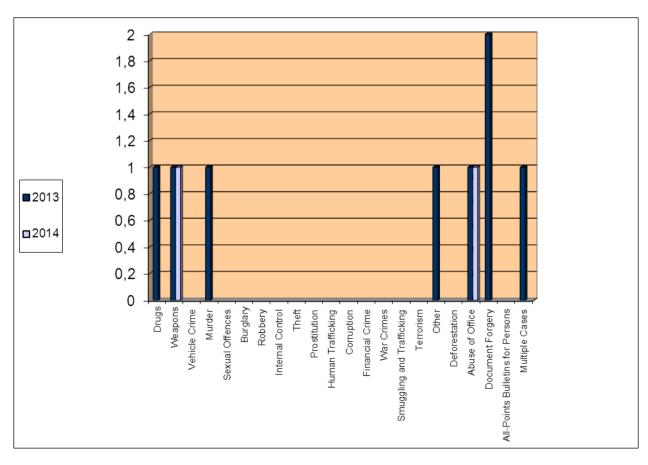

### Addendum 1.4.1. SIPA

| YEAR                     | 2013 | 2014 |
|--------------------------|------|------|
| DRUGS                    | 13   | 22   |
| WEAPONS                  | 4    | 2    |
| VEHICLE CRIME            |      |      |
| MURDER                   | 1    |      |
| SEXUAL OFFENCES          |      |      |
| BURGLARY                 |      |      |
| ROBBERY                  |      |      |
| INTERNAL CONTROL         | 1    | 1    |
| THEFT                    | 2    |      |
| PROSTITUTION             | 2    |      |
| HUMAN TRAFFICKING        |      | 1    |
| CORRUPTION               | 5    | 8    |
| FINANCIAL CRIME          |      |      |
| WAR CRIMES               | 35   | 18   |
| SMUGGLING AND            |      |      |
| TRAFFICKING              |      |      |
| TERRORISM                |      |      |
| OTHER                    | 18   | 11   |
| DEFORESTATION            |      |      |
| ABUSE OF OFFICE          | 8    | 8    |
| DOCUMENT FORGERY         | 2    | 2    |
| ALL-POINTS BULLETINS FOR |      |      |
| PERSONS                  | 1    | 1    |
| MULTIPLE CASES           | 8    | 7    |
| TOTAL                    | 100  | 81   |