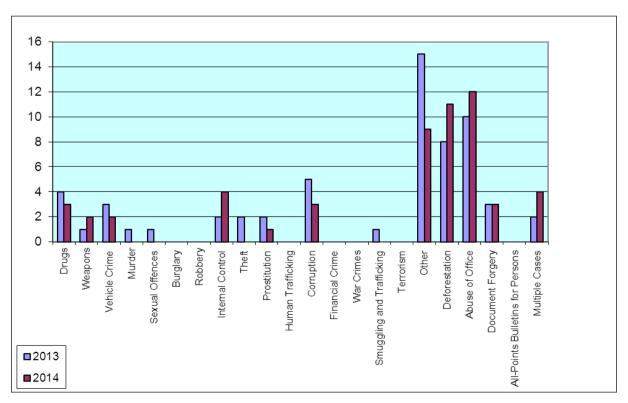

### Addendum 1.4.3. FMOI

| YEAR                     | 2013 | 2014 |
|--------------------------|------|------|
| DRUGS                    | 7    | 6    |
| WEAPONS                  | 2    |      |
| VEHICLE CRIME            | 6    | 1    |
| MURDER                   |      | 1    |
| SEXUAL OFFENCES          | 1    |      |
| BURGLARY                 |      | 5    |
| ROBBERY                  | 1    |      |
| INTERNAL CONTROL         |      |      |
| THEFT                    |      |      |
| PROSTITUTION             | 2    |      |
| <b>HUMAN TRAFFICKING</b> | 1    |      |
| CORRUPTION               | 8    |      |
| FINANCIAL CRIME          | 1    | 8    |
| WAR CRIMES               |      | 1    |
| SMUGGLING AND            |      |      |
| TRAFFICKING              | 1    |      |
| TERRORISM                |      |      |
| OTHER                    | 21   |      |
| DEFORESTATION            |      | 12   |
| ABUSE OF OFFICE          | 30   |      |
| DOCUMENT FORGERY         | 2    | 33   |
| ALL-POINTS BULLETINS FOR |      |      |
| PERSONS                  | 5    | 1    |
| MULTIPLE CASES           | 26   | 1    |
| TOTAL                    | 114  | 69   |