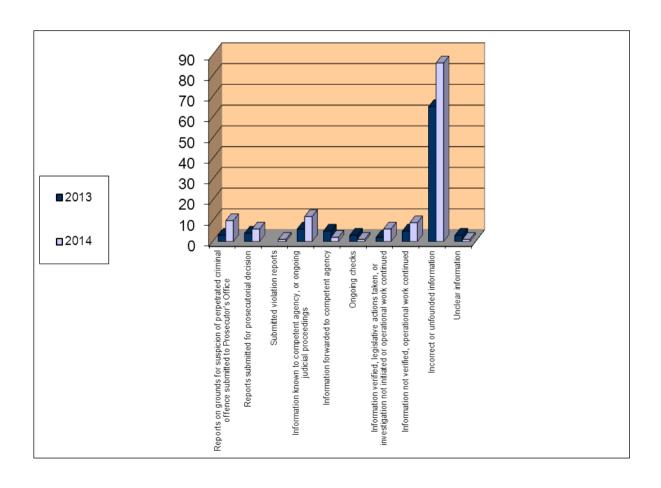

## **Number of Feedback from Police Agencies in 2014**

|                               | SIPA | BP<br>BH | FMOI | RS<br>MOI | BDP | DCPB | C 1 | C 2 | C 3 | C 4 | C 5 | C 6 | C 7 | C 8 | C 9 | C 10 | OTHER<br>AGENCIES |
|-------------------------------|------|----------|------|-----------|-----|------|-----|-----|-----|-----|-----|-----|-----|-----|-----|------|-------------------|
| REPORTS ON GROUNDS FOR        |      |          |      |           |     |      |     |     |     |     |     |     |     |     |     |      |                   |
| SUSPICION OF PERPETRATED      |      |          |      |           |     |      |     |     |     |     |     |     |     |     |     |      |                   |
| CRIMINAL OFFENCE SUBMITTED    |      |          |      |           |     |      |     |     |     |     |     |     |     |     |     |      |                   |
| TO PROSECUTOR'S OFFICE        | 1    | 0        | 4    | 2         | 1   | 0    | 1   | 0   | 10  | 8   | 0   | 2   | 2   | 0   | 7   | 0    | 0                 |
| REPORTS SUBMITTED FOR         |      |          |      |           |     |      |     |     |     |     |     |     |     |     |     |      |                   |
| PROSECUTORIAL DECISION        | 1    | 0        | 1    | 3         | 3   | 0    | 1   | 0   | 6   | 6   | 0   | 0   | 1   | 0   | 26  | 0    | 0                 |
| SUBMITTED VIOLATION REPORTS   | 0    | 0        | 0    | 3         | 0   | 0    | 0   | 0   | 1   | 2   | 0   | 0   | 0   | 0   | 0   | 0    | 1                 |
| INFORMATION KNOWN TO          |      |          |      |           |     |      |     |     |     |     |     |     |     |     |     |      |                   |
| COMPETENT AGENCY, OR          |      |          |      |           |     |      |     |     |     |     |     |     |     |     |     |      |                   |
| ONGOING JUDICIAL PROCEEDINGS  | 0    | 0        | 0    | 2         | 0   | 0    | 2   | 0   | 12  | 0   | 0   | 0   | 3   | 2   | 10  | 2    | 2                 |
| INFORMATION FORWARDED TO      |      |          |      |           |     |      |     |     |     |     |     |     |     |     |     |      |                   |
| COMPETENT AGENCY              | 0    | 0        | 1    | 1         | 0   | 0    | 0   | 0   | 2   | 1   | 0   | 3   | 0   | 0   | 15  | 0    | 1                 |
| ONGOING CHECKS                | 0    | 0        | 0    | 0         | 1   | 0    | 34  | 0   | 1   | 2   | 0   | 0   | 1   | 0   | 2   | 3    | 5                 |
| INFORMATION VERIFIED,         |      |          |      |           |     |      |     |     |     |     |     |     |     |     |     |      |                   |
| LEGISLATIVE ACTIONS TAKEN, OR |      |          |      |           |     |      |     |     |     |     |     |     |     |     |     |      |                   |
| INVESTIGATION NOT INITIATED   |      |          |      |           |     |      |     |     |     |     |     |     |     |     |     |      |                   |
| OR OPERATIONAL WORK           |      |          |      |           |     |      |     |     |     |     |     |     |     |     |     |      |                   |
| CONTINUED                     | 0    | 0        | 2    | 2         | 0   | 0    | 1   | 0   | 6   | 8   | 0   | 1   | 2   | 0   | 1   | 0    | 2                 |
| INFORMATION NOT VERIFIED,     |      |          |      |           |     |      |     |     |     |     |     |     |     |     |     |      |                   |
| OPERATIONAL WORK CONTINUED    | 2    | 4        | 2    | 1         | 5   | 0    | 1   | 0   | 9   | 5   | 0   | 2   | 0   | 0   | 12  | 0    | 0                 |
| INCORRECT OR UNFOUNDED        |      |          |      |           |     |      |     |     |     |     |     |     |     |     |     |      |                   |
| INFORMATION                   | 5    | 11       | 13   | 35        | 15  | 0    | 21  | 2   | 86  | 86  | 3   | 26  | 13  | 3   | 80  | 6    | 19                |
| UNCLEAR INFORMATION           | 1    | 0        | 0    | 1         | 0   | 0    | 1   | 0   | 1   | 4   | 1   | 2   | 0   | 1   | 0   | 0    | 4                 |
| TOTAL                         | 10   | 15       | 23   | 50        | 25  | 0    | 62  | 2   | 134 | 122 | 4   | 36  | 22  | 6   | 153 | 11   | 34                |