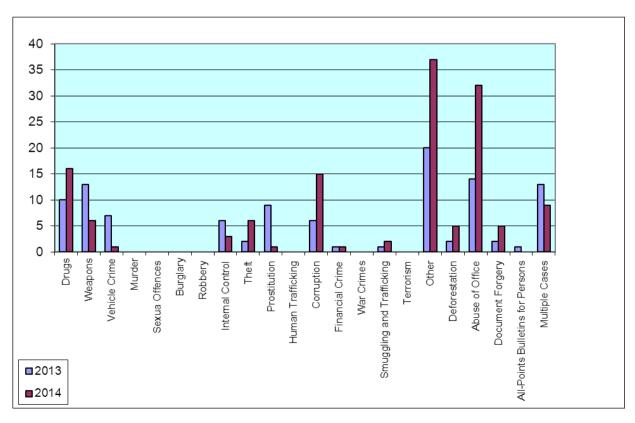

Addendum 1.2.

Comparative Indicators by Structure for 2013 and 2014

| YEAR                 | 2013 | 2014 |
|----------------------|------|------|
| DRUGS                | 117  | 133  |
| WEAPONS              | 76   | 46   |
| VEHICLE CRIME        | 52   | 28   |
| MURDER               | 11   | 4    |
| SEXUAL OFFENCES      | 3    | 1    |
| BURGLARY             | 1    | 0    |
| ROBBERY              | 3    | 4    |
| INTERNAL CONTROL     | 37   | 29   |
| THEFT                | 21   | 23   |
| PROSTITUTION         | 26   | 8    |
| HUMAN TRAFFICKING    | 1    | 1    |
| CORRUPTION           | 49   | 60   |
| FINANCIAL CRIME      | 3    | 3    |
| WAR CRIMES           | 36   | 18   |
| SMUGGLING AND        |      |      |
| TRAFFICKING          | 22   | 16   |
| TERRORISM            | 0    | 0    |
| OTHER                | 223  | 161  |
| DEFORESTATION        | 36   | 53   |
| ABUSE OF OFFICE      | 153  | 177  |
| DOCUMENT FORGERY     | 30   | 25   |
| ALL-POINTS BULLETINS |      |      |
| FOR PERSONS          | 19   | 4    |
| MULTIPLE CASES       | 93   | 69   |
| TOTAL                | 1012 | 863  |