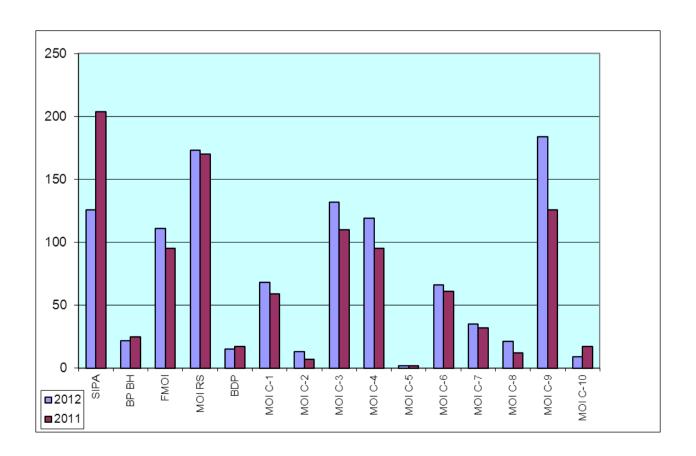

Addendum 1.3.

Addendum 1.4.

COMPARATIVE INDICATORS OF INFORMATION FORWARDED FOR PROCEDURE TO POLICE AGENCIES, BY STRUCTURE FOR 2012 AND 2011, WITH CHARTS

|          | 2012 | 2011 |
|----------|------|------|
| SIPA     | 126  | 204  |
| BP BH    | 22   | 25   |
| FMOI     | 111  | 95   |
| MOI RS   | 173  | 170  |
| BDP      | 15   | 17   |
| DCPB     | -    | -    |
| MOI C-1  | 68   | 59   |
| MOI C-2  | 13   | 7    |
| MOI C-3  | 132  | 110  |
| MOI C-4  | 119  | 95   |
| MOI C-5  | 2    | 2    |
| MOI C-6  | 66   | 61   |
| MOI C-7  | 35   | 32   |
| MOI C-8  | 21   | 12   |
| MOI C-9  | 184  | 126  |
| MOI C-10 | 9    | 17   |
| TOTAL    | 1096 | 1032 |