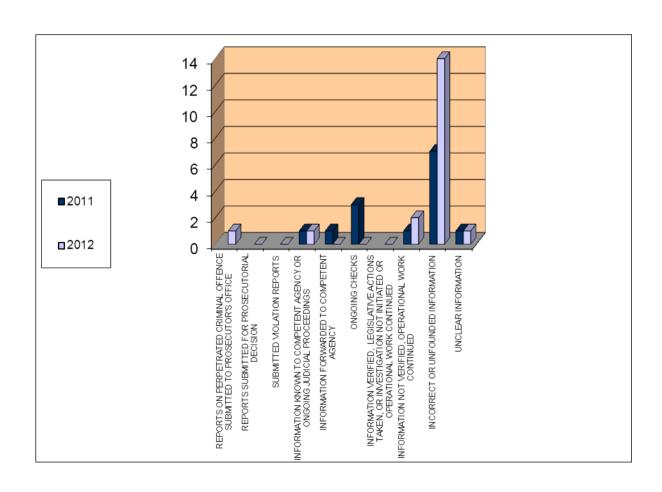

#### Addendum 2.2.1. - SIPA

|                                                                                                               | 2011 | 2012 |
|---------------------------------------------------------------------------------------------------------------|------|------|
| REPORTS ON PERPETRATED CO SUBMITTED TO PROSECUTOR'S OFFICE                                                    | 2    |      |
| REPORTS SUBMITTED FOR PROSECUTORIAL DECISION                                                                  | 1    |      |
| SUBMITTED VIOLATION REPORTS                                                                                   |      |      |
| INFORMATION KNOWN TO COMPETENT AGENCY, OR ONGOING JUDICIAL PROCEEDINGS                                        | 2    | 3    |
| INFORMATION FORWARDED TO COMPETENT AGENCY                                                                     | 2    | 14   |
| ONGOING CHECKS                                                                                                | 5    | 1    |
| INFORMATION VERIFIED, LEGISLATIVE ACTIONS TAKEN, OR INVESTIGATION NOT INITIATED OR OPERATIONAL WORK CONTINUED | 1    |      |
| INFORMATION NOT VERIFIED, OPERATIONAL WORK CONTINUED                                                          | 2    | 3    |
| INCORRECT OR UNFOUNDED INFORMATION                                                                            | 16   | 26   |
| UNCLEAR INFORMATION                                                                                           | 10   | 9    |
| TOTAL                                                                                                         | 41   | 56   |