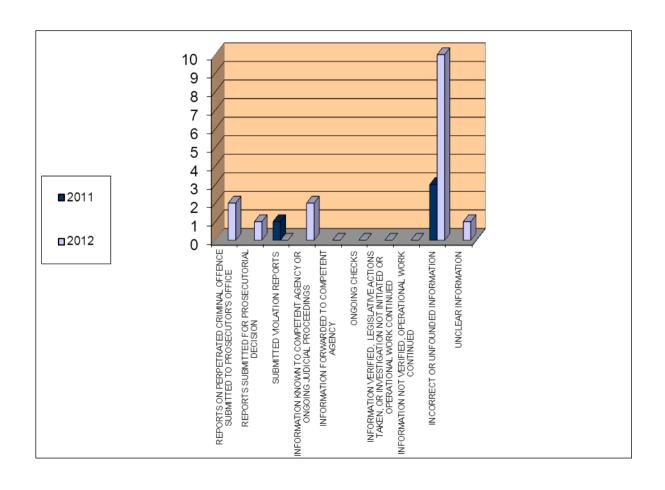

#### Addendum 2.2.1. - SIPA

|                                                                                                               | 2011 | 2012 |
|---------------------------------------------------------------------------------------------------------------|------|------|
| REPORTS ON PERPETRATED CO SUBMITTED TO PROSECUTOR'S OFFICE                                                    | 2    |      |
| REPORTS SUBMITTED FOR PROSECUTORIAL DECISION                                                                  | 1    |      |
| SUBMITTED VIOLATION REPORTS                                                                                   |      |      |
| INFORMATION KNOWN TO COMPETENT AGENCY, OR ONGOING JUDICIAL PROCEEDINGS                                        | 2    | 3    |
| INFORMATION FORWARDED TO COMPETENT AGENCY                                                                     | 2    | 14   |
| ONGOING CHECKS                                                                                                | 5    | 1    |
| INFORMATION VERIFIED, LEGISLATIVE ACTIONS TAKEN, OR INVESTIGATION NOT INITIATED OR OPERATIONAL WORK CONTINUED | 1    |      |
| INFORMATION NOT VERIFIED, OPERATIONAL WORK CONTINUED                                                          | 2    | 3    |
| INCORRECT OR UNFOUNDED INFORMATION                                                                            | 16   | 26   |
| UNCLEAR INFORMATION                                                                                           | 10   | 9    |
| TOTAL                                                                                                         | 41   | 56   |