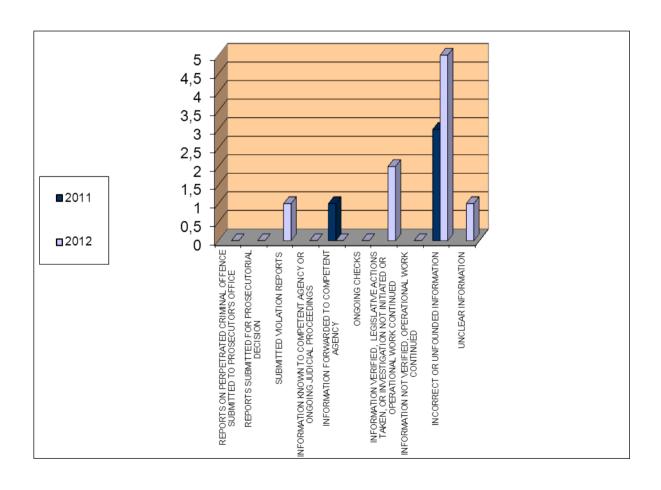

#### Addendum 2.2.6. - MOI C-1

|                                                                                                               | 2011 | 2012 |
|---------------------------------------------------------------------------------------------------------------|------|------|
| REPORTS ON PERPETRATED CO SUBMITTED TO PROSECUTOR'S OFFICE                                                    |      | 2    |
| REPORTS SUBMITTED FOR PROSECUTORIAL DECISION                                                                  | 2    | 2    |
| SUBMITTED VIOLATION REPORTS                                                                                   |      |      |
| INFORMATION KNOWN TO COMPETENT AGENCY, OR ONGOING JUDICIAL PROCEEDINGS                                        | 1    | 1    |
| INFORMATION FORWARDED TO COMPETENT AGENCY                                                                     | 2    | 1    |
| ONGOING CHECKS                                                                                                | 5    | 2    |
| INFORMATION VERIFIED, LEGISLATIVE ACTIONS TAKEN, OR INVESTIGATION NOT INITIATED OR OPERATIONAL WORK CONTINUED | 31   | 45   |
| INFORMATION NOT VERIFIED, OPERATIONAL WORK CONTINUED                                                          | 1    |      |
| INCORRECT OR UNFOUNDED INFORMATION                                                                            | 13   | 22   |
| UNCLEAR INFORMATION                                                                                           | 1    | 1    |
| TOTAL                                                                                                         | 56   | 76   |