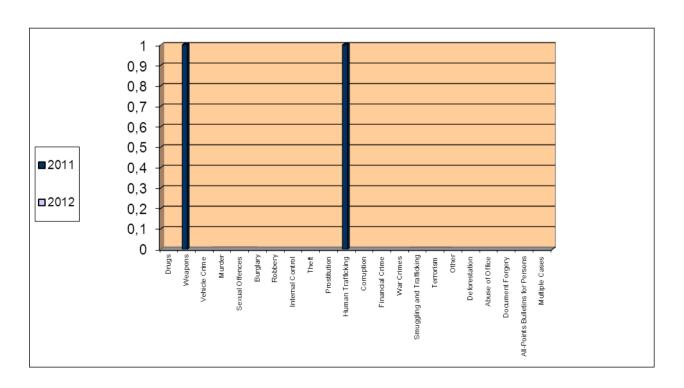

# **INFORMATION SUBMITTED FOR PROCEDURE TO SIPA IN 2012**

| MONTH     | DRUGS | WEAPONS | DOCUMENT<br>FORGERY | SMUGGLING AND TRAFFICKING | INTERNAL<br>CONTROL | ABUSE OF OFFICE | HUMAN<br>TRAFFICKING | CORRUPTION | FINANCIAL<br>CRIME | WAR<br>CRIMES | PROSTITUTION | OTHER | MULTIPLE<br>CASES |
|-----------|-------|---------|---------------------|---------------------------|---------------------|-----------------|----------------------|------------|--------------------|---------------|--------------|-------|-------------------|
| JANUARY   | 7     | 2       | 2                   |                           |                     | 2               |                      |            | 1                  | 5             |              | 1     | 3                 |
| FEBRUARY  |       | 1       |                     |                           | 2                   | 1               | 1                    |            |                    | 5             |              | 2     | 4                 |
| MARCH     | 2     |         |                     | 1                         | 1                   |                 |                      |            |                    | 1             |              | 1     | 5                 |
| APRIL     | 1     | 1       |                     |                           |                     |                 | 1                    |            |                    | 4             |              |       |                   |
| MAY       | 3     |         |                     |                           |                     | 1               |                      |            |                    |               |              |       | 1                 |
| JUNE      |       | 2       |                     |                           |                     |                 |                      |            |                    | 3             |              |       | 5                 |
| JULY      | 3     | 1       |                     |                           |                     | 1               |                      |            |                    |               | 2            | 1     | 1                 |
| AUGUST    | 3     | 1       |                     |                           |                     |                 | 1                    |            |                    | 1             | 2            | 1     |                   |
| SEPTEMBER | 5     |         |                     |                           |                     |                 |                      | 1          |                    | 1             | 1            | 2     | 1                 |
| OCTOBER   |       |         |                     |                           |                     | 1               | 1                    |            | 1                  | 4             |              | 2     |                   |
| NOVEMBER  | 1     |         |                     |                           | 1                   | 3               | 2                    | 1          |                    |               |              |       |                   |
| DECEMBER  | 2     |         |                     | 1                         |                     |                 |                      |            | 1                  | 3             |              | 1     |                   |
| TOTAL     | 27    | 8       | 2                   | 2                         | 4                   | 9               | 6                    | 2          | 3                  | 27            | 5            | 11    | 20                |

**Total: 126** 