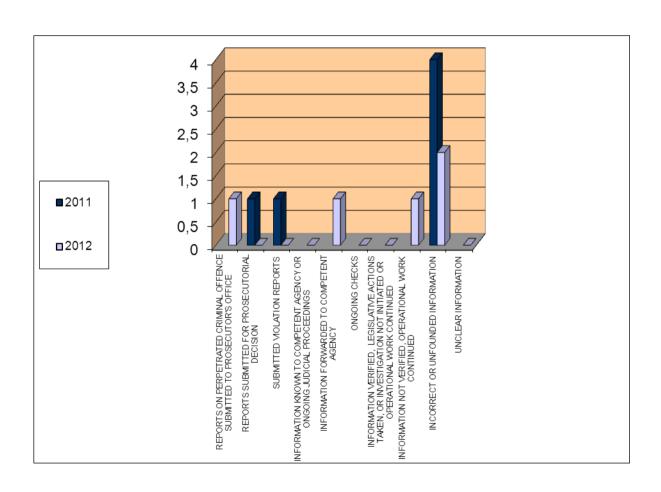

# Addendum 2.2.5. – BRČKO DISTRICT POLICE

|                                                                                                               | 2011 | 2012 |
|---------------------------------------------------------------------------------------------------------------|------|------|
| REPORTS ON PERPETRATED CO SUBMITTED TO PROSECUTOR'S OFFICE                                                    |      | 2    |
| REPORTS SUBMITTED FOR PROSECUTORIAL DECISION                                                                  |      | 1    |
| SUBMITTED VIOLATION REPORTS                                                                                   | 1    |      |
| INFORMATION KNOWN TO COMPETENT AGENCY, OR ONGOING JUDICIAL PROCEEDINGS                                        |      | 2    |
| INFORMATION FORWARDED TO COMPETENT AGENCY                                                                     |      |      |
| ONGOING CHECKS                                                                                                |      |      |
| INFORMATION VERIFIED, LEGISLATIVE ACTIONS TAKEN, OR INVESTIGATION NOT INITIATED OR OPERATIONAL WORK CONTINUED |      |      |
| INFORMATION NOT VERIFIED, OPERATIONAL WORK CONTINUED                                                          |      |      |
| INCORRECT OR UNFOUNDED INFORMATION                                                                            | 3    | 10   |
| UNCLEAR INFORMATION                                                                                           |      | 1    |
| TOTAL                                                                                                         | 4    | 16   |