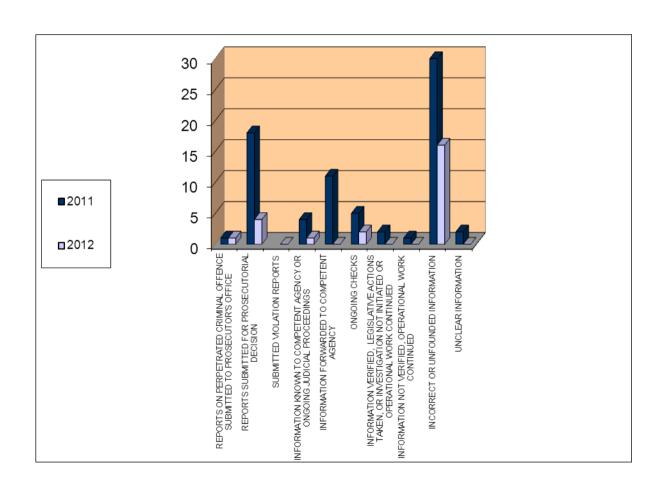

# Addendum 2.2.14. - MOI C-9

|                                                                                                               | 2011 | 2012 |
|---------------------------------------------------------------------------------------------------------------|------|------|
| REPORTS ON PERPETRATED CO SUBMITTED TO PROSECUTOR'S OFFICE                                                    | 6    | 5    |
| REPORTS SUBMITTED FOR PROSECUTORIAL DECISION                                                                  | 21   | 35   |
| SUBMITTED VIOLATION REPORTS                                                                                   |      | 1    |
| INFORMATION KNOWN TO COMPETENT AGENCY, OR ONGOING JUDICIAL PROCEEDINGS                                        | 15   | 21   |
| INFORMATION FORWARDED TO COMPETENT AGENCY                                                                     | 3    | 10   |
| ONGOING CHECKS                                                                                                | 2    | 3    |
| INFORMATION VERIFIED, LEGISLATIVE ACTIONS TAKEN, OR INVESTIGATION NOT INITIATED OR OPERATIONAL WORK CONTINUED | 2    | 11   |
| INFORMATION NOT VERIFIED, OPERATIONAL WORK CONTINUED                                                          | 10   | 3    |
| INCORRECT OR UNFOUNDED INFORMATION                                                                            | 57   | 98   |
| UNCLEAR INFORMATION                                                                                           | 3    | 2    |
| TOTAL                                                                                                         | 119  | 189  |