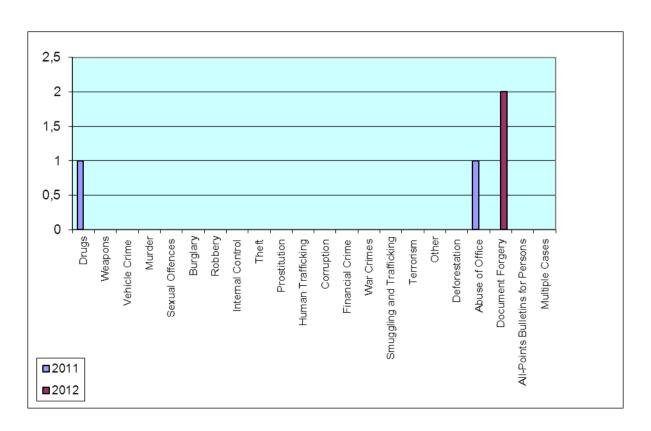

# Addendum 1.4.1. - SIPA

|                                  | 2011 | 2012 |
|----------------------------------|------|------|
| DRUGS                            | 25   | 27   |
| WEAPONS                          | 17   | 8    |
| VEHICLE CRIME                    |      |      |
| MURDER                           | 1    |      |
| SEXUAL OFFENCES                  |      |      |
| BURGLARY                         |      |      |
| ROBBERY                          |      |      |
| INTERNAL CONTROL                 | 4    | 4    |
| THEFT                            | 1    |      |
| PROSTITUTION                     | 1    | 5    |
| HUMAN TRAFFICKING                | 2    | 6    |
| CORRUPTION                       | 9    | 2    |
| FINANCIAL CRIME                  | 9    | 3    |
| WAR CRIMES                       | 30   | 27   |
| SMUGGLING AND TRAFFICKING        | 2    | 2    |
| TERRORISM                        | 6    |      |
| OTHER                            | 41   | 11   |
| DEFORESTATION                    |      |      |
| ABUSE OF OFFICE                  | 18   | 9    |
| DOCUMENT FORGERY                 | 2    | 2    |
| ALL-POINTS BULLETINS FOR PERSONS |      |      |
| MULTIPLE CASES                   | 36   | 20   |
| TOTAL                            | 204  | 126  |