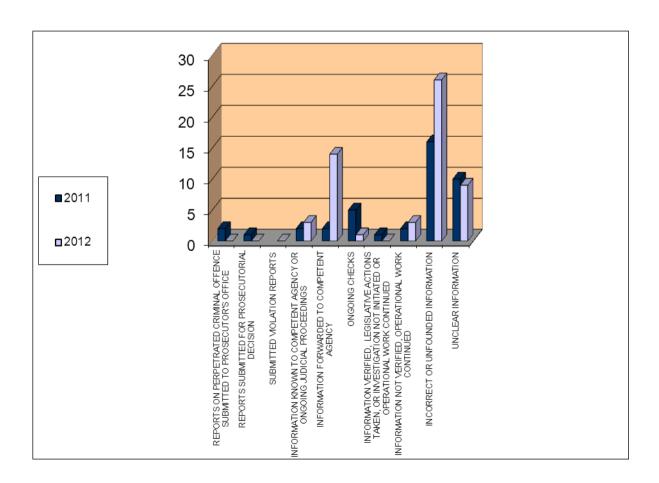

#### NUMBER OF PIECES OF FEEDBACK FROM POLICE AGENCIES IN 2012

|                           | SIPA | BP<br>BH | FMOI | MOI<br>RS | BDP | C-1      | C-2 | C-3 | C-4 | C-5 | C-6 | C-7      | C-8 | C-9 | C-10 | OTHER<br>AGENCIES |
|---------------------------|------|----------|------|-----------|-----|----------|-----|-----|-----|-----|-----|----------|-----|-----|------|-------------------|
| REPORTS ON PERPETRATED    | On A |          | 1    | 110       | 55. | <u> </u> | 02  |     | 0 + |     |     | <u> </u> |     |     | 0.10 | AGENGIEG          |
| CRIMINAL OFFENCES         |      |          |      |           |     |          |     |     |     |     |     |          |     |     |      |                   |
| SUBMITTED TO THE          |      |          |      |           |     |          |     |     |     |     |     |          |     |     |      |                   |
| PROSECUTOR'S OFFICE       |      | 1        | 1    | 5         | 2   | 2        | 3   | 4   | 9   |     |     | 1        | 3   | 5   | 1    |                   |
| REPORTS SUBMITTED FOR A   |      |          |      |           |     |          |     |     |     |     |     |          |     |     |      |                   |
| PROSECUTORIAL DECISION    |      |          | 4    | 2         | 1   | 2        | 2   | 5   | 2   |     |     | 2        |     | 35  |      |                   |
| SUBMITTED VIOLATION       |      |          |      |           |     |          |     |     |     |     |     |          |     |     |      |                   |
| REPORTS                   |      |          |      | 2         |     |          | 1   | 2   | 1   |     |     |          |     | 1   |      | 1                 |
| INFORMATION KNOWN TO      |      |          |      |           |     |          |     |     |     |     |     |          |     |     |      |                   |
| COMPETENT AGENCY, OR      |      |          |      |           |     |          |     |     |     |     |     |          |     |     |      |                   |
| ONGOING JUDICIAL          |      |          |      |           |     |          |     |     |     |     |     |          |     |     |      |                   |
| PROCEEDINGS               | 3    | 1        | 1    | 10        | 2   | 1        |     | 2   | 1   |     | 1   |          | 1   | 21  |      |                   |
| INFORMATION FORWARDED     |      |          |      |           |     |          |     |     |     |     |     |          |     |     |      |                   |
| TO COMPETENT AGENCY       | 14   |          |      | 3         |     | 1        |     | 2   | 1   | 1   |     | 2        |     | 10  | 1    |                   |
| ONGOING CHECKS            | 1    |          | 2    | 2         |     | 2        |     | 10  | 20  |     |     | 1        | 1   | 3   |      |                   |
| INFORMATION VERIFIED,     |      |          |      |           |     |          |     |     |     |     |     |          |     |     |      |                   |
| LEGISLATIVE ACTIONS       |      |          |      |           |     |          |     |     |     |     |     |          |     |     |      |                   |
| TAKEN, OR INVESTIGATION   |      |          |      |           |     |          |     |     |     |     |     |          |     |     |      |                   |
| NOT INITIATED OR          |      |          |      |           |     |          |     |     |     |     |     |          |     |     |      |                   |
| OPERATIONAL WORK          |      |          |      |           |     |          |     |     |     |     |     |          |     |     |      |                   |
| CONTINUED                 |      |          |      |           |     | 45       |     |     | 3   |     |     |          |     | 11  |      | 2                 |
| INFORMATION NOT VERIFIED, |      |          |      |           |     |          |     |     |     |     |     |          |     |     |      |                   |
| OPERATIONAL WORK          |      |          |      |           |     |          |     |     |     |     |     |          |     |     |      |                   |
| CONTINUED                 | 3    | 2        |      | 7         |     |          |     | 6   | 1   |     | 1   |          |     | 3   | 1    |                   |
| INCORRECT OR UNFOUNDED    |      |          |      |           |     |          |     |     |     | _   | _   |          |     |     | _    | _                 |
| INFORMATION               | 26   | 14       | 16   | 63        | 10  | 22       | 12  | 78  | 79  | 1   | 9   | 14       | 10  | 98  | 2    | 5                 |
| UNCLEAR INFORMATION       | 9    | 1        |      | 1         | 1   | 1        |     | 3   | 1   |     |     |          |     | 2   |      | 1                 |
| TOTAL                     | 56   | 19       | 24   | 95        | 16  | 76       | 18  | 112 | 118 | 2   | 11  | 20       | 15  | 189 | 5    | 9                 |

**TOTAL: 785** 