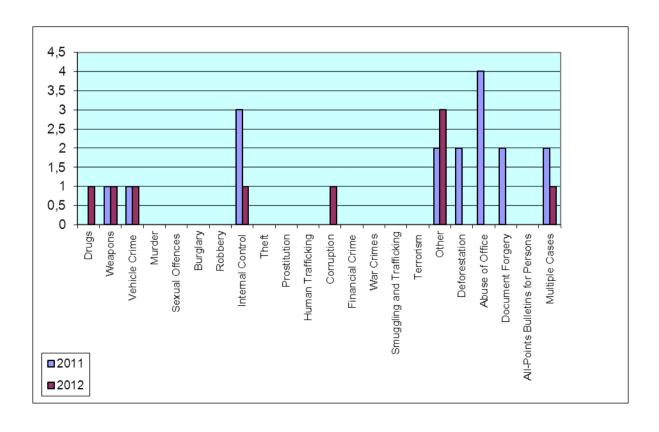

# Addendum 1.4.1. - SIPA

|                                  | 2011 | 2012 |
|----------------------------------|------|------|
| DRUGS                            | 25   | 27   |
| WEAPONS                          | 17   | 8    |
| VEHICLE CRIME                    |      |      |
| MURDER                           | 1    |      |
| SEXUAL OFFENCES                  |      |      |
| BURGLARY                         |      |      |
| ROBBERY                          |      |      |
| INTERNAL CONTROL                 | 4    | 4    |
| THEFT                            | 1    |      |
| PROSTITUTION                     | 1    | 5    |
| HUMAN TRAFFICKING                | 2    | 6    |
| CORRUPTION                       | 9    | 2    |
| FINANCIAL CRIME                  | 9    | 3    |
| WAR CRIMES                       | 30   | 27   |
| SMUGGLING AND TRAFFICKING        | 2    | 2    |
| TERRORISM                        | 6    |      |
| OTHER                            | 41   | 11   |
| DEFORESTATION                    |      |      |
| ABUSE OF OFFICE                  | 18   | 9    |
| DOCUMENT FORGERY                 | 2    | 2    |
| ALL-POINTS BULLETINS FOR PERSONS |      |      |
| MULTIPLE CASES                   | 36   | 20   |
| TOTAL                            | 204  | 126  |