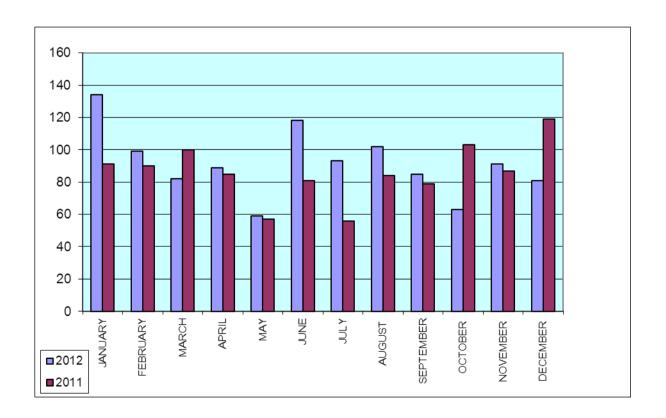

COMPARATIVE INDICATORS OF RECEIVED INFORMATION BY MONTHS FOR 2012 AND 2011

|           | 2012 | 2011 |
|-----------|------|------|
| JANUARY   | 134  | 91   |
| FEBRUARY  | 99   | 90   |
| MARCH     | 82   | 100  |
| APRIL     | 89   | 85   |
| MAY       | 59   | 57   |
| JUNE      | 118  | 81   |
| JULY      | 93   | 56   |
| AUGUST    | 102  | 84   |
| SEPTEMBER | 85   | 79   |
| OCTOBER   | 63   | 103  |
| NOVEMBER  | 91   | 87   |
| DECEMBER  | 81   | 119  |
| TOTAL     | 1096 | 1032 |