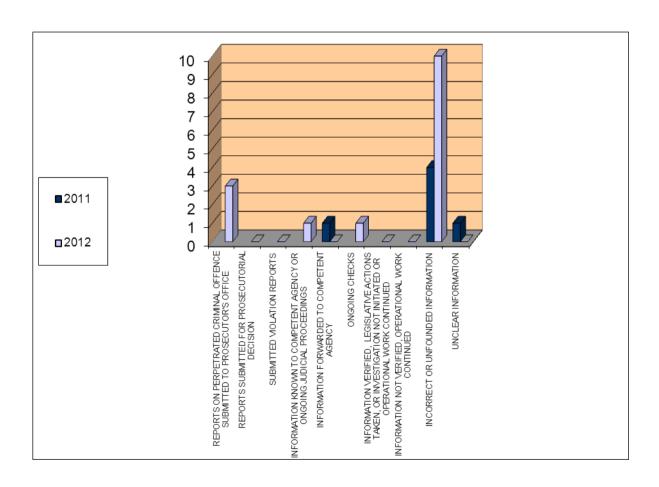

#### Addendum 2.2.1. - SIPA

|                                                                                                               | 2011 | 2012 |
|---------------------------------------------------------------------------------------------------------------|------|------|
| REPORTS ON PERPETRATED CO SUBMITTED TO PROSECUTOR'S OFFICE                                                    | 2    |      |
| REPORTS SUBMITTED FOR PROSECUTORIAL DECISION                                                                  | 1    |      |
| SUBMITTED VIOLATION REPORTS                                                                                   |      |      |
| INFORMATION KNOWN TO COMPETENT AGENCY, OR ONGOING JUDICIAL PROCEEDINGS                                        | 2    | 3    |
| INFORMATION FORWARDED TO COMPETENT AGENCY                                                                     | 2    | 14   |
| ONGOING CHECKS                                                                                                | 5    | 1    |
| INFORMATION VERIFIED, LEGISLATIVE ACTIONS TAKEN, OR INVESTIGATION NOT INITIATED OR OPERATIONAL WORK CONTINUED | 1    |      |
| INFORMATION NOT VERIFIED, OPERATIONAL WORK CONTINUED                                                          | 2    | 3    |
| INCORRECT OR UNFOUNDED INFORMATION                                                                            | 16   | 26   |
| UNCLEAR INFORMATION                                                                                           | 10   | 9    |
| TOTAL                                                                                                         | 41   | 56   |