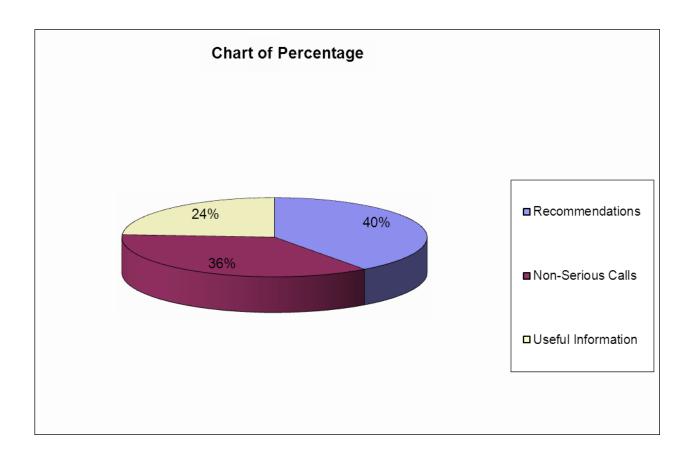

#### II – STRUCTURE OF CALLS IN 2012

In 2012, 4.535 calls to the "Crime-Stoppers" hotline were registered. In the majority of these calls citizens asked for advice on the exercise of their rights (1.792 or 40%). In addition, 1.632 or 36% of non-serious calls were registered. The lowest and the most important number of calls for the service were those based on which information were developed and sent for further procedure to the competent police agencies and by which the citizens who called the "Crime-Stoppers" hotline provided information on perpetrated criminal offences. In 2012, 1.111 of such calls were registered or 24% of the total number of calls.