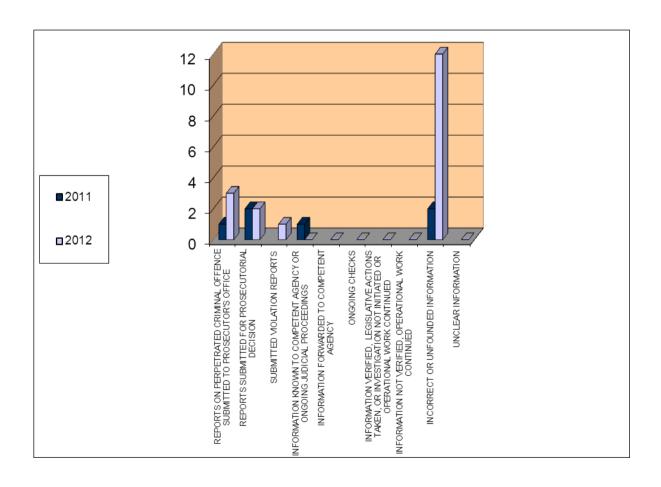

# Addendum 2.2.5. – BRČKO DISTRICT POLICE

|                                                                                                               | 2011 | 2012 |
|---------------------------------------------------------------------------------------------------------------|------|------|
| REPORTS ON PERPETRATED CO SUBMITTED TO PROSECUTOR'S OFFICE                                                    |      | 2    |
| REPORTS SUBMITTED FOR PROSECUTORIAL DECISION                                                                  |      | 1    |
| SUBMITTED VIOLATION REPORTS                                                                                   | 1    |      |
| INFORMATION KNOWN TO COMPETENT AGENCY, OR ONGOING JUDICIAL PROCEEDINGS                                        |      | 2    |
| INFORMATION FORWARDED TO COMPETENT AGENCY                                                                     |      |      |
| ONGOING CHECKS                                                                                                |      |      |
| INFORMATION VERIFIED, LEGISLATIVE ACTIONS TAKEN, OR INVESTIGATION NOT INITIATED OR OPERATIONAL WORK CONTINUED |      |      |
| INFORMATION NOT VERIFIED, OPERATIONAL WORK CONTINUED                                                          |      |      |
| INCORRECT OR UNFOUNDED INFORMATION                                                                            | 3    | 10   |
| UNCLEAR INFORMATION                                                                                           |      | 1    |
| TOTAL                                                                                                         | 4    | 16   |