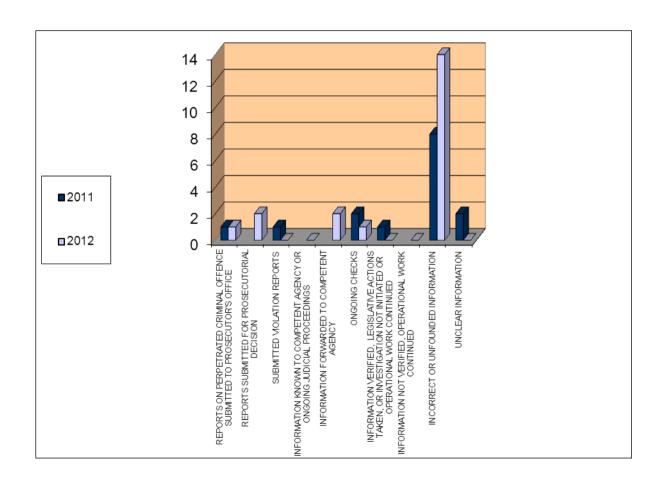

# Addendum 2.2.14. - MOI C-9

|                                                                                                               | 2011 | 2012 |
|---------------------------------------------------------------------------------------------------------------|------|------|
| REPORTS ON PERPETRATED CO SUBMITTED TO PROSECUTOR'S OFFICE                                                    | 6    | 5    |
| REPORTS SUBMITTED FOR PROSECUTORIAL DECISION                                                                  | 21   | 35   |
| SUBMITTED VIOLATION REPORTS                                                                                   |      | 1    |
| INFORMATION KNOWN TO COMPETENT AGENCY, OR ONGOING JUDICIAL PROCEEDINGS                                        | 15   | 21   |
| INFORMATION FORWARDED TO COMPETENT AGENCY                                                                     | 3    | 10   |
| ONGOING CHECKS                                                                                                | 2    | 3    |
| INFORMATION VERIFIED, LEGISLATIVE ACTIONS TAKEN, OR INVESTIGATION NOT INITIATED OR OPERATIONAL WORK CONTINUED | 2    | 11   |
| INFORMATION NOT VERIFIED, OPERATIONAL WORK CONTINUED                                                          | 10   | 3    |
| INCORRECT OR UNFOUNDED INFORMATION                                                                            | 57   | 98   |
| UNCLEAR INFORMATION                                                                                           | 3    | 2    |
| TOTAL                                                                                                         | 119  | 189  |