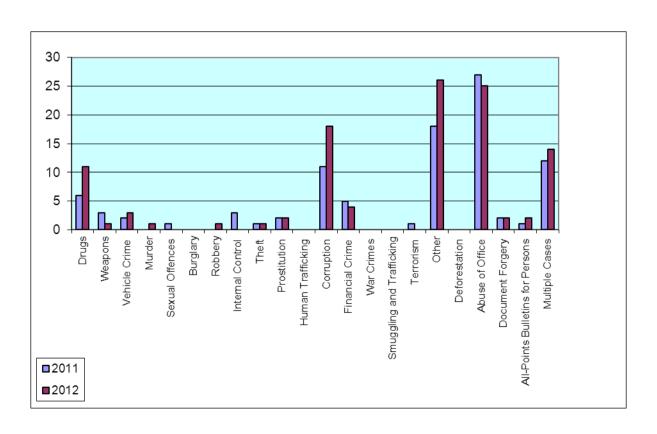

# Addendum 1.4.3. - FMOI

|                           | 2011 | 2012 |
|---------------------------|------|------|
| DRUGS                     | 6    | 11   |
| WEAPONS                   | 3    | 1    |
| VEHICLE CRIME             | 2    | 3    |
| MURDER                    |      | 1    |
| SEXUAL OFFENCES           | 1    |      |
| BURGLARY                  |      |      |
| ROBBERY                   |      | 1    |
| INTERNAL CONTROL          | 3    |      |
| THEFT                     | 1    | 1    |
| PROSTITUTION              | 2    | 2    |
| HUMAN TRAFFICKING         |      |      |
| CORRUPTION                | 11   | 18   |
| FINANCIAL CRIME           | 5    | 4    |
| WAR CRIMES                |      |      |
| SMUGGLING AND TRAFFICKING |      |      |
| TERRORISM                 | 1    |      |
| OTHER                     | 18   | 26   |
| DEFORESTATION             |      |      |
| ABUSE OF OFFICE           | 27   | 25   |
| DOCUMENT FORGERY          | 2    | 2    |
| ALL-POINTS BULLETINS FOR  |      |      |
| PERSONS                   | 1    | 2    |
| MULTIPLE CASES            | 12   | 14   |
| TOTAL                     | 95   | 111  |