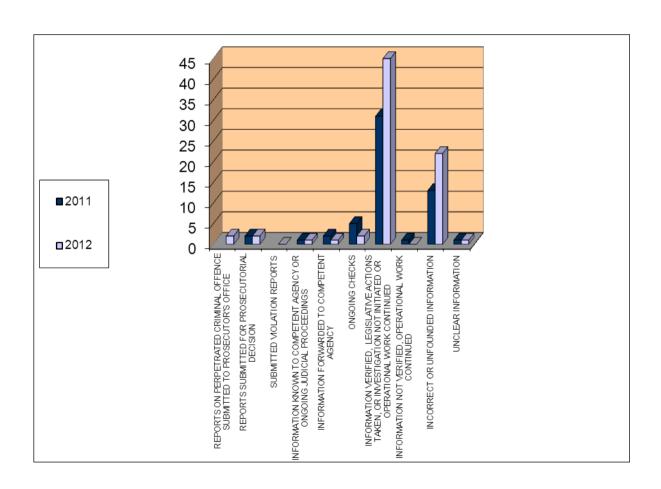

# Addendum 2.2.14. - MOI C-9

|                                                                                                               | 2011 | 2012 |
|---------------------------------------------------------------------------------------------------------------|------|------|
| REPORTS ON PERPETRATED CO SUBMITTED TO PROSECUTOR'S OFFICE                                                    | 6    | 5    |
| REPORTS SUBMITTED FOR PROSECUTORIAL DECISION                                                                  | 21   | 35   |
| SUBMITTED VIOLATION REPORTS                                                                                   |      | 1    |
| INFORMATION KNOWN TO COMPETENT AGENCY, OR ONGOING JUDICIAL PROCEEDINGS                                        | 15   | 21   |
| INFORMATION FORWARDED TO COMPETENT AGENCY                                                                     | 3    | 10   |
| ONGOING CHECKS                                                                                                | 2    | 3    |
| INFORMATION VERIFIED, LEGISLATIVE ACTIONS TAKEN, OR INVESTIGATION NOT INITIATED OR OPERATIONAL WORK CONTINUED | 2    | 11   |
| INFORMATION NOT VERIFIED, OPERATIONAL WORK CONTINUED                                                          | 10   | 3    |
| INCORRECT OR UNFOUNDED INFORMATION                                                                            | 57   | 98   |
| UNCLEAR INFORMATION                                                                                           | 3    | 2    |
| TOTAL                                                                                                         | 119  | 189  |