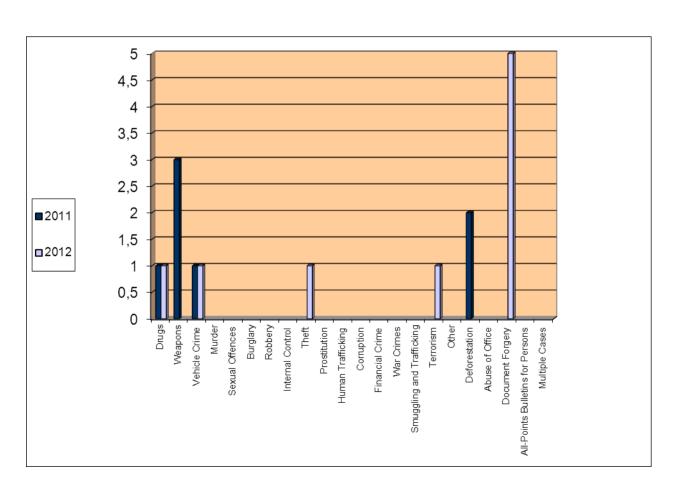

Addendum 1.2.

COMPARATIVE INDICATORS BY STRUCTURE FOR 2011 AND 2012

|                                  | 2011 | 2012 |
|----------------------------------|------|------|
| Drugs                            | 136  | 130  |
| Weapons                          | 96   | 74   |
| Vehicle Crime                    | 47   | 61   |
| Murder                           | 9    | 11   |
| Sexual Offences                  | 4    | 3    |
| Burglary                         | 3    | 0    |
| Robbery                          | 5    | 2    |
| Internal Control                 | 33   | 39   |
| Theft                            | 34   | 44   |
| Prostitution                     | 11   | 13   |
| Human Trafficking                | 4    | 7    |
| Corruption                       | 44   | 66   |
| Financial Crime                  | 19   | 18   |
| War Crimes                       | 30   | 27   |
| Smuggling and Trafficking        | 25   | 18   |
| Terrorism                        | 8    | 0    |
| Other                            | 181  | 236  |
| Deforestation                    | 32   | 59   |
| Abuse of Office                  | 154  | 132  |
| Document Forgery                 | 40   | 45   |
| All-Points Bulletins for Persons | 6    | 13   |
| Multiple Cases                   | 111  | 98   |
| Total                            | 1032 | 1096 |