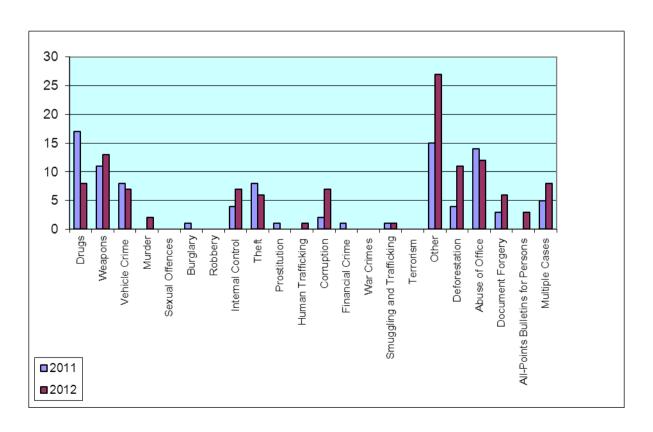

Addendum 1.2.

COMPARATIVE INDICATORS BY STRUCTURE FOR 2011 AND 2012

|                                  | 2011 | 2012 |
|----------------------------------|------|------|
| Drugs                            | 136  | 130  |
| Weapons                          | 96   | 74   |
| Vehicle Crime                    | 47   | 61   |
| Murder                           | 9    | 11   |
| Sexual Offences                  | 4    | 3    |
| Burglary                         | 3    | 0    |
| Robbery                          | 5    | 2    |
| Internal Control                 | 33   | 39   |
| Theft                            | 34   | 44   |
| Prostitution                     | 11   | 13   |
| Human Trafficking                | 4    | 7    |
| Corruption                       | 44   | 66   |
| Financial Crime                  | 19   | 18   |
| War Crimes                       | 30   | 27   |
| Smuggling and Trafficking        | 25   | 18   |
| Terrorism                        | 8    | 0    |
| Other                            | 181  | 236  |
| Deforestation                    | 32   | 59   |
| Abuse of Office                  | 154  | 132  |
| Document Forgery                 | 40   | 45   |
| All-Points Bulletins for Persons | 6    | 13   |
| Multiple Cases                   | 111  | 98   |
| Total                            | 1032 | 1096 |