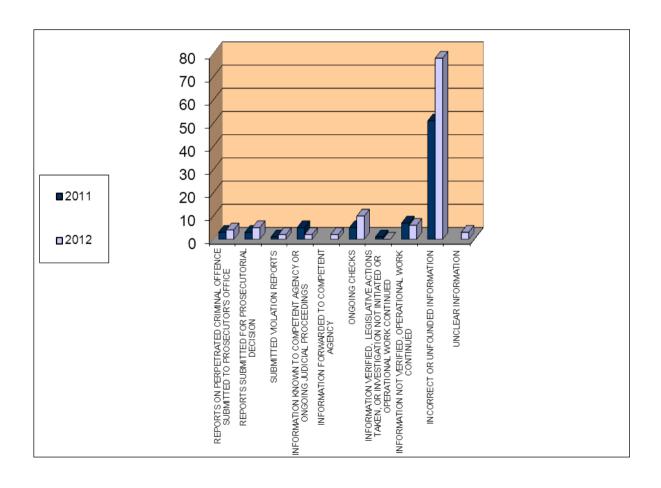

# Addendum 2.2.8. - MOI C-3

|                                                                                                               | 2011 | 2012 |
|---------------------------------------------------------------------------------------------------------------|------|------|
| REPORTS ON PERPETRATED CO SUBMITTED TO PROSECUTOR'S OFFICE                                                    | 3    | 4    |
| REPORTS SUBMITTED FOR PROSECUTORIAL DECISION                                                                  | 3    | 5    |
| SUBMITTED VIOLATION REPORTS                                                                                   | 1    | 2    |
| INFORMATION KNOWN TO COMPETENT AGENCY, OR ONGOING JUDICIAL PROCEEDINGS                                        | 5    | 2    |
| INFORMATION FORWARDED TO COMPETENT AGENCY                                                                     |      | 2    |
| ONGOING CHECKS                                                                                                | 5    | 10   |
| INFORMATION VERIFIED, LEGISLATIVE ACTIONS TAKEN, OR INVESTIGATION NOT INITIATED OR OPERATIONAL WORK CONTINUED | 1    |      |
| INFORMATION NOT VERIFIED, OPERATIONAL WORK CONTINUED                                                          | 7    | 6    |
| INCORRECT OR UNFOUNDED INFORMATION                                                                            | 51   | 78   |
| UNCLEAR INFORMATION                                                                                           | ·    | 3    |
| TOTAL                                                                                                         | 76   | 112  |