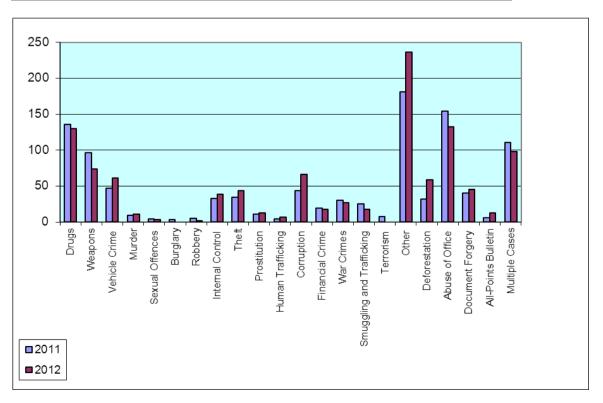

Addendum 1.2.

COMPARATIVE INDICATORS BY STRUCTURE FOR 2011 AND 2012

|                                  | 2011 | 2012 |
|----------------------------------|------|------|
| Drugs                            | 136  | 130  |
| Weapons                          | 96   | 74   |
| Vehicle Crime                    | 47   | 61   |
| Murder                           | 9    | 11   |
| Sexual Offences                  | 4    | 3    |
| Burglary                         | 3    | 0    |
| Robbery                          | 5    | 2    |
| Internal Control                 | 33   | 39   |
| Theft                            | 34   | 44   |
| Prostitution                     | 11   | 13   |
| Human Trafficking                | 4    | 7    |
| Corruption                       | 44   | 66   |
| Financial Crime                  | 19   | 18   |
| War Crimes                       | 30   | 27   |
| Smuggling and Trafficking        | 25   | 18   |
| Terrorism                        | 8    | 0    |
| Other                            | 181  | 236  |
| Deforestation                    | 32   | 59   |
| Abuse of Office                  | 154  | 132  |
| Document Forgery                 | 40   | 45   |
| All-Points Bulletins for Persons | 6    | 13   |
| Multiple Cases                   | 111  | 98   |
| Total                            | 1032 | 1096 |