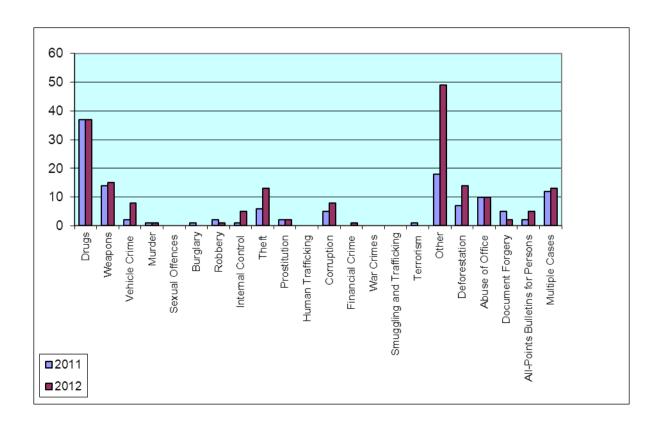

#### INFORMATION FORWARDED FOR PROCEDURE TO OTHER POLICE AGENCIES IN 2012

|                                  | GP |      | MOI |    | DCP |     |     |     |     |     |     |     |     |     |      |       |
|----------------------------------|----|------|-----|----|-----|-----|-----|-----|-----|-----|-----|-----|-----|-----|------|-------|
|                                  | BH | FMOI | RS  | BD | В   | C-1 | C-2 | C-3 | C-4 | C-5 | C-6 | C-7 | C-8 | C-9 | C-10 | Total |
| DRUGS                            | 4  | 11   | 9   | 2  |     | 4   |     | 11  | 8   |     | 5   | 9   | 2   | 37  | 1    | 103   |
| WEAPONS                          |    | 1    | 9   |    |     | 3   |     | 18  | 13  |     | 4   | 1   | 1   | 15  | 1    | 66    |
| VEHICLE CRIME                    |    | 3    | 13  |    |     | 4   |     | 9   | 7   |     | 9   | 3   | 4   | 8   | 1    | 61    |
| MURDER                           |    | 1    | 2   | 1  |     | 1   |     | 2   | 2   |     | 1   |     |     | 1   |      | 11    |
| SEXUAL OFFENCES                  |    |      | 2   |    |     | 1   |     |     |     |     |     |     |     |     |      | 3     |
| BURGLARY                         |    |      |     |    |     |     |     |     |     |     |     |     |     |     |      |       |
| ROBBERY                          |    | 1    |     |    |     |     |     |     |     |     |     |     |     | 1   |      | 2     |
| INTERNAL CONTROL                 | 1  |      | 9   |    |     | 6   | 1   | 3   | 7   |     | 2   |     |     | 5   | 1    | 35    |
| THEFT                            |    | 1    | 7   |    |     |     |     | 7   | 6   |     | 6   | 2   | 2   | 13  |      | 44    |
| PROSTITUTION                     |    | 2    | 2   |    |     |     |     | 2   |     |     |     |     |     | 2   |      | 8     |
| HUMAN TRAFFICKING                |    |      |     |    |     |     |     |     | 1   |     |     |     |     |     |      | 1     |
| CORRUPTION                       | 1  | 18   | 11  | 2  |     | 2   |     | 10  | 7   |     | 3   | 1   |     | 8   | 1    | 64    |
| FINANCIAL CRIME                  |    | 4    | 3   | 2  |     | 2   |     | 3   |     |     |     |     |     | 1   |      | 15    |
| WAR CRIMES                       |    |      |     |    |     |     |     |     |     |     |     |     |     |     |      |       |
| SMUGGLING AND TRAFFICKING        | 10 |      | 1   | 1  |     | 1   |     | 1   | 1   |     |     |     | 1   |     |      | 16    |
| TERRORISM                        |    |      |     |    |     |     |     |     |     |     |     |     |     |     |      |       |
| OTHER                            | 2  | 26   | 38  | 3  |     | 15  | 1   | 35  | 27  |     | 15  | 8   | 3   | 49  | 3    | 225   |
| DEFORESTATION                    |    |      | 16  |    |     | 5   |     | 2   | 11  |     | 9   | 2   |     | 14  |      | 59    |
| ABUSE OF OFFICE                  | 1  | 25   | 19  | 4  |     | 15  | 4   | 14  | 12  |     | 9   | 5   | 5   | 10  |      | 123   |
| DOCUMENT FORGERY                 | 2  | 2    | 17  |    |     | 2   | 5   | 4   | 6   | 2   |     |     | 1   | 2   |      | 43    |
| ALL-POINTS BULLETINS FOR PERSONS |    | 2    | 1   |    |     | 1   |     |     | 3   |     |     |     | 1   | 5   |      | 13    |
| MULTIPLE CASES                   | 1  | 14   | 14  |    |     | 6   | 2   | 11  | 8   |     | 3   | 4   | 1   | 13  | 1    | 78    |
| TOTAL                            | 22 | 111  | 173 | 15 | 0   | 68  | 13  | 132 | 119 | 2   | 66  | 35  | 21  | 184 | 9    | 970   |