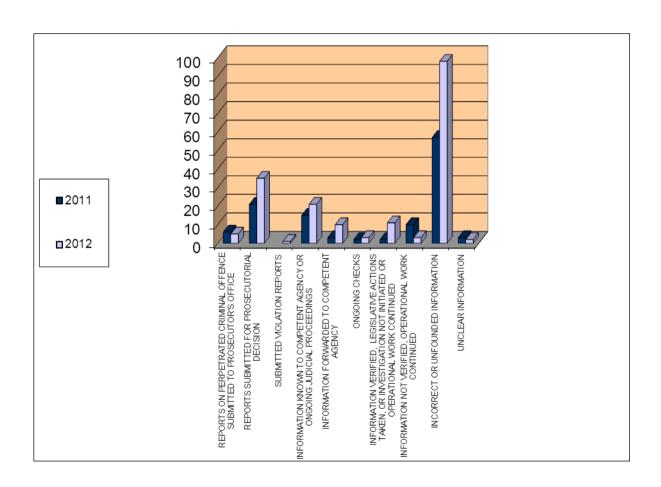

#### Addendum 2.2.4. - MOI RS

|                                                                                                               | 2011 | 2012 |
|---------------------------------------------------------------------------------------------------------------|------|------|
| REPORTS ON PERPETRATED CO SUBMITTED TO PROSECUTOR'S OFFICE                                                    | 6    | 5    |
| REPORTS SUBMITTED FOR PROSECUTORIAL DECISION                                                                  | 3    | 2    |
| SUBMITTED VIOLATION REPORTS                                                                                   | 1    | 2    |
| INFORMATION KNOWN TO COMPETENT AGENCY, OR ONGOING JUDICIAL PROCEEDINGS                                        | 3    | 10   |
| INFORMATION FORWARDED TO COMPETENT AGENCY                                                                     | 2    | 3    |
| ONGOING CHECKS                                                                                                | 3    | 2    |
| INFORMATION VERIFIED, LEGISLATIVE ACTIONS TAKEN, OR INVESTIGATION NOT INITIATED OR OPERATIONAL WORK CONTINUED |      |      |
| INFORMATION NOT VERIFIED, OPERATIONAL WORK CONTINUED                                                          | 4    | 7    |
| INCORRECT OR UNFOUNDED INFORMATION                                                                            | 41   | 63   |
| UNCLEAR INFORMATION                                                                                           | 2    | 1    |
| TOTAL                                                                                                         | 65   | 95   |