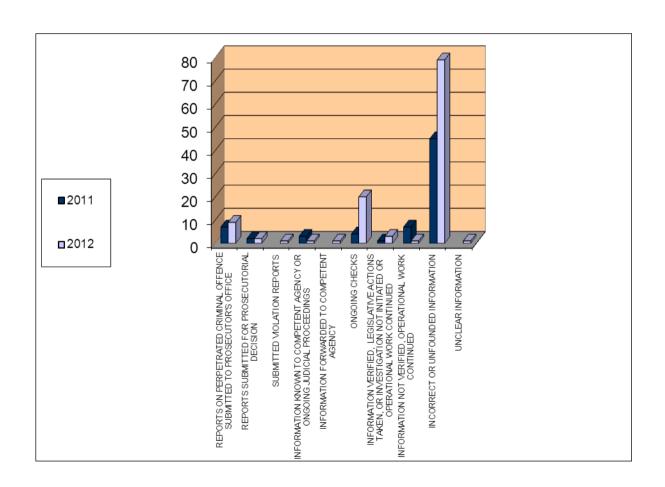

#### NUMBER OF PIECES OF FEEDBACK FROM POLICE AGENCIES IN 2012

|                           | SIPA | BP<br>BH | FMOI | MOI<br>RS | BDP | C-1      | C-2 | C-3 | C-4 | C-5 | C-6 | C-7      | C-8 | C-9 | C-10 | OTHER<br>AGENCIES |
|---------------------------|------|----------|------|-----------|-----|----------|-----|-----|-----|-----|-----|----------|-----|-----|------|-------------------|
| REPORTS ON PERPETRATED    | On A |          | 1    | 110       | 55. | <u> </u> | 02  |     | 0 + |     |     | <u> </u> |     |     | 0.10 | AGENGIEG          |
| CRIMINAL OFFENCES         |      |          |      |           |     |          |     |     |     |     |     |          |     |     |      |                   |
| SUBMITTED TO THE          |      |          |      |           |     |          |     |     |     |     |     |          |     |     |      |                   |
| PROSECUTOR'S OFFICE       |      | 1        | 1    | 5         | 2   | 2        | 3   | 4   | 9   |     |     | 1        | 3   | 5   | 1    |                   |
| REPORTS SUBMITTED FOR A   |      |          |      |           |     |          |     |     |     |     |     |          |     |     |      |                   |
| PROSECUTORIAL DECISION    |      |          | 4    | 2         | 1   | 2        | 2   | 5   | 2   |     |     | 2        |     | 35  |      |                   |
| SUBMITTED VIOLATION       |      |          |      |           |     |          |     |     |     |     |     |          |     |     |      |                   |
| REPORTS                   |      |          |      | 2         |     |          | 1   | 2   | 1   |     |     |          |     | 1   |      | 1                 |
| INFORMATION KNOWN TO      |      |          |      |           |     |          |     |     |     |     |     |          |     |     |      |                   |
| COMPETENT AGENCY, OR      |      |          |      |           |     |          |     |     |     |     |     |          |     |     |      |                   |
| ONGOING JUDICIAL          |      |          |      |           |     |          |     |     |     |     |     |          |     |     |      |                   |
| PROCEEDINGS               | 3    | 1        | 1    | 10        | 2   | 1        |     | 2   | 1   |     | 1   |          | 1   | 21  |      |                   |
| INFORMATION FORWARDED     |      |          |      |           |     |          |     |     |     |     |     |          |     |     |      |                   |
| TO COMPETENT AGENCY       | 14   |          |      | 3         |     | 1        |     | 2   | 1   | 1   |     | 2        |     | 10  | 1    |                   |
| ONGOING CHECKS            | 1    |          | 2    | 2         |     | 2        |     | 10  | 20  |     |     | 1        | 1   | 3   |      |                   |
| INFORMATION VERIFIED,     |      |          |      |           |     |          |     |     |     |     |     |          |     |     |      |                   |
| LEGISLATIVE ACTIONS       |      |          |      |           |     |          |     |     |     |     |     |          |     |     |      |                   |
| TAKEN, OR INVESTIGATION   |      |          |      |           |     |          |     |     |     |     |     |          |     |     |      |                   |
| NOT INITIATED OR          |      |          |      |           |     |          |     |     |     |     |     |          |     |     |      |                   |
| OPERATIONAL WORK          |      |          |      |           |     |          |     |     |     |     |     |          |     |     |      |                   |
| CONTINUED                 |      |          |      |           |     | 45       |     |     | 3   |     |     |          |     | 11  |      | 2                 |
| INFORMATION NOT VERIFIED, |      |          |      |           |     |          |     |     |     |     |     |          |     |     |      |                   |
| OPERATIONAL WORK          |      |          |      |           |     |          |     |     |     |     |     |          |     |     |      |                   |
| CONTINUED                 | 3    | 2        |      | 7         |     |          |     | 6   | 1   |     | 1   |          |     | 3   | 1    |                   |
| INCORRECT OR UNFOUNDED    |      |          |      |           |     |          |     |     |     | _   | _   |          |     |     | _    | _                 |
| INFORMATION               | 26   | 14       | 16   | 63        | 10  | 22       | 12  | 78  | 79  | 1   | 9   | 14       | 10  | 98  | 2    | 5                 |
| UNCLEAR INFORMATION       | 9    | 1        |      | 1         | 1   | 1        |     | 3   | 1   |     |     |          |     | 2   |      | 1                 |
| TOTAL                     | 56   | 19       | 24   | 95        | 16  | 76       | 18  | 112 | 118 | 2   | 11  | 20       | 15  | 189 | 5    | 9                 |

**TOTAL: 785** 