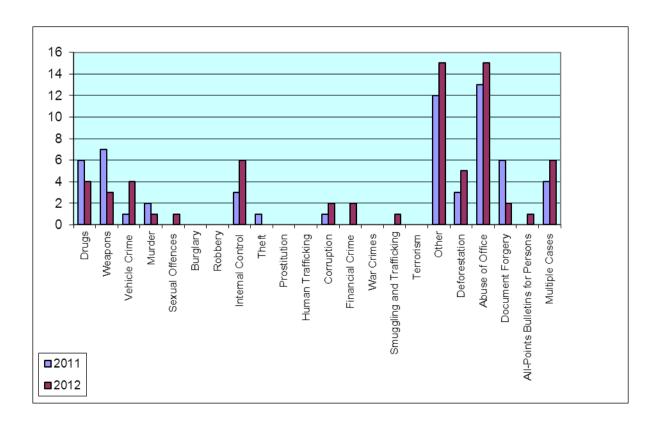

#### INFORMATION FORWARDED FOR PROCEDURE TO OTHER POLICE AGENCIES IN 2012

|                                  | GP |      | MOI |    | DCP |     |     |     |     |     |     |     |     |     |      |       |
|----------------------------------|----|------|-----|----|-----|-----|-----|-----|-----|-----|-----|-----|-----|-----|------|-------|
|                                  | BH | FMOI | RS  | BD | В   | C-1 | C-2 | C-3 | C-4 | C-5 | C-6 | C-7 | C-8 | C-9 | C-10 | Total |
| DRUGS                            | 4  | 11   | 9   | 2  |     | 4   |     | 11  | 8   |     | 5   | 9   | 2   | 37  | 1    | 103   |
| WEAPONS                          |    | 1    | 9   |    |     | 3   |     | 18  | 13  |     | 4   | 1   | 1   | 15  | 1    | 66    |
| VEHICLE CRIME                    |    | 3    | 13  |    |     | 4   |     | 9   | 7   |     | 9   | 3   | 4   | 8   | 1    | 61    |
| MURDER                           |    | 1    | 2   | 1  |     | 1   |     | 2   | 2   |     | 1   |     |     | 1   |      | 11    |
| SEXUAL OFFENCES                  |    |      | 2   |    |     | 1   |     |     |     |     |     |     |     |     |      | 3     |
| BURGLARY                         |    |      |     |    |     |     |     |     |     |     |     |     |     |     |      |       |
| ROBBERY                          |    | 1    |     |    |     |     |     |     |     |     |     |     |     | 1   |      | 2     |
| INTERNAL CONTROL                 | 1  |      | 9   |    |     | 6   | 1   | 3   | 7   |     | 2   |     |     | 5   | 1    | 35    |
| THEFT                            |    | 1    | 7   |    |     |     |     | 7   | 6   |     | 6   | 2   | 2   | 13  |      | 44    |
| PROSTITUTION                     |    | 2    | 2   |    |     |     |     | 2   |     |     |     |     |     | 2   |      | 8     |
| HUMAN TRAFFICKING                |    |      |     |    |     |     |     |     | 1   |     |     |     |     |     |      | 1     |
| CORRUPTION                       | 1  | 18   | 11  | 2  |     | 2   |     | 10  | 7   |     | 3   | 1   |     | 8   | 1    | 64    |
| FINANCIAL CRIME                  |    | 4    | 3   | 2  |     | 2   |     | 3   |     |     |     |     |     | 1   |      | 15    |
| WAR CRIMES                       |    |      |     |    |     |     |     |     |     |     |     |     |     |     |      |       |
| SMUGGLING AND TRAFFICKING        | 10 |      | 1   | 1  |     | 1   |     | 1   | 1   |     |     |     | 1   |     |      | 16    |
| TERRORISM                        |    |      |     |    |     |     |     |     |     |     |     |     |     |     |      |       |
| OTHER                            | 2  | 26   | 38  | 3  |     | 15  | 1   | 35  | 27  |     | 15  | 8   | 3   | 49  | 3    | 225   |
| DEFORESTATION                    |    |      | 16  |    |     | 5   |     | 2   | 11  |     | 9   | 2   |     | 14  |      | 59    |
| ABUSE OF OFFICE                  | 1  | 25   | 19  | 4  |     | 15  | 4   | 14  | 12  |     | 9   | 5   | 5   | 10  |      | 123   |
| DOCUMENT FORGERY                 | 2  | 2    | 17  |    |     | 2   | 5   | 4   | 6   | 2   |     |     | 1   | 2   |      | 43    |
| ALL-POINTS BULLETINS FOR PERSONS |    | 2    | 1   |    |     | 1   |     |     | 3   |     |     |     | 1   | 5   |      | 13    |
| MULTIPLE CASES                   | 1  | 14   | 14  |    |     | 6   | 2   | 11  | 8   |     | 3   | 4   | 1   | 13  | 1    | 78    |
| TOTAL                            | 22 | 111  | 173 | 15 | 0   | 68  | 13  | 132 | 119 | 2   | 66  | 35  | 21  | 184 | 9    | 970   |