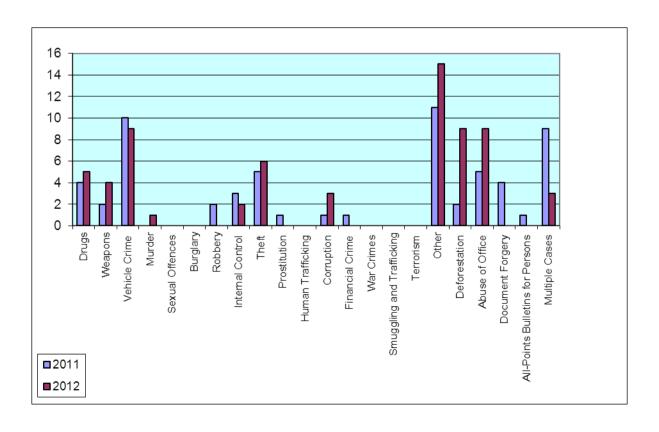

#### Addendum 1.4.4. - MOI RS

|                                  | 2011 | 2012 |
|----------------------------------|------|------|
| DRUGS                            | 13   | 9    |
| WEAPONS                          | 18   | 9    |
| VEHICLE CRIME                    | 10   | 13   |
| MURDER                           | 4    | 2    |
| SEXUAL OFFENCES                  | 1    | 2    |
| BURGLARY                         | 1    |      |
| ROBBERY                          |      |      |
| INTERNAL CONTROL                 | 5    | 9    |
| THEFT                            | 4    | 7    |
| PROSTITUTION                     | 1    | 2    |
| HUMAN TRAFFICKING                | 2    |      |
| CORRUPTION                       | 11   | 11   |
| FINANCIAL CRIME                  | 1    | 3    |
| WAR CRIMES                       |      |      |
| SMUGGLING AND TRAFFICKING        | 8    | 1    |
| TERRORISM                        |      |      |
| OTHER                            | 29   | 38   |
| DEFORESTATION                    | 9    | 16   |
| ABUSE OF OFFICE                  | 31   | 19   |
| DOCUMENT FORGERY                 | 6    | 17   |
| ALL-POINTS BULLETINS FOR PERSONS | 1    | 1    |
| MULTIPLE CASES                   | 15   | 14   |
| TOTAL                            | 170  | 173  |