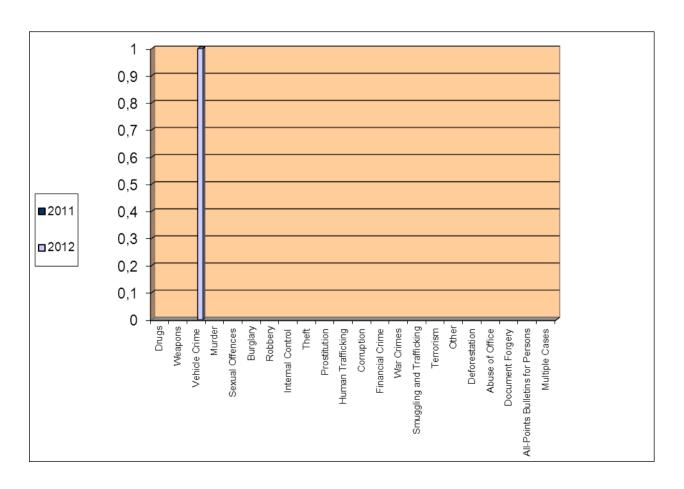

## Addendum 2.3.3. - FMOI

|                                  | 2011 | 2012 |
|----------------------------------|------|------|
| DRUGS                            | 1    |      |
| WEAPONS                          |      |      |
| VEHICLE CRIME                    |      |      |
| MURDER                           |      |      |
| SEXUAL OFFENCES                  |      |      |
| BURGLARY                         |      |      |
| ROBBERY                          |      |      |
| INTERNAL CONTROL                 |      |      |
| THEFT                            |      |      |
| PROSTITUTION                     |      |      |
| HUMAN TRAFFICKING                |      |      |
| CORRUPTION                       |      |      |
| FINANCIAL CRIME                  |      |      |
| WAR CRIMES                       |      |      |
| SMUGGLING AND TRAFFICKING        |      |      |
| TERRORISM                        |      |      |
| OTHER                            |      |      |
| DEFORESTATION                    |      |      |
| ABUSE OF OFFICE                  |      | 1    |
| DOCUMENT FORGERY                 |      |      |
| ALL-POINTS BULLETINS FOR PERSONS |      |      |
| MULTIPLE CASES                   |      |      |
| TOTAL                            | 1    | 1    |