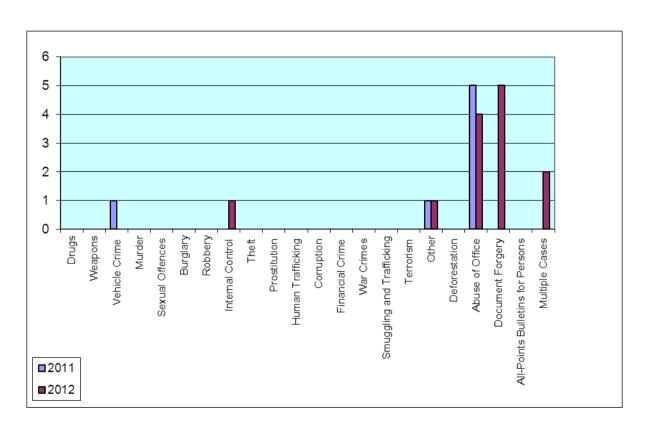

#### Addendum 1.4.2. - BORDER POLICE BH

|                           | 2011 | 2012 |
|---------------------------|------|------|
| DRUGS                     | 2    | 4    |
| WEAPONS                   |      |      |
| VEHICLE CRIME             | 2    |      |
| MURDER                    |      |      |
| SEXUAL OFFENCES           |      |      |
| BURGLARY                  |      |      |
| ROBBERY                   |      |      |
| INTERNAL CONTROL          | 4    | 1    |
| THEFT                     |      |      |
| PROSTITUTION              |      |      |
| HUMAN TRAFFICKING         |      |      |
| CORRUPTION                | 1    | 1    |
| FINANCIAL CRIME           |      |      |
| WAR CRIMES                |      |      |
| SMUGGLING AND TRAFFICKING | 10   | 10   |
| TERRORISM                 |      |      |
| OTHER                     | 1    | 2    |
| DEFORESTATION             |      |      |
| ABUSE OF OFFICE           | 1    | 1    |
| DOCUMENT FORGERY          |      | 2    |
| ALL-POINTS BULLETINS FOR  |      |      |
| PERSONS                   | 1    |      |
| MULTIPLE CASES            | 3    | 1    |
| TOTAL                     | 25   | 22   |

# Addendum 1.4.5. – BRČKO DISTRICT POLICE

|                           | 2011 | 2012 |
|---------------------------|------|------|
| DRUGS                     | 1    | 2    |
| WEAPONS                   | 1    |      |
| VEHICLE CRIME             |      |      |
| MURDER                    |      | 1    |
| SEXUAL OFFENCES           |      |      |
| BURGLARY                  |      |      |
| ROBBERY                   |      |      |
| INTERNAL CONTROL          | 1    |      |
| THEFT                     | 1    |      |
| PROSTITUTION              | 1    |      |
| HUMAN TRAFFICKING         |      |      |
| CORRUPTION                | 1    | 2    |
| FINANCIAL CRIME           | 2    | 2    |
| WAR CRIMES                |      |      |
| SMUGGLING AND TRAFFICKING | 1    | 1    |
| TERRORISM                 |      |      |
| OTHER                     | 4    | 3    |
| DEFORESTATION             |      |      |
| ABUSE OF OFFICE           | 3    | 4    |
| DOCUMENT FORGERY          |      |      |
| ALL-POINTS BULLETINS FOR  |      |      |
| PERSONS                   |      |      |
| MULTIPLE CASES            | 1    |      |
| TOTAL                     | 17   | 15   |