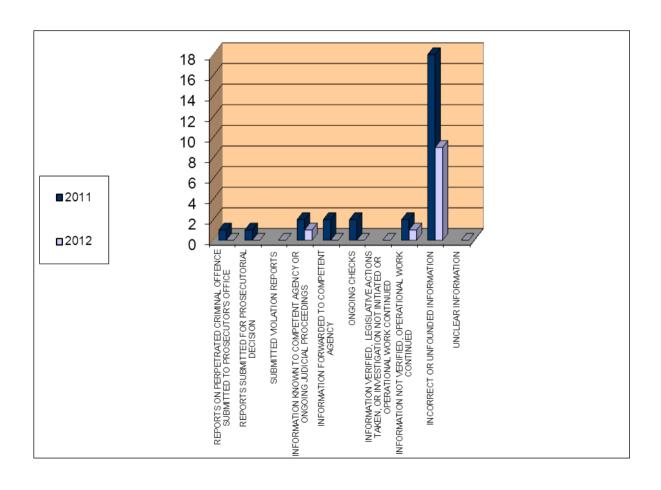

# Addendum 2.2.9. - MOI C-4

|                                                                                                               | 2011 | 2012 |
|---------------------------------------------------------------------------------------------------------------|------|------|
| REPORTS ON PERPETRATED CO SUBMITTED TO PROSECUTOR'S OFFICE                                                    | 7    | 9    |
| REPORTS SUBMITTED FOR PROSECUTORIAL DECISION                                                                  | 2    | 2    |
| SUBMITTED VIOLATION REPORTS                                                                                   |      | 1    |
| INFORMATION KNOWN TO COMPETENT AGENCY, OR ONGOING JUDICIAL PROCEEDINGS                                        | 3    | 1    |
| INFORMATION FORWARDED TO COMPETENT AGENCY                                                                     |      | 1    |
| ONGOING CHECKS                                                                                                | 4    | 20   |
| INFORMATION VERIFIED, LEGISLATIVE ACTIONS TAKEN, OR INVESTIGATION NOT INITIATED OR OPERATIONAL WORK CONTINUED | 1    | 3    |
| INFORMATION NOT VERIFIED, OPERATIONAL WORK CONTINUED                                                          | 7    | 1    |
| INCORRECT OR UNFOUNDED INFORMATION                                                                            | 45   | 79   |
| UNCLEAR INFORMATION                                                                                           |      | 1    |
| TOTAL                                                                                                         | 69   | 118  |