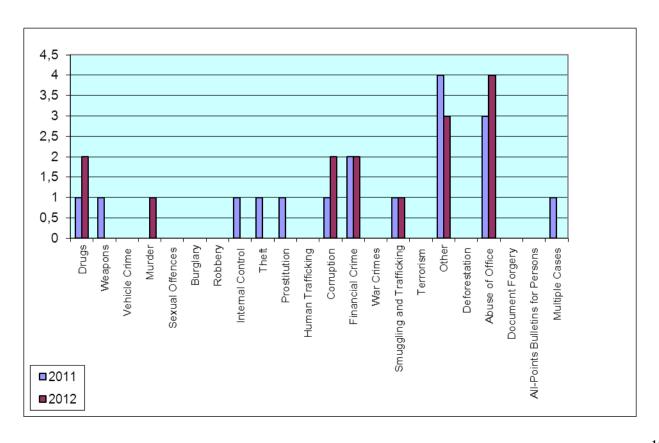

# Addendum 1.4.1. - SIPA

|                                  | 2011 | 2012 |
|----------------------------------|------|------|
| DRUGS                            | 25   | 27   |
| WEAPONS                          | 17   | 8    |
| VEHICLE CRIME                    |      |      |
| MURDER                           | 1    |      |
| SEXUAL OFFENCES                  |      |      |
| BURGLARY                         |      |      |
| ROBBERY                          |      |      |
| INTERNAL CONTROL                 | 4    | 4    |
| THEFT                            | 1    |      |
| PROSTITUTION                     | 1    | 5    |
| HUMAN TRAFFICKING                | 2    | 6    |
| CORRUPTION                       | 9    | 2    |
| FINANCIAL CRIME                  | 9    | 3    |
| WAR CRIMES                       | 30   | 27   |
| SMUGGLING AND TRAFFICKING        | 2    | 2    |
| TERRORISM                        | 6    |      |
| OTHER                            | 41   | 11   |
| DEFORESTATION                    |      |      |
| ABUSE OF OFFICE                  | 18   | 9    |
| DOCUMENT FORGERY                 | 2    | 2    |
| ALL-POINTS BULLETINS FOR PERSONS |      |      |
| MULTIPLE CASES                   | 36   | 20   |
| TOTAL                            | 204  | 126  |