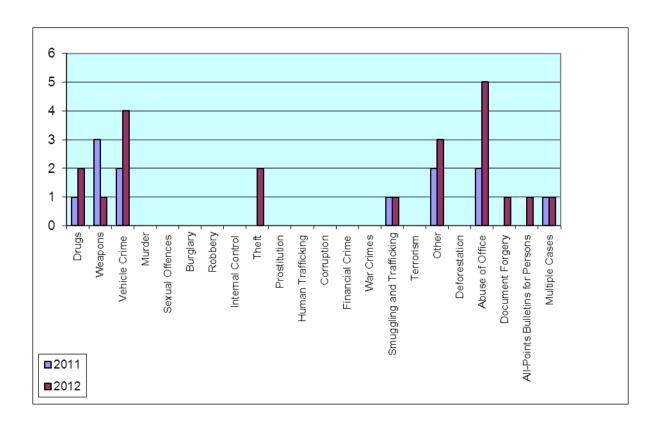

# **INFORMATION SUBMITTED FOR PROCEDURE TO SIPA IN 2012**

| MONTH     | DRUGS | WEAPONS | DOCUMENT<br>FORGERY | SMUGGLING AND TRAFFICKING | INTERNAL<br>CONTROL | ABUSE OF OFFICE | HUMAN<br>TRAFFICKING | CORRUPTION | FINANCIAL<br>CRIME | WAR<br>CRIMES | PROSTITUTION | OTHER | MULTIPLE<br>CASES |
|-----------|-------|---------|---------------------|---------------------------|---------------------|-----------------|----------------------|------------|--------------------|---------------|--------------|-------|-------------------|
| JANUARY   | 7     | 2       | 2                   |                           |                     | 2               |                      |            | 1                  | 5             |              | 1     | 3                 |
| FEBRUARY  |       | 1       |                     |                           | 2                   | 1               | 1                    |            |                    | 5             |              | 2     | 4                 |
| MARCH     | 2     |         |                     | 1                         | 1                   |                 |                      |            |                    | 1             |              | 1     | 5                 |
| APRIL     | 1     | 1       |                     |                           |                     |                 | 1                    |            |                    | 4             |              |       |                   |
| MAY       | 3     |         |                     |                           |                     | 1               |                      |            |                    |               |              |       | 1                 |
| JUNE      |       | 2       |                     |                           |                     |                 |                      |            |                    | 3             |              |       | 5                 |
| JULY      | 3     | 1       |                     |                           |                     | 1               |                      |            |                    |               | 2            | 1     | 1                 |
| AUGUST    | 3     | 1       |                     |                           |                     |                 | 1                    |            |                    | 1             | 2            | 1     |                   |
| SEPTEMBER | 5     |         |                     |                           |                     |                 |                      | 1          |                    | 1             | 1            | 2     | 1                 |
| OCTOBER   |       |         |                     |                           |                     | 1               | 1                    |            | 1                  | 4             |              | 2     |                   |
| NOVEMBER  | 1     |         |                     |                           | 1                   | 3               | 2                    | 1          |                    |               |              |       |                   |
| DECEMBER  | 2     |         |                     | 1                         |                     |                 |                      |            | 1                  | 3             |              | 1     |                   |
| TOTAL     | 27    | 8       | 2                   | 2                         | 4                   | 9               | 6                    | 2          | 3                  | 27            | 5            | 11    | 20                |

**Total: 126** 