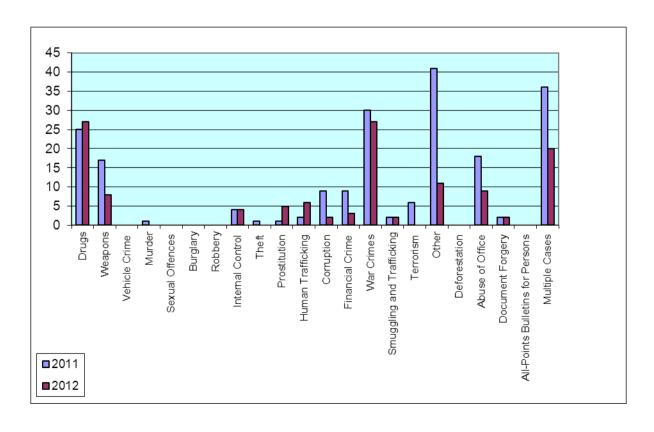

# Addendum 1.4.1. - SIPA

|                                  | 2011 | 2012 |
|----------------------------------|------|------|
| DRUGS                            | 25   | 27   |
| WEAPONS                          | 17   | 8    |
| VEHICLE CRIME                    |      |      |
| MURDER                           | 1    |      |
| SEXUAL OFFENCES                  |      |      |
| BURGLARY                         |      |      |
| ROBBERY                          |      |      |
| INTERNAL CONTROL                 | 4    | 4    |
| THEFT                            | 1    |      |
| PROSTITUTION                     | 1    | 5    |
| HUMAN TRAFFICKING                | 2    | 6    |
| CORRUPTION                       | 9    | 2    |
| FINANCIAL CRIME                  | 9    | 3    |
| WAR CRIMES                       | 30   | 27   |
| SMUGGLING AND TRAFFICKING        | 2    | 2    |
| TERRORISM                        | 6    |      |
| OTHER                            | 41   | 11   |
| DEFORESTATION                    |      |      |
| ABUSE OF OFFICE                  | 18   | 9    |
| DOCUMENT FORGERY                 | 2    | 2    |
| ALL-POINTS BULLETINS FOR PERSONS |      |      |
| MULTIPLE CASES                   | 36   | 20   |
| TOTAL                            | 204  | 126  |