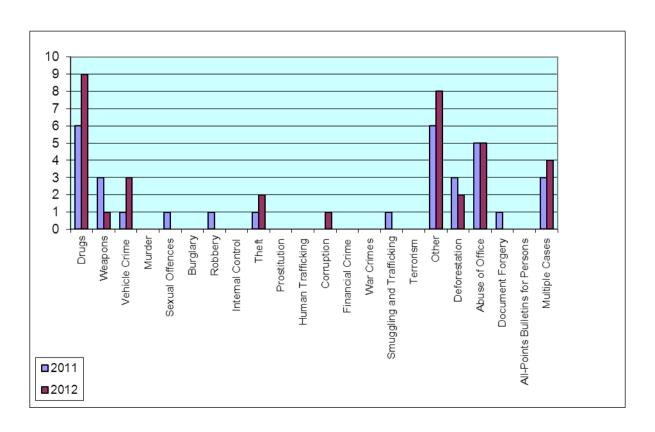

# Addendum 1.4.3. - FMOI

|                           | 2011 | 2012 |
|---------------------------|------|------|
| DRUGS                     | 6    | 11   |
| WEAPONS                   | 3    | 1    |
| VEHICLE CRIME             | 2    | 3    |
| MURDER                    |      | 1    |
| SEXUAL OFFENCES           | 1    |      |
| BURGLARY                  |      |      |
| ROBBERY                   |      | 1    |
| INTERNAL CONTROL          | 3    |      |
| THEFT                     | 1    | 1    |
| PROSTITUTION              | 2    | 2    |
| HUMAN TRAFFICKING         |      |      |
| CORRUPTION                | 11   | 18   |
| FINANCIAL CRIME           | 5    | 4    |
| WAR CRIMES                |      |      |
| SMUGGLING AND TRAFFICKING |      |      |
| TERRORISM                 | 1    |      |
| OTHER                     | 18   | 26   |
| DEFORESTATION             |      |      |
| ABUSE OF OFFICE           | 27   | 25   |
| DOCUMENT FORGERY          | 2    | 2    |
| ALL-POINTS BULLETINS FOR  |      |      |
| PERSONS                   | 1    | 2    |
| MULTIPLE CASES            | 12   | 14   |
| TOTAL                     | 95   | 111  |