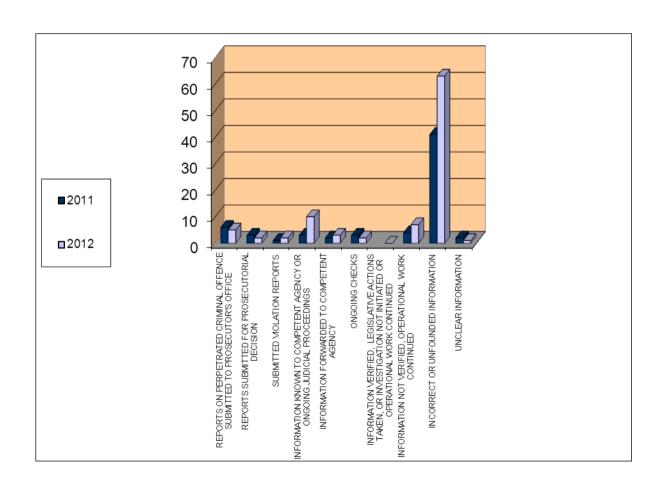

# Addendum 2.2.9. - MOI C-4

|                                                                                                               | 2011 | 2012 |
|---------------------------------------------------------------------------------------------------------------|------|------|
| REPORTS ON PERPETRATED CO SUBMITTED TO PROSECUTOR'S OFFICE                                                    | 7    | 9    |
| REPORTS SUBMITTED FOR PROSECUTORIAL DECISION                                                                  | 2    | 2    |
| SUBMITTED VIOLATION REPORTS                                                                                   |      | 1    |
| INFORMATION KNOWN TO COMPETENT AGENCY, OR ONGOING JUDICIAL PROCEEDINGS                                        | 3    | 1    |
| INFORMATION FORWARDED TO COMPETENT AGENCY                                                                     |      | 1    |
| ONGOING CHECKS                                                                                                | 4    | 20   |
| INFORMATION VERIFIED, LEGISLATIVE ACTIONS TAKEN, OR INVESTIGATION NOT INITIATED OR OPERATIONAL WORK CONTINUED | 1    | 3    |
| INFORMATION NOT VERIFIED, OPERATIONAL WORK CONTINUED                                                          | 7    | 1    |
| INCORRECT OR UNFOUNDED INFORMATION                                                                            | 45   | 79   |
| UNCLEAR INFORMATION                                                                                           |      | 1    |
| TOTAL                                                                                                         | 69   | 118  |