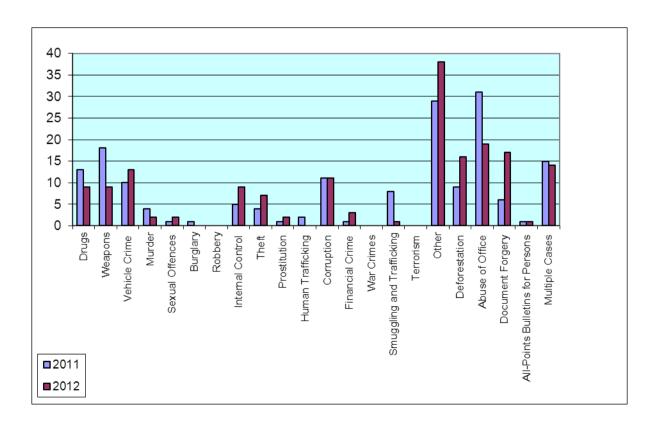

#### Addendum 1.4.4. - MOI RS

|                                  | 2011 | 2012 |
|----------------------------------|------|------|
| DRUGS                            | 13   | 9    |
| WEAPONS                          | 18   | 9    |
| VEHICLE CRIME                    | 10   | 13   |
| MURDER                           | 4    | 2    |
| SEXUAL OFFENCES                  | 1    | 2    |
| BURGLARY                         | 1    |      |
| ROBBERY                          |      |      |
| INTERNAL CONTROL                 | 5    | 9    |
| THEFT                            | 4    | 7    |
| PROSTITUTION                     | 1    | 2    |
| HUMAN TRAFFICKING                | 2    |      |
| CORRUPTION                       | 11   | 11   |
| FINANCIAL CRIME                  | 1    | 3    |
| WAR CRIMES                       |      |      |
| SMUGGLING AND TRAFFICKING        | 8    | 1    |
| TERRORISM                        |      |      |
| OTHER                            | 29   | 38   |
| DEFORESTATION                    | 9    | 16   |
| ABUSE OF OFFICE                  | 31   | 19   |
| DOCUMENT FORGERY                 | 6    | 17   |
| ALL-POINTS BULLETINS FOR PERSONS | 1    | 1    |
| MULTIPLE CASES                   | 15   | 14   |
| TOTAL                            | 170  | 173  |