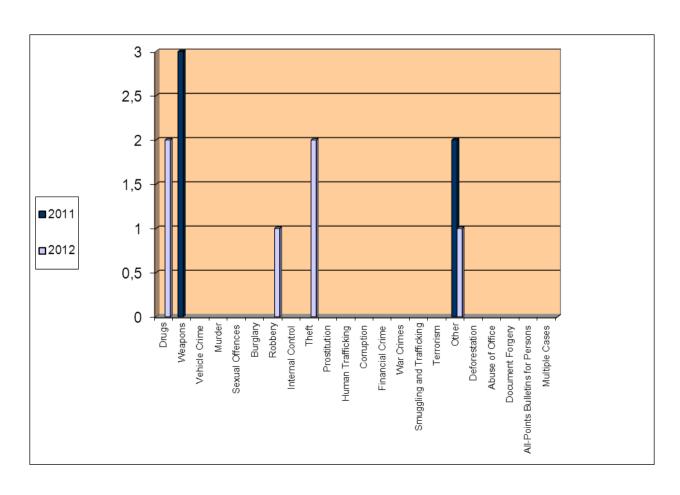

## Addendum 2.3.2. - BP BH

|                                  | 2011 | 2012 |
|----------------------------------|------|------|
| DRUGS                            |      |      |
| WEAPONS                          |      |      |
| VEHICLE CRIME                    |      |      |
| MURDER                           |      |      |
| SEXUAL OFFENCES                  |      |      |
| BURGLARY                         |      |      |
| ROBBERY                          |      |      |
| INTERNAL CONTROL                 |      |      |
| THEFT                            |      |      |
| PROSTITUTION                     |      |      |
| HUMAN TRAFFICKING                |      |      |
| CORRUPTION                       |      |      |
| FINANCIAL CRIME                  |      |      |
| WAR CRIMES                       |      |      |
| SMUGGLING AND TRAFFICKING        |      | 1    |
| TERRORISM                        |      |      |
| OTHER                            |      |      |
| DEFORESTATION                    |      |      |
| ABUSE OF OFFICE                  |      |      |
| DOCUMENT FORGERY                 |      |      |
| ALL-POINTS BULLETINS FOR PERSONS |      |      |
| MULTIPLE CASES                   |      |      |
| TOTAL                            | -    | 1    |