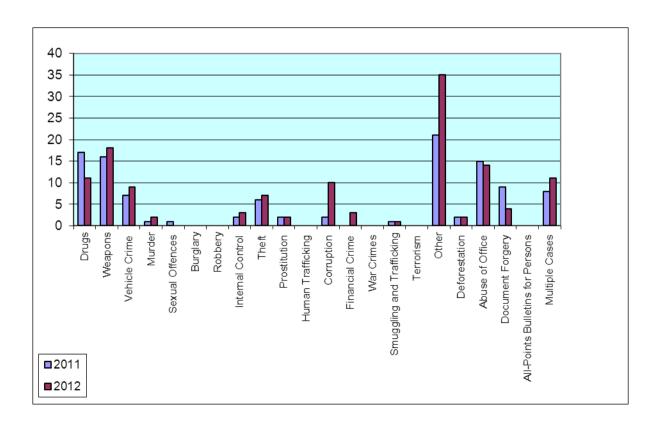

Addendum 1.2.

COMPARATIVE INDICATORS BY STRUCTURE FOR 2011 AND 2012

|                                  | 2011 | 2012 |
|----------------------------------|------|------|
| Drugs                            | 136  | 130  |
| Weapons                          | 96   | 74   |
| Vehicle Crime                    | 47   | 61   |
| Murder                           | 9    | 11   |
| Sexual Offences                  | 4    | 3    |
| Burglary                         | 3    | 0    |
| Robbery                          | 5    | 2    |
| Internal Control                 | 33   | 39   |
| Theft                            | 34   | 44   |
| Prostitution                     | 11   | 13   |
| Human Trafficking                | 4    | 7    |
| Corruption                       | 44   | 66   |
| Financial Crime                  | 19   | 18   |
| War Crimes                       | 30   | 27   |
| Smuggling and Trafficking        | 25   | 18   |
| Terrorism                        | 8    | 0    |
| Other                            | 181  | 236  |
| Deforestation                    | 32   | 59   |
| Abuse of Office                  | 154  | 132  |
| Document Forgery                 | 40   | 45   |
| All-Points Bulletins for Persons | 6    | 13   |
| Multiple Cases                   | 111  | 98   |
| Total                            | 1032 | 1096 |