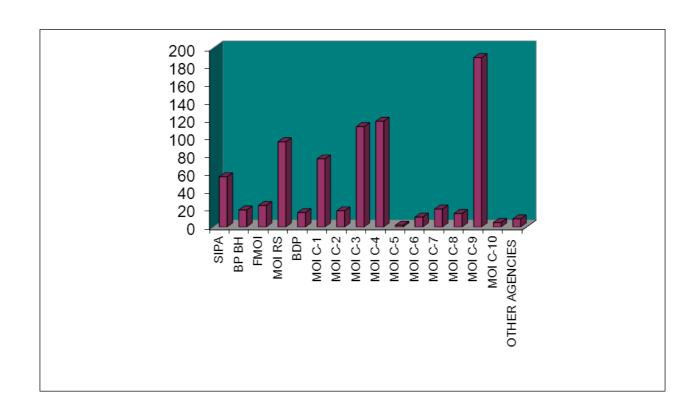

Addendum 1.3.

Addendum 1.4.

COMPARATIVE INDICATORS OF INFORMATION FORWARDED FOR PROCEDURE TO POLICE AGENCIES, BY STRUCTURE FOR 2012 AND 2011, WITH CHARTS

|          | 2012 | 2011 |
|----------|------|------|
| SIPA     | 126  | 204  |
| BP BH    | 22   | 25   |
| FMOI     | 111  | 95   |
| MOI RS   | 173  | 170  |
| BDP      | 15   | 17   |
| DCPB     | -    | -    |
| MOI C-1  | 68   | 59   |
| MOI C-2  | 13   | 7    |
| MOI C-3  | 132  | 110  |
| MOI C-4  | 119  | 95   |
| MOI C-5  | 2    | 2    |
| MOI C-6  | 66   | 61   |
| MOI C-7  | 35   | 32   |
| MOI C-8  | 21   | 12   |
| MOI C-9  | 184  | 126  |
| MOI C-10 | 9    | 17   |
| TOTAL    | 1096 | 1032 |