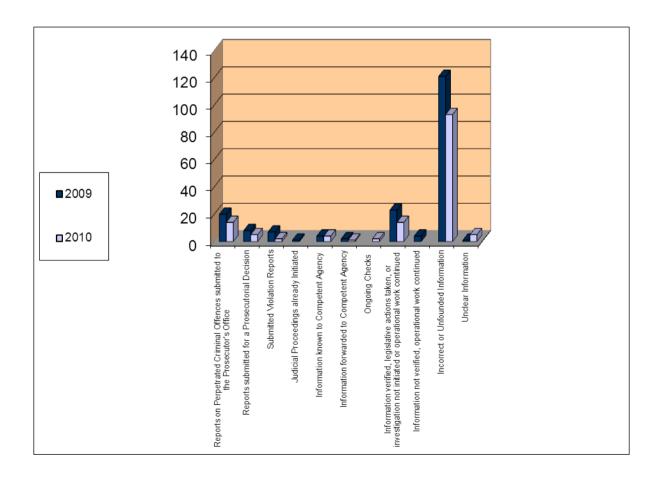

#### NUMBER OF PIECES OF FEEDBACK FROM POLICE AGENCIES IN 2010

|                                | SIPA | BP<br>BH | FMOI | MOI<br>RS | BDP | C-1 | C-2 | C-3 | C-4 | C-5 | C-6 | C-7 | C-8 | C-9 | C-10 | OTHER<br>AGENCIES |
|--------------------------------|------|----------|------|-----------|-----|-----|-----|-----|-----|-----|-----|-----|-----|-----|------|-------------------|
| <b>REPORTS ON PERPETRATED</b>  |      |          |      |           |     |     |     |     |     |     |     |     |     |     |      |                   |
| CRIMINAL OFFENCES              |      |          |      |           |     |     |     |     |     |     |     |     |     |     |      |                   |
| SUBMITTED TO THE               |      |          |      |           |     |     |     |     |     |     |     |     |     |     |      |                   |
| PROSECUTOR'S OFFICE            |      | 1        | 2    | 4         |     |     |     | 14  | 9   |     | 1   | 1   | 2   | 4   |      |                   |
| <b>REPORTS SUBMITTED FOR A</b> |      |          |      |           |     |     |     |     |     |     |     |     |     |     |      |                   |
| PROSECUTORIAL DECISION         |      |          | 14   | 7         |     |     |     | 5   | 4   |     | 1   | 1   |     | 31  |      |                   |
| SUBMITTED VIOLATION            |      |          |      |           |     |     |     |     |     |     |     |     |     |     |      |                   |
| REPORTS                        |      | 1        |      |           |     |     |     | 2   | 3   |     |     |     |     | 2   |      |                   |
| JUDICIAL PROCEEDINGS           |      |          |      |           |     |     |     |     |     |     |     |     |     |     |      |                   |
| ALREADY INITIATED              |      |          |      |           |     |     |     |     |     |     |     |     |     |     |      |                   |
| INFORMATION KNOWN TO           |      |          |      |           |     |     |     |     |     |     |     |     |     |     |      |                   |
| COMPETENT AGENCY               |      |          | 2    | 4         |     | 1   |     | 4   | 9   |     | 4   | 4   |     | 16  |      |                   |
| INFORMATION FORWARDED          |      |          |      |           |     |     |     |     |     |     |     |     |     |     |      |                   |
| TO COMPETENT AGENCY            | 1    | 1        | 5    |           |     | 2   |     | 1   |     | 1   |     | 2   |     | 3   |      |                   |
| ONGOING CHECKS                 |      | 1        | 4    | 1         |     | 27  |     | 2   | 8   |     |     | 1   |     |     |      |                   |
| INFORMATION VERIFIED,          |      |          |      |           |     |     |     |     |     |     |     |     |     |     |      |                   |
| LEGISLATIVE ACTIONS            |      |          |      |           |     |     |     |     |     |     |     |     |     |     |      |                   |
| TAKEN, OR INVESTIGATION        |      |          |      |           |     |     |     |     |     |     |     |     |     |     |      |                   |
| NOT INITIATED OR               |      |          |      |           |     |     |     |     |     |     |     |     |     |     |      |                   |
| OPERATIONAL WORK               | _    |          |      |           |     |     |     |     |     |     |     |     |     |     |      |                   |
| CONTINUED                      | 7    | 1        | 3    | 4         |     | 3   |     | 14  | 15  |     | 3   | 3   |     | 7   |      |                   |
| INFORMATION NOT VERIFIED,      |      |          |      |           |     |     |     |     |     |     |     |     |     |     |      |                   |
| OPERATIONAL WORK               | _    |          |      |           |     |     |     |     |     |     |     |     |     |     |      |                   |
| CONTINUED                      | 5    |          |      | 1         |     |     |     |     | 4   |     |     | 1   |     | 14  |      |                   |
| INCORRECT OR UNFOUNDED         | _    |          |      |           |     |     |     |     |     |     |     |     |     |     |      |                   |
| INFORMATION                    | 7    | 8        | 14   | 59        | 2   | 17  | 1   | 93  | 69  | 2   | 22  | 25  | 5   | 49  | 3    | 2                 |
| UNCLEAR INFORMATION            | 3    |          | 1    | 4         | 1   | 1   |     | 5   | 3   |     | 1   | 6   | 2   | 4   |      |                   |
| TOTAL                          | 23   | 13       | 45   | 84        | 3   | 51  | 1   | 140 | 124 | 3   | 32  | 44  | 9   | 130 | 3    | 2                 |