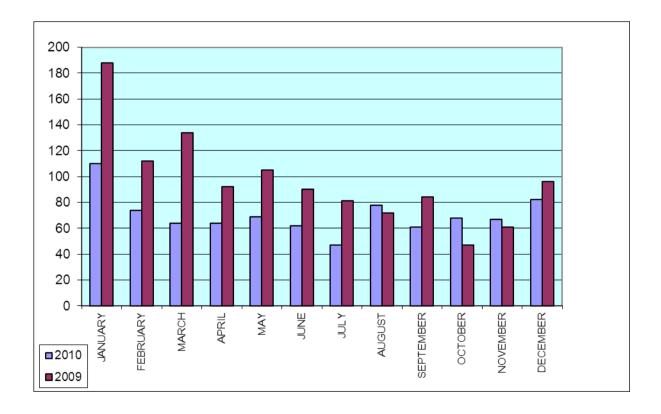

# COMPARATIVE INDICATORS OF RECEIVED INFORMATION BY MONTHS FOR 2009 AND 2010

|           | 2010 | 2009 |
|-----------|------|------|
| JANUARY   | 110  | 188  |
| FEBRUARY  | 74   | 112  |
| MARCH     | 64   | 134  |
| APRIL     | 64   | 92   |
| MAY       | 69   | 105  |
| JUNE      | 62   | 90   |
| JULY      | 47   | 81   |
| AUGUST    | 78   | 72   |
| SEPTEMBER | 61   | 84   |
| OCTOBER   | 68   | 47   |
| NOVEMBER  | 67   | 61   |
| DECEMBER  | 82   | 96   |
| TOTAL     | 846  | 1157 |