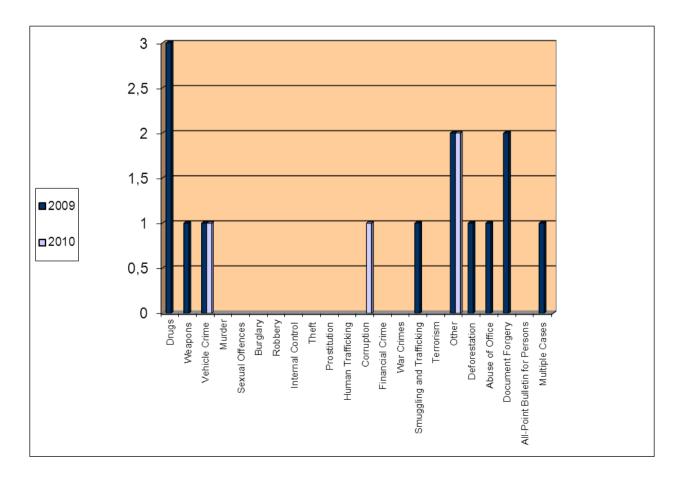

#### **COMPARATIVE INDICATORS BY STRUCTURE FOR 2009 AND 2010**

|                                     | 2009 | 2010 |
|-------------------------------------|------|------|
| DRUGS                               | 215  | 138  |
| WEAPONS                             | 96   | 88   |
| VEHICLE CRIME                       | 122  | 69   |
| MURDER                              | 19   | 5    |
| SEXUAL OFFENCES                     | 3    | 2    |
| BURGLARY                            | 7    | 9    |
| ROBBERY                             | 3    | 3    |
| INTERNAL CONTROL                    | 41   | 23   |
| THEFT                               | 35   | 29   |
| PROSTITUTION                        | 25   | 12   |
| HUMAN TRAFFICKING                   | 10   | 6    |
| CORRUPTION                          | 22   | 47   |
| FINANCIAL CRIME                     | 19   | 13   |
| WAR CRIMES                          | 47   | 37   |
| SMUGGLING AND TRAFFICKING           | 20   | 19   |
| TERRORISM                           | 3    | 9    |
| OTHER                               | 200  | 121  |
| DEFORESTATION                       | 52   | 41   |
| ABUSE OF OFFICE                     | 104  | 79   |
| DOCUMENT FORGERY                    | 36   | 39   |
| ALL-POINTS BULLETINS FOR<br>PERSONS | 28   | 14   |
| MULTIPLE CASES                      | 50   | 42   |
| TOTAL                               | 1157 | 851  |