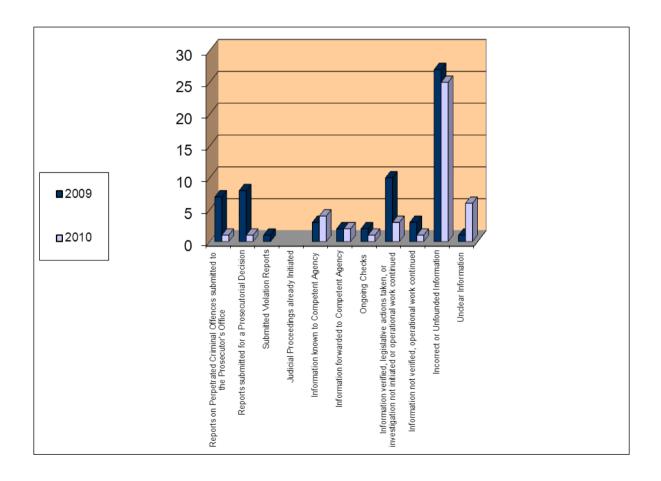

#### NUMBER OF PIECES OF FEEDBACK FROM POLICE AGENCIES IN 2010

|                                | SIPA | BP<br>BH | FMOI | MOI<br>RS | BDP | C-1 | C-2 | C-3 | C-4 | C-5 | C-6 | C-7 | C-8 | C-9 | C-10 | OTHER<br>AGENCIES |
|--------------------------------|------|----------|------|-----------|-----|-----|-----|-----|-----|-----|-----|-----|-----|-----|------|-------------------|
| <b>REPORTS ON PERPETRATED</b>  |      |          |      |           |     |     |     |     |     |     |     |     |     |     |      |                   |
| CRIMINAL OFFENCES              |      |          |      |           |     |     |     |     |     |     |     |     |     |     |      |                   |
| SUBMITTED TO THE               |      |          |      |           |     |     |     |     |     |     |     |     |     |     |      |                   |
| PROSECUTOR'S OFFICE            |      | 1        | 2    | 4         |     |     |     | 14  | 9   |     | 1   | 1   | 2   | 4   |      |                   |
| <b>REPORTS SUBMITTED FOR A</b> |      |          |      |           |     |     |     |     |     |     |     |     |     |     |      |                   |
| PROSECUTORIAL DECISION         |      |          | 14   | 7         |     |     |     | 5   | 4   |     | 1   | 1   |     | 31  |      |                   |
| SUBMITTED VIOLATION            |      |          |      |           |     |     |     |     |     |     |     |     |     |     |      |                   |
| REPORTS                        |      | 1        |      |           |     |     |     | 2   | 3   |     |     |     |     | 2   |      |                   |
| JUDICIAL PROCEEDINGS           |      |          |      |           |     |     |     |     |     |     |     |     |     |     |      |                   |
| ALREADY INITIATED              |      |          |      |           |     |     |     |     |     |     |     |     |     |     |      |                   |
| INFORMATION KNOWN TO           |      |          |      |           |     |     |     |     |     |     |     |     |     |     |      |                   |
| COMPETENT AGENCY               |      |          | 2    | 4         |     | 1   |     | 4   | 9   |     | 4   | 4   |     | 16  |      |                   |
| INFORMATION FORWARDED          |      |          |      |           |     |     |     |     |     |     |     |     |     |     |      |                   |
| TO COMPETENT AGENCY            | 1    | 1        | 5    |           |     | 2   |     | 1   |     | 1   |     | 2   |     | 3   |      |                   |
| ONGOING CHECKS                 |      | 1        | 4    | 1         |     | 27  |     | 2   | 8   |     |     | 1   |     |     |      |                   |
| INFORMATION VERIFIED,          |      |          |      |           |     |     |     |     |     |     |     |     |     |     |      |                   |
| LEGISLATIVE ACTIONS            |      |          |      |           |     |     |     |     |     |     |     |     |     |     |      |                   |
| TAKEN, OR INVESTIGATION        |      |          |      |           |     |     |     |     |     |     |     |     |     |     |      |                   |
| NOT INITIATED OR               |      |          |      |           |     |     |     |     |     |     |     |     |     |     |      |                   |
| OPERATIONAL WORK               | _    |          |      |           |     |     |     |     |     |     |     |     |     |     |      |                   |
| CONTINUED                      | 7    | 1        | 3    | 4         |     | 3   |     | 14  | 15  |     | 3   | 3   |     | 7   |      |                   |
| INFORMATION NOT VERIFIED,      |      |          |      |           |     |     |     |     |     |     |     |     |     |     |      |                   |
| OPERATIONAL WORK               | _    |          |      |           |     |     |     |     |     |     |     |     |     |     |      |                   |
| CONTINUED                      | 5    |          |      | 1         |     |     |     |     | 4   |     |     | 1   |     | 14  |      |                   |
| INCORRECT OR UNFOUNDED         | _    |          |      |           |     |     |     |     |     |     |     |     |     |     |      |                   |
| INFORMATION                    | 7    | 8        | 14   | 59        | 2   | 17  | 1   | 93  | 69  | 2   | 22  | 25  | 5   | 49  | 3    | 2                 |
| UNCLEAR INFORMATION            | 3    |          | 1    | 4         | 1   | 1   |     | 5   | 3   |     | 1   | 6   | 2   | 4   |      |                   |
| TOTAL                          | 23   | 13       | 45   | 84        | 3   | 51  | 1   | 140 | 124 | 3   | 32  | 44  | 9   | 130 | 3    | 2                 |

## Addendum 2.2.9. – MOI C-4

|                                                                                                                  | 2009 | 2010 |
|------------------------------------------------------------------------------------------------------------------|------|------|
| REPORTS ON PERPETRATED CO SUBMITTED TO PROSECUTOR'S OFFICE                                                       | 9    | 9    |
| REPORTS SUBMITTED FOR PROSECUTORIAL DECISION                                                                     | 3    | 4    |
| SUBMITTED VIOLATION REPORTS                                                                                      | 1    | 3    |
| JUDICIAL PROCEEDINGS ALREADY INITIATED                                                                           |      |      |
| INFORMATION KNOWN TO COMPETENT AGENCY                                                                            | 9    | 9    |
| INFORMATION FORWARDED TO COMPETENT AGENCY                                                                        | 5    |      |
| ONGOING CHECKS                                                                                                   | 10   | 8    |
| INFORMATION VERIFIED, LEGISLATIVE ACTIONS TAKEN, OR INVESTIGATION<br>NOT INITIATED OR OPERATIONAL WORK CONTINUED | 13   | 15   |
| INFORMATION NOT VERIFIED, OPERATIONAL WORK CONTINUED                                                             | 19   | 4    |
| INCORRECT OR UNFOUNDED INFORMATION                                                                               | 71   | 69   |
| UNCLEAR INFORMATION                                                                                              | 1    | 3    |
| TOTAL                                                                                                            | 141  | 124  |