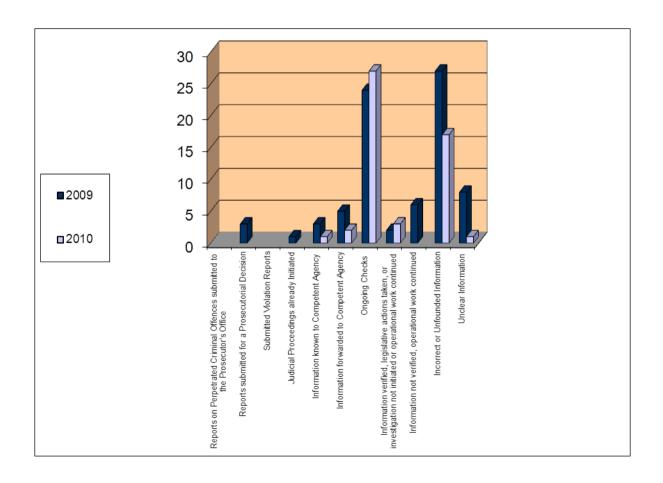

#### NUMBER OF PIECES OF FEEDBACK FROM POLICE AGENCIES IN 2010

|                                | SIPA | BP<br>BH | FMOI | MOI<br>RS | BDP | C-1 | C-2 | C-3 | C-4 | C-5 | C-6 | C-7 | C-8 | C-9 | C-10 | OTHER<br>AGENCIES |
|--------------------------------|------|----------|------|-----------|-----|-----|-----|-----|-----|-----|-----|-----|-----|-----|------|-------------------|
| <b>REPORTS ON PERPETRATED</b>  |      |          |      |           |     |     |     |     |     |     |     |     |     |     |      |                   |
| CRIMINAL OFFENCES              |      |          |      |           |     |     |     |     |     |     |     |     |     |     |      |                   |
| SUBMITTED TO THE               |      |          |      |           |     |     |     |     |     |     |     |     |     |     |      |                   |
| PROSECUTOR'S OFFICE            |      | 1        | 2    | 4         |     |     |     | 14  | 9   |     | 1   | 1   | 2   | 4   |      |                   |
| <b>REPORTS SUBMITTED FOR A</b> |      |          |      |           |     |     |     |     |     |     |     |     |     |     |      |                   |
| PROSECUTORIAL DECISION         |      |          | 14   | 7         |     |     |     | 5   | 4   |     | 1   | 1   |     | 31  |      |                   |
| SUBMITTED VIOLATION            |      |          |      |           |     |     |     |     |     |     |     |     |     |     |      |                   |
| REPORTS                        |      | 1        |      |           |     |     |     | 2   | 3   |     |     |     |     | 2   |      |                   |
| JUDICIAL PROCEEDINGS           |      |          |      |           |     |     |     |     |     |     |     |     |     |     |      |                   |
| ALREADY INITIATED              |      |          |      |           |     |     |     |     |     |     |     |     |     |     |      |                   |
| INFORMATION KNOWN TO           |      |          |      |           |     |     |     |     |     |     |     |     |     |     |      |                   |
| COMPETENT AGENCY               |      |          | 2    | 4         |     | 1   |     | 4   | 9   |     | 4   | 4   |     | 16  |      |                   |
| INFORMATION FORWARDED          |      |          |      |           |     |     |     |     |     |     |     |     |     |     |      |                   |
| TO COMPETENT AGENCY            | 1    | 1        | 5    |           |     | 2   |     | 1   |     | 1   |     | 2   |     | 3   |      |                   |
| ONGOING CHECKS                 |      | 1        | 4    | 1         |     | 27  |     | 2   | 8   |     |     | 1   |     |     |      |                   |
| INFORMATION VERIFIED,          |      |          |      |           |     |     |     |     |     |     |     |     |     |     |      |                   |
| LEGISLATIVE ACTIONS            |      |          |      |           |     |     |     |     |     |     |     |     |     |     |      |                   |
| TAKEN, OR INVESTIGATION        |      |          |      |           |     |     |     |     |     |     |     |     |     |     |      |                   |
| NOT INITIATED OR               |      |          |      |           |     |     |     |     |     |     |     |     |     |     |      |                   |
| OPERATIONAL WORK               | _    |          |      |           |     |     |     |     |     |     |     |     |     |     |      |                   |
| CONTINUED                      | 7    | 1        | 3    | 4         |     | 3   |     | 14  | 15  |     | 3   | 3   |     | 7   |      |                   |
| INFORMATION NOT VERIFIED,      |      |          |      |           |     |     |     |     |     |     |     |     |     |     |      |                   |
| OPERATIONAL WORK               | _    |          |      |           |     |     |     |     |     |     |     |     |     |     |      |                   |
| CONTINUED                      | 5    |          |      | 1         |     |     |     |     | 4   |     |     | 1   |     | 14  |      |                   |
| INCORRECT OR UNFOUNDED         | _    |          |      |           |     |     |     |     |     |     |     |     |     |     |      |                   |
| INFORMATION                    | 7    | 8        | 14   | 59        | 2   | 17  | 1   | 93  | 69  | 2   | 22  | 25  | 5   | 49  | 3    | 2                 |
| UNCLEAR INFORMATION            | 3    |          | 1    | 4         | 1   | 1   |     | 5   | 3   |     | 1   | 6   | 2   | 4   |      |                   |
| TOTAL                          | 23   | 13       | 45   | 84        | 3   | 51  | 1   | 140 | 124 | 3   | 32  | 44  | 9   | 130 | 3    | 2                 |