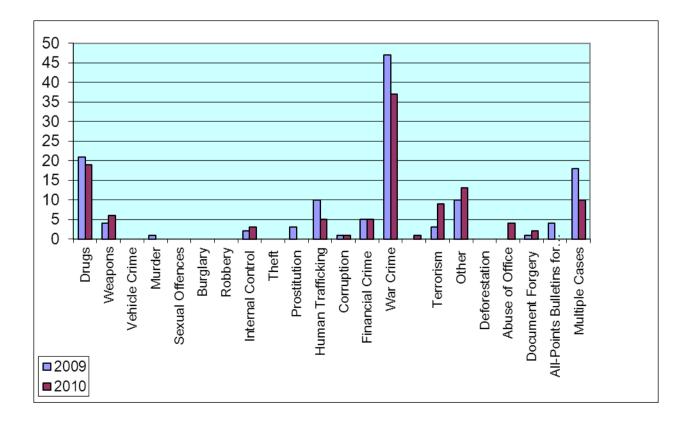

## Addendum 1.4.1. – SIPA

|                           | 2009 | 2010 |
|---------------------------|------|------|
| DRUGS                     | 21   | 19   |
| WEAPONS                   | 4    | 6    |
| VEHICLE CRIME             |      |      |
| MURDER                    | 1    |      |
| SEXUAL OFFENCES           |      |      |
| BURGLARY                  |      |      |
| ROBBERY                   |      |      |
| INTERNAL CONTROL          | 2    | 3    |
| THEFT                     |      |      |
| PROSTITUTION              | 3    |      |
| HUMAN TRAFFICKING         | 10   | 5    |
| CORRUPTION                | 1    | 1    |
| FINANCIAL CRIME           | 5    | 5    |
| WAR CRIMES                | 47   | 37   |
| SMUGGLING AND TRAFFICKING |      | 1    |
| TERRORISM                 | 3    | 9    |
| OTHER                     | 10   | 13   |
| DEFORESTATION             |      |      |
| ABUSE OF OFFICE           |      | 4    |
| DOCUMENT FORGERY          | 1    | 2    |
| ALL-POINTS BULLETINS FOR  |      |      |
| PERSONS                   | 4    | 10   |
| MULTIPLE CASES            | 18   | 10   |
| TOTAL                     | 130  | 115  |