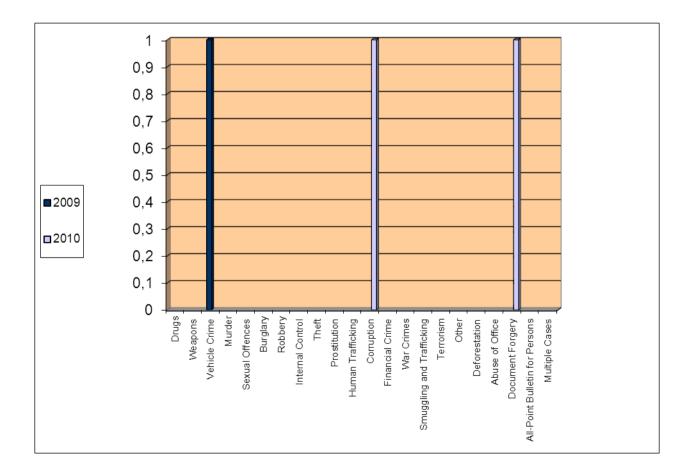

| Addendum 1 | .4.2. – B |  | POLICE BH |
|------------|-----------|--|-----------|
|------------|-----------|--|-----------|

|                           | 2009 | 2010 |
|---------------------------|------|------|
| DRUGS                     | 8    | 1    |
| WEAPONS                   | 1    | 1    |
| VEHICLE CRIME             | 1    | 2    |
| MURDER                    |      |      |
| SEXUAL OFFENCES           |      |      |
| BURGLARY                  |      |      |
| ROBBERY                   |      |      |
| INTERNAL CONTROL          | 3    | 1    |
| THEFT                     |      |      |
| PROSTITUTION              |      |      |
| HUMAN TRAFFICKING         |      |      |
| CORRUPTION                |      | 1    |
| FINANCIAL CRIME           | 1    |      |
| WAR CRIMES                |      |      |
| SMUGGLING AND TRAFFICKING | 9    | 8    |
| TERRORISM                 |      |      |
| OTHER                     | 1    |      |
| DEFORESTATION             |      |      |
| ABUSE OF OFFICE           |      |      |
| DOCUMENT FORGERY          |      | 1    |
| ALL-POINTS BULLETINS FOR  | 1    |      |
| PERSONS                   |      |      |
| MULTIPLE CASES            | 3    |      |
| TOTAL                     | 28   | 15   |