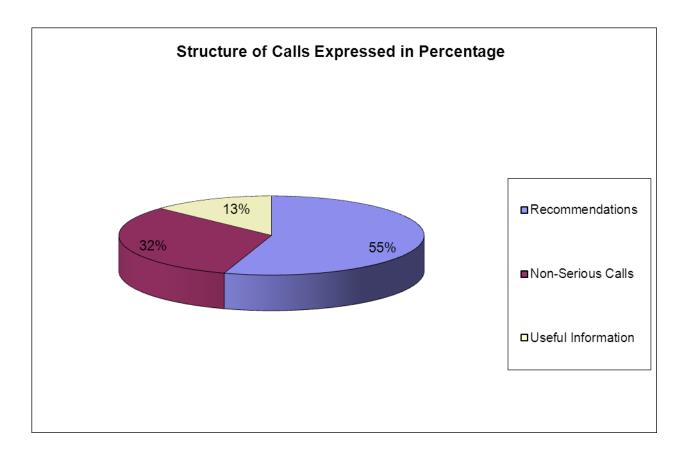

#### **II – STRUCTURE OF CALLS IN 2010**

In 2010, 6.716 calls to the "Crime-Stoppers" hotline were registered. In the majority of these calls, citizens requested advice on the exercise of their rights (3.702 or 55%). In addition, 2.164 or 32% of non-serious calls were registered. The lowest and the most important for this service, was the number of calls based on which information were developed and forwarded for further procedure to competent police agencies and in which the citizens who called the "Crime-Stoppers" hotline provided information on perpetrated criminal offences. In 2010, 848 or 13% of such calls were registered.