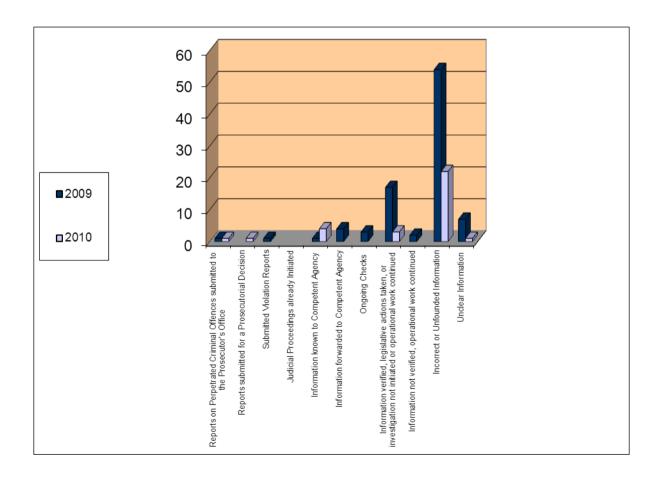

## Addendum 2.2.11. – MOI C-6

|                                                                                                                  | 2009 | 2010 |
|------------------------------------------------------------------------------------------------------------------|------|------|
| REPORTS ON PERPETRATED CO SUBMITTED TO PROSECUTOR'S OFFICE                                                       | 1    | 1    |
| REPORTS SUBMITTED FOR PROSECUTORIAL DECISION                                                                     |      | 1    |
| SUBMITTED VIOLATION REPORTS                                                                                      | 1    |      |
| JUDICIAL PROCEEDINGS ALREADY INITIATED                                                                           |      |      |
| INFORMATION KNOWN TO COMPETENT AGENCY                                                                            | 1    | 4    |
| INFORMATION FORWARDED TO COMPETENT AGENCY                                                                        | 4    |      |
| ONGOING CHECKS                                                                                                   | 3    |      |
| INFORMATION VERIFIED, LEGISLATIVE ACTIONS TAKEN, OR INVESTIGATION<br>NOT INITIATED OR OPERATIONAL WORK CONTINUED | 17   | 3    |
| INFORMATION NOT VERIFIED, OPERATIONAL WORK CONTINUED                                                             | 2    |      |
| INCORRECT OR UNFOUNDED INFORMATION                                                                               | 54   | 22   |
| UNCLEAR INFORMATION                                                                                              | 7    | 1    |
| TOTAL                                                                                                            | 90   | 32   |