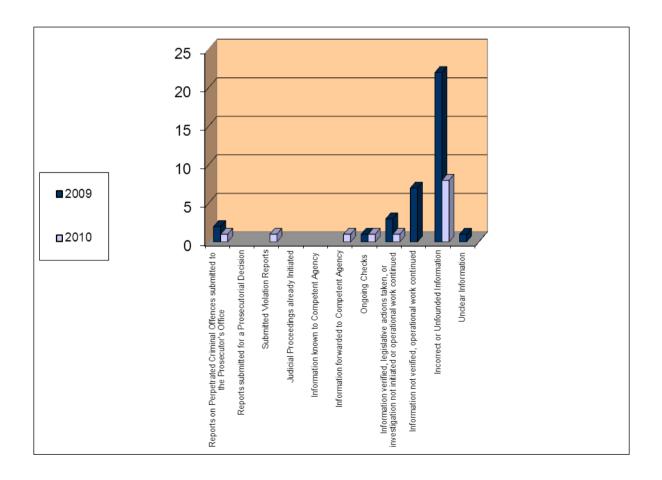

Addendum 2.2.

Comparative indicators of feedback results for 2009 and 2010 with charts

Addendum 2.2.1. – SIPA

|                                                                                                               | 2009 | 2010 |
|---------------------------------------------------------------------------------------------------------------|------|------|
| REPORTS ON PERPETRATED CO SUBMITTED TO PROSECUTOR'S OFFICE                                                    | 2    |      |
| REPORTS SUBMITTED FOR PROSECUTORIAL DECISION                                                                  | 1    |      |
| SUBMITTED VIOLATION REPORTS                                                                                   |      |      |
| JUDICIAL PROCEEDINGS ALREADY INITIATED                                                                        |      |      |
| INFORMATION KNOWN TO COMPETENT AGENCY                                                                         | 1    |      |
| INFORMATION FORWARDED TO COMPETENT AGENCY                                                                     | 1    | 1    |
| ONGOING CHECKS                                                                                                |      |      |
| INFORMATION VERIFIED, LEGISLATIVE ACTIONS TAKEN, OR INVESTIGATION NOT INITIATED OR OPERATIONAL WORK CONTINUED | 7    | 7    |
| INFORMATION NOT VERIFIED, OPERATIONAL WORK CONTINUED                                                          | 3    | 5    |
| INCORRECT OR UNFOUNDED INFORMATION                                                                            | 25   | 7    |
| UNCLEAR INFORMATION                                                                                           | 13   | 3    |
| TOTAL                                                                                                         | 53   | 23   |