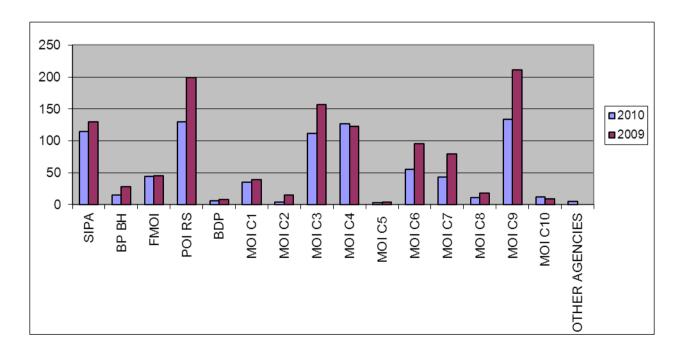

#### COMPARATIVE INDICATORS OF INFORMATION FORWARDED FOR PROCEDURE TO POLICE AGENCIES BY STRUCTURE FOR 2009 AND 2010 WITH CHARTS (FOR 15 POLICE AGENCIES)

|                | 2010 | 2009 |
|----------------|------|------|
| SIPA           | 115  | 130  |
| BP BH          | 15   | 28   |
| FMOI           | 44   | 45   |
| MOIRS          | 130  | 199  |
| BDP            | 6    | 8    |
| MOI C-1        | 35   | 39   |
| MOI C-2        | 4    | 15   |
| MOI C-3        | 112  | 157  |
| MOI C-4        | 127  | 123  |
| MOI C-5        | 3    | 4    |
| MOI C-6        | 55   | 95   |
| MOI C-7        | 43   | 79   |
| MOI C-8        | 11   | 18   |
| MOI C-9        | 134  | 211  |
| MOI C-10       | 12   | 9    |
| OTHER AGENCIES | 5    | -    |
| TOTAL          | 851  | 1157 |