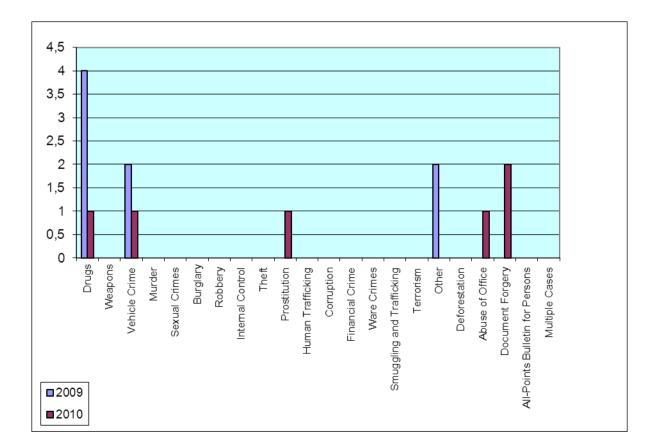

## Addendum 1.4.1. – SIPA

|                           | 2009 | 2010 |
|---------------------------|------|------|
| DRUGS                     | 21   | 19   |
| WEAPONS                   | 4    | 6    |
| VEHICLE CRIME             |      |      |
| MURDER                    | 1    |      |
| SEXUAL OFFENCES           |      |      |
| BURGLARY                  |      |      |
| ROBBERY                   |      |      |
| INTERNAL CONTROL          | 2    | 3    |
| THEFT                     |      |      |
| PROSTITUTION              | 3    |      |
| HUMAN TRAFFICKING         | 10   | 5    |
| CORRUPTION                | 1    | 1    |
| FINANCIAL CRIME           | 5    | 5    |
| WAR CRIMES                | 47   | 37   |
| SMUGGLING AND TRAFFICKING |      | 1    |
| TERRORISM                 | 3    | 9    |
| OTHER                     | 10   | 13   |
| DEFORESTATION             |      |      |
| ABUSE OF OFFICE           |      | 4    |
| DOCUMENT FORGERY          | 1    | 2    |
| ALL-POINTS BULLETINS FOR  |      |      |
| PERSONS                   | 4    | 10   |
| MULTIPLE CASES            | 18   | 10   |
| TOTAL                     | 130  | 115  |