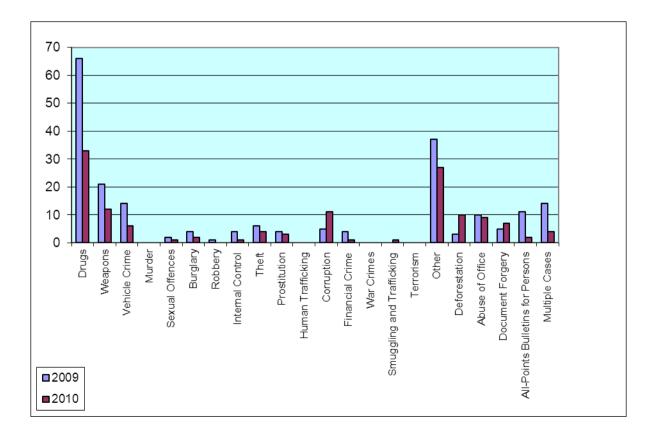

#### **COMPARATIVE INDICATORS BY STRUCTURE FOR 2009 AND 2010**

|                                     | 2009 | 2010 |
|-------------------------------------|------|------|
| DRUGS                               | 215  | 138  |
| WEAPONS                             | 96   | 88   |
| VEHICLE CRIME                       | 122  | 69   |
| MURDER                              | 19   | 5    |
| SEXUAL OFFENCES                     | 3    | 2    |
| BURGLARY                            | 7    | 9    |
| ROBBERY                             | 3    | 3    |
| INTERNAL CONTROL                    | 41   | 23   |
| THEFT                               | 35   | 29   |
| PROSTITUTION                        | 25   | 12   |
| HUMAN TRAFFICKING                   | 10   | 6    |
| CORRUPTION                          | 22   | 47   |
| FINANCIAL CRIME                     | 19   | 13   |
| WAR CRIMES                          | 47   | 37   |
| SMUGGLING AND TRAFFICKING           | 20   | 19   |
| TERRORISM                           | 3    | 9    |
| OTHER                               | 200  | 121  |
| DEFORESTATION                       | 52   | 41   |
| ABUSE OF OFFICE                     | 104  | 79   |
| DOCUMENT FORGERY                    | 36   | 39   |
| ALL-POINTS BULLETINS FOR<br>PERSONS | 28   | 14   |
| MULTIPLE CASES                      | 50   | 42   |
| TOTAL                               | 1157 | 851  |