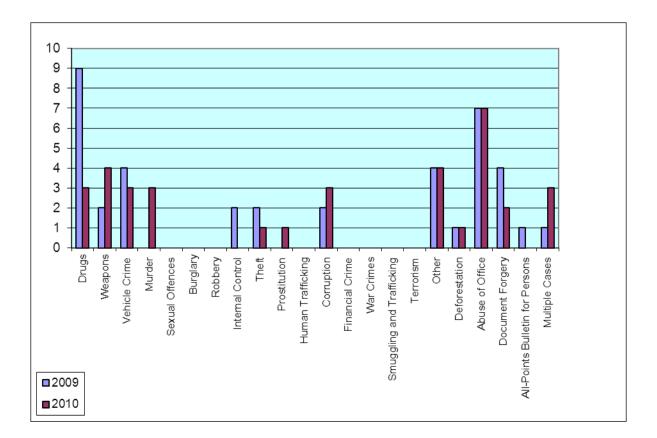

#### Addendum 1.4.8. – MOI C-3

|                           | 2009 | 2010 |
|---------------------------|------|------|
| DRUGS                     | 20   | 14   |
| WEAPONS                   | 20   | 25   |
| VEHICLE CRIME             | 17   | 9    |
| MURDER                    | 3    |      |
| SEXUAL OFFENCES           |      |      |
| BURGLARY                  | 2    | 4    |
| ROBBERY                   | 1    |      |
| INTERNAL CONTROL          | 5    | 6    |
| THEFT                     | 5    | 8    |
| PROSTITUTION              | 7    | 5    |
| HUMAN TRAFFICKING         |      |      |
| CORRUPTION                | 3    | 6    |
| FINANCIAL CRIME           | 3    | 1    |
| WAR CRIMES                |      |      |
| SMUGGLING AND TRAFFICKING | 2    |      |
| TERRORISM                 |      |      |
| OTHER                     | 31   | 12   |
| DEFORESTATION             | 2    | 2    |
| ABUSE OF OFFICE           | 26   | 13   |
| DOCUMENT FORGERY          | 7    | 4    |
| ALL-POINTS BULLETINS FOR  | 1    |      |
| PERSONS                   |      | 1    |
| MULTIPLE CASES            | 2    | 2    |
| TOTAL                     | 157  | 112  |