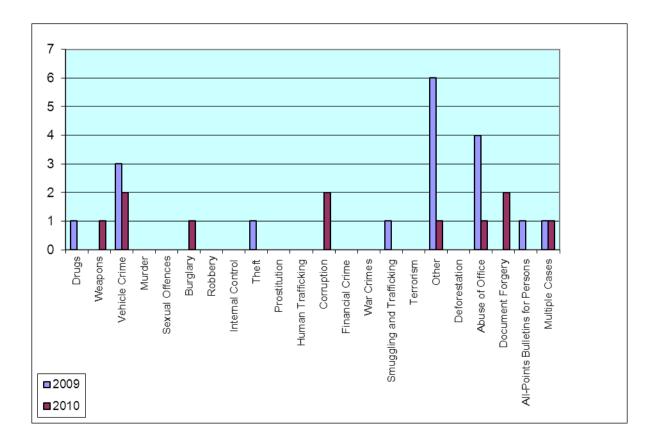

#### NUMBER OF INFORMATION FORWARDED FOR PROCEDURE TO SIPA IN 2010

| MONTH     | DRUGS | WEAPONS | DOCUMENT<br>FORGERY | SMUGGLING AND<br>TRAFFICKING | INTERNAL<br>CONTROL | ABUSE OF<br>OFFICE | HUMAN<br>TRAFFICKING | CORRUPTION | FINANCIAL<br>CRIME | WAR<br>CRIMES | TERRORISM | OTHER | MULTIPLE<br>CASES |
|-----------|-------|---------|---------------------|------------------------------|---------------------|--------------------|----------------------|------------|--------------------|---------------|-----------|-------|-------------------|
| JANUARY   | 3     | 1       |                     |                              |                     |                    |                      |            |                    | 6             | 1         | 3     |                   |
| FEBRUARY  | 1     |         |                     |                              |                     | 1                  |                      |            |                    |               | 1         |       |                   |
| MARCH     |       | 1       |                     |                              |                     |                    |                      |            | 2                  | 4             |           |       |                   |
| APRIL     |       |         |                     |                              |                     |                    |                      | 1          |                    | 1             | 1         |       | 2                 |
| MAY       | 1     | 1       | 1                   | 1                            |                     |                    | 2                    |            |                    | 2             | 1         | 1     | 1                 |
| JUNE      | 3     | 1       |                     |                              |                     | 1                  |                      |            |                    | 4             | 1         | 4     |                   |
| JULY      |       |         |                     |                              |                     |                    | 1                    |            |                    | 1             | 2         |       | 1                 |
| AUGUST    | 3     |         |                     |                              | 1                   | 1                  | 1                    |            | 2                  | 4             | 1         | 3     | 1                 |
| SEPTEMBER | 1     |         | 1                   |                              | 1                   |                    |                      |            |                    | 1             |           | 1     |                   |
| OCTOBER   | 3     | 1       |                     |                              |                     | 1                  | 1                    |            |                    | 2             |           |       |                   |
| NOVEMBER  | 2     |         |                     |                              | 1                   |                    |                      |            | 1                  | 3             |           |       | 3                 |
| DECEMBER  | 2     | 1       |                     |                              |                     |                    |                      |            |                    | 9             | 1         | 1     | 2                 |
| TOTAL     | 19    | 6       | 2                   | 1                            | 3                   | 4                  | 5                    | 1          | 5                  | 37            | 9         | 13    | 10                |

Total: 115 For information to SIPA: 18