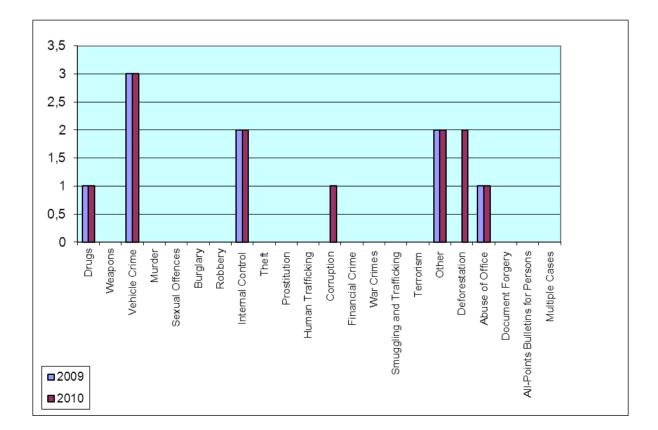

|                           | 2009 | 2010 |
|---------------------------|------|------|
| DRUGS                     | 4    | 1    |
| WEAPONS                   |      |      |
| VEHICLE CRIME             | 2    | 1    |
| MURDER                    |      |      |
| SEXUAL OFFENCES           |      |      |
| BURGLARY                  |      |      |
| ROBBERY                   |      |      |
| INTERNAL CONTROL          |      |      |
| THEFT                     |      |      |
| PROSTITUTION              |      | 1    |
| HUMAN TRAFFICKING         |      |      |
| CORRUPTION                |      |      |
| FINANCIAL CRIME           |      |      |
| WAR CRIMES                |      |      |
| SMUGGLING AND TRAFFICKING |      |      |
| TERRORISM                 |      |      |
| OTHER                     | 2    |      |
| DEFORESTATION             |      |      |
| ABUSE OF OFFICE           |      | 1    |
| DOCUMENT FORGERY          |      | 2    |
| ALL-POINTS BULLETINS FOR  |      |      |
| PERSONS                   |      |      |
| MULTIPLE CASES            |      |      |
| TOTAL                     | 8    | 6    |