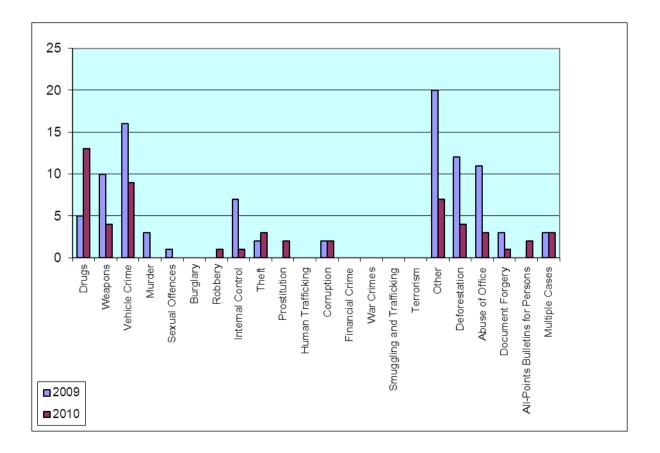

|                           | 2009 | 2010 |
|---------------------------|------|------|
| DRUGS                     | 28   | 16   |
| WEAPONS                   | 16   | 16   |
| VEHICLE CRIME             | 31   | 20   |
| MURDER                    | 5    |      |
| SEXUAL OFFENCES           |      | 1    |
| BURGLARY                  | 1    |      |
| ROBBERY                   |      | 1    |
| INTERNAL CONTROL          | 5    | 1    |
| THEFT                     | 11   | 5    |
| PROSTITUTION              | 5    |      |
| HUMAN TRAFFICKING         |      |      |
| CORRUPTION                | 4    | 9    |
| FINANCIAL CRIME           | 2    | 2    |
| WAR CRIMES                |      |      |
| SMUGGLING AND TRAFFICKING | 3    | 3    |
| TERRORISM                 |      |      |
| OTHER                     | 31   | 19   |
| DEFORESTATION             | 23   | 10   |
| ABUSE OF OFFICE           | 19   | 9    |
| DOCUMENT FORGERY          | 9    | 9    |
| ALL-POINTS BULLETINS FOR  | 3    |      |
| PERSONS                   |      | 3    |
| MULTIPLE CASES            | 3    | 6    |
| TOTAL                     | 199  | 130  |