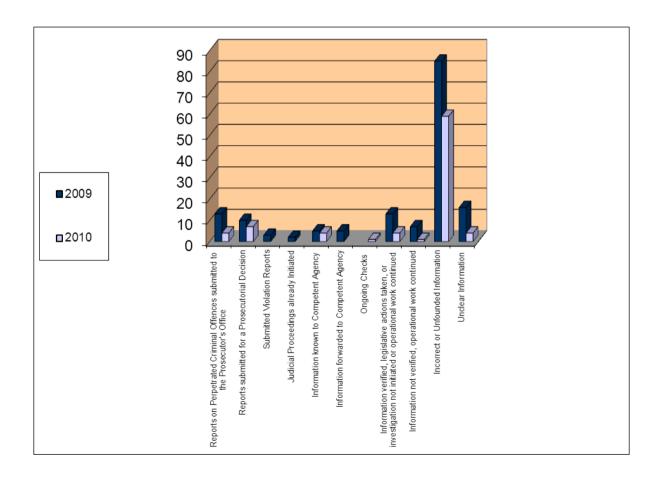

#### NUMBER OF PIECES OF FEEDBACK FROM POLICE AGENCIES IN 2010

|                                | SIPA | BP<br>BH | FMOI | MOI<br>RS | BDP | C-1 | C-2 | C-3 | C-4 | C-5 | C-6 | C-7 | C-8 | C-9 | C-10 | OTHER<br>AGENCIES |
|--------------------------------|------|----------|------|-----------|-----|-----|-----|-----|-----|-----|-----|-----|-----|-----|------|-------------------|
| <b>REPORTS ON PERPETRATED</b>  |      |          |      |           |     |     |     |     |     |     |     |     |     |     |      |                   |
| CRIMINAL OFFENCES              |      |          |      |           |     |     |     |     |     |     |     |     |     |     |      |                   |
| SUBMITTED TO THE               |      |          |      |           |     |     |     |     |     |     |     |     |     |     |      |                   |
| PROSECUTOR'S OFFICE            |      | 1        | 2    | 4         |     |     |     | 14  | 9   |     | 1   | 1   | 2   | 4   |      |                   |
| <b>REPORTS SUBMITTED FOR A</b> |      |          |      |           |     |     |     |     |     |     |     |     |     |     |      |                   |
| PROSECUTORIAL DECISION         |      |          | 14   | 7         |     |     |     | 5   | 4   |     | 1   | 1   |     | 31  |      |                   |
| SUBMITTED VIOLATION            |      |          |      |           |     |     |     |     |     |     |     |     |     |     |      |                   |
| REPORTS                        |      | 1        |      |           |     |     |     | 2   | 3   |     |     |     |     | 2   |      |                   |
| JUDICIAL PROCEEDINGS           |      |          |      |           |     |     |     |     |     |     |     |     |     |     |      |                   |
| ALREADY INITIATED              |      |          |      |           |     |     |     |     |     |     |     |     |     |     |      |                   |
| INFORMATION KNOWN TO           |      |          |      |           |     |     |     |     |     |     |     |     |     |     |      |                   |
| COMPETENT AGENCY               |      |          | 2    | 4         |     | 1   |     | 4   | 9   |     | 4   | 4   |     | 16  |      |                   |
| INFORMATION FORWARDED          |      |          |      |           |     |     |     |     |     |     |     |     |     |     |      |                   |
| TO COMPETENT AGENCY            | 1    | 1        | 5    |           |     | 2   |     | 1   |     | 1   |     | 2   |     | 3   |      |                   |
| ONGOING CHECKS                 |      | 1        | 4    | 1         |     | 27  |     | 2   | 8   |     |     | 1   |     |     |      |                   |
| INFORMATION VERIFIED,          |      |          |      |           |     |     |     |     |     |     |     |     |     |     |      |                   |
| LEGISLATIVE ACTIONS            |      |          |      |           |     |     |     |     |     |     |     |     |     |     |      |                   |
| TAKEN, OR INVESTIGATION        |      |          |      |           |     |     |     |     |     |     |     |     |     |     |      |                   |
| NOT INITIATED OR               |      |          |      |           |     |     |     |     |     |     |     |     |     |     |      |                   |
| OPERATIONAL WORK               | _    |          |      |           |     |     |     |     |     |     |     |     |     |     |      |                   |
| CONTINUED                      | 7    | 1        | 3    | 4         |     | 3   |     | 14  | 15  |     | 3   | 3   |     | 7   |      |                   |
| INFORMATION NOT VERIFIED,      |      |          |      |           |     |     |     |     |     |     |     |     |     |     |      |                   |
| OPERATIONAL WORK               | _    |          |      |           |     |     |     |     |     |     |     |     |     |     |      |                   |
| CONTINUED                      | 5    |          |      | 1         |     |     |     |     | 4   |     |     | 1   |     | 14  |      |                   |
| INCORRECT OR UNFOUNDED         | _    |          |      |           |     |     |     |     |     |     |     |     |     |     |      |                   |
| INFORMATION                    | 7    | 8        | 14   | 59        | 2   | 17  | 1   | 93  | 69  | 2   | 22  | 25  | 5   | 49  | 3    | 2                 |
| UNCLEAR INFORMATION            | 3    |          | 1    | 4         | 1   | 1   |     | 5   | 3   |     | 1   | 6   | 2   | 4   |      |                   |
| TOTAL                          | 23   | 13       | 45   | 84        | 3   | 51  | 1   | 140 | 124 | 3   | 32  | 44  | 9   | 130 | 3    | 2                 |