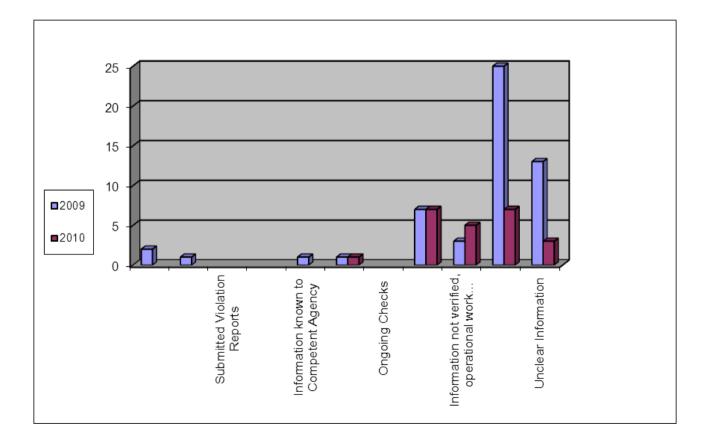

#### NUMBER OF PIECES OF FEEDBACK FROM POLICE AGENCIES IN 2010

|                                | SIPA | BP<br>BH | FMOI | MOI<br>RS | BDP | C-1 | C-2 | C-3 | C-4 | C-5 | C-6 | C-7 | C-8 | C-9 | C-10 | OTHER<br>AGENCIES |
|--------------------------------|------|----------|------|-----------|-----|-----|-----|-----|-----|-----|-----|-----|-----|-----|------|-------------------|
| <b>REPORTS ON PERPETRATED</b>  |      |          |      |           |     |     |     |     |     |     |     |     |     |     |      |                   |
| CRIMINAL OFFENCES              |      |          |      |           |     |     |     |     |     |     |     |     |     |     |      |                   |
| SUBMITTED TO THE               |      |          |      |           |     |     |     |     |     |     |     |     |     |     |      |                   |
| PROSECUTOR'S OFFICE            |      | 1        | 2    | 4         |     |     |     | 14  | 9   |     | 1   | 1   | 2   | 4   |      |                   |
| <b>REPORTS SUBMITTED FOR A</b> |      |          |      |           |     |     |     |     |     |     |     |     |     |     |      |                   |
| PROSECUTORIAL DECISION         |      |          | 14   | 7         |     |     |     | 5   | 4   |     | 1   | 1   |     | 31  |      |                   |
| SUBMITTED VIOLATION            |      |          |      |           |     |     |     |     |     |     |     |     |     |     |      |                   |
| REPORTS                        |      | 1        |      |           |     |     |     | 2   | 3   |     |     |     |     | 2   |      |                   |
| JUDICIAL PROCEEDINGS           |      |          |      |           |     |     |     |     |     |     |     |     |     |     |      |                   |
| ALREADY INITIATED              |      |          |      |           |     |     |     |     |     |     |     |     |     |     |      |                   |
| INFORMATION KNOWN TO           |      |          |      |           |     |     |     |     |     |     |     |     |     |     |      |                   |
| COMPETENT AGENCY               |      |          | 2    | 4         |     | 1   |     | 4   | 9   |     | 4   | 4   |     | 16  |      |                   |
| INFORMATION FORWARDED          |      |          |      |           |     |     |     |     |     |     |     |     |     |     |      |                   |
| TO COMPETENT AGENCY            | 1    | 1        | 5    |           |     | 2   |     | 1   |     | 1   |     | 2   |     | 3   |      |                   |
| ONGOING CHECKS                 |      | 1        | 4    | 1         |     | 27  |     | 2   | 8   |     |     | 1   |     |     |      |                   |
| INFORMATION VERIFIED,          |      |          |      |           |     |     |     |     |     |     |     |     |     |     |      |                   |
| LEGISLATIVE ACTIONS            |      |          |      |           |     |     |     |     |     |     |     |     |     |     |      |                   |
| TAKEN, OR INVESTIGATION        |      |          |      |           |     |     |     |     |     |     |     |     |     |     |      |                   |
| NOT INITIATED OR               |      |          |      |           |     |     |     |     |     |     |     |     |     |     |      |                   |
| OPERATIONAL WORK               | _    |          |      |           |     |     |     |     |     |     |     |     |     |     |      |                   |
| CONTINUED                      | 7    | 1        | 3    | 4         |     | 3   |     | 14  | 15  |     | 3   | 3   |     | 7   |      |                   |
| INFORMATION NOT VERIFIED,      |      |          |      |           |     |     |     |     |     |     |     |     |     |     |      |                   |
| OPERATIONAL WORK               | _    |          |      |           |     |     |     |     |     |     |     |     |     |     |      |                   |
| CONTINUED                      | 5    |          |      | 1         |     |     |     |     | 4   |     |     | 1   |     | 14  |      |                   |
| INCORRECT OR UNFOUNDED         | _    |          |      |           |     |     |     |     |     |     |     |     |     |     |      |                   |
| INFORMATION                    | 7    | 8        | 14   | 59        | 2   | 17  | 1   | 93  | 69  | 2   | 22  | 25  | 5   | 49  | 3    | 2                 |
| UNCLEAR INFORMATION            | 3    |          | 1    | 4         | 1   | 1   |     | 5   | 3   |     | 1   | 6   | 2   | 4   |      |                   |
| TOTAL                          | 23   | 13       | 45   | 84        | 3   | 51  | 1   | 140 | 124 | 3   | 32  | 44  | 9   | 130 | 3    | 2                 |