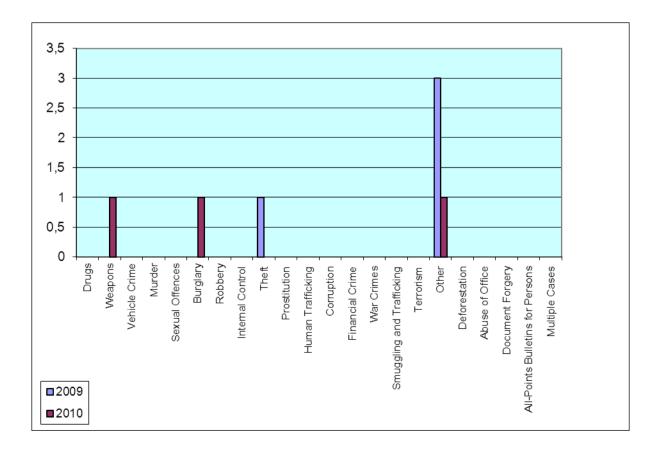

## Addendum 2.3.3. – BP BH

|                                  | 2009 | 2010 |
|----------------------------------|------|------|
| DRUGS                            |      |      |
| WEAPONS                          |      |      |
| VEHICLE CRIME                    |      | 1    |
| MURDER                           |      |      |
| SEXUAL OFFENCES                  |      |      |
| BURGLARY                         |      |      |
| ROBBERY                          |      |      |
| INTERNAL CONTROL                 |      |      |
| THEFT                            |      |      |
| PROSTITUTION                     |      |      |
| HUMAN TRAFFICKING                |      |      |
| CORRUPTION                       |      |      |
| FINANCIAL CRIME                  |      |      |
| WAR CRIMES                       |      |      |
| SMUGGLING AND TRAFFICKING        | 2    |      |
| TERRORISM                        |      |      |
| OTHER                            |      |      |
| DEFORESTATION                    |      |      |
| ABUSE OF OFFICE                  |      |      |
| DOCUMENT FORGERY                 |      |      |
| ALL-POINTS BULLETINS FOR PERSONS |      |      |
| MULTIPLE CASES                   |      |      |
| TOTAL                            | 2    | 1    |

## Addendum 2.3.4. – FMOI

|                                  | 2009 | 2010 |
|----------------------------------|------|------|
| DRUGS                            |      |      |
| WEAPONS                          |      |      |
| VEHICLE CRIME                    |      | 1    |
| MURDER                           |      |      |
| SEXUAL OFFENCES                  |      |      |
| BURGLARY                         |      |      |
| ROBBERY                          |      |      |
| INTERNAL CONTROL                 |      |      |
| THEFT                            |      |      |
| PROSTITUTION                     |      |      |
| HUMAN TRAFFICKING                |      |      |
| CORRUPTION                       |      |      |
| FINANCIAL CRIME                  |      |      |
| WAR CRIMES                       |      |      |
| SMUGGLING AND TRAFFICKING        |      | 1    |
| TERRORISM                        |      |      |
| OTHER                            |      |      |
| DEFORESTATION                    |      |      |
| ABUSE OF OFFICE                  |      |      |
| DOCUMENT FORGERY                 |      |      |
| ALL-POINTS BULLETINS FOR PERSONS |      |      |
| MULTIPLE CASES                   |      |      |
| TOTAL                            | -    | 2    |