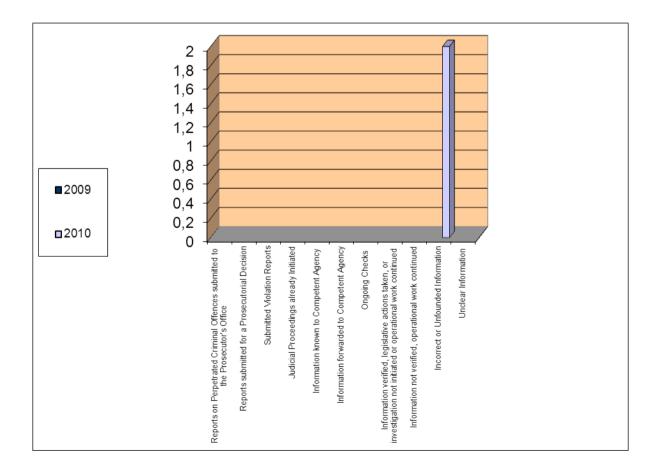

#### NUMBER OF PIECES OF FEEDBACK FROM POLICE AGENCIES IN 2010

|                                | SIPA | BP<br>BH | FMOI | MOI<br>RS | BDP | C-1 | C-2 | C-3 | C-4 | C-5 | C-6 | C-7 | C-8 | C-9 | C-10 | OTHER<br>AGENCIES |
|--------------------------------|------|----------|------|-----------|-----|-----|-----|-----|-----|-----|-----|-----|-----|-----|------|-------------------|
| <b>REPORTS ON PERPETRATED</b>  |      |          |      |           |     |     |     |     |     |     |     |     |     |     |      |                   |
| CRIMINAL OFFENCES              |      |          |      |           |     |     |     |     |     |     |     |     |     |     |      |                   |
| SUBMITTED TO THE               |      |          |      |           |     |     |     |     |     |     |     |     |     |     |      |                   |
| PROSECUTOR'S OFFICE            |      | 1        | 2    | 4         |     |     |     | 14  | 9   |     | 1   | 1   | 2   | 4   |      |                   |
| <b>REPORTS SUBMITTED FOR A</b> |      |          |      |           |     |     |     |     |     |     |     |     |     |     |      |                   |
| PROSECUTORIAL DECISION         |      |          | 14   | 7         |     |     |     | 5   | 4   |     | 1   | 1   |     | 31  |      |                   |
| SUBMITTED VIOLATION            |      |          |      |           |     |     |     |     |     |     |     |     |     |     |      |                   |
| REPORTS                        |      | 1        |      |           |     |     |     | 2   | 3   |     |     |     |     | 2   |      |                   |
| JUDICIAL PROCEEDINGS           |      |          |      |           |     |     |     |     |     |     |     |     |     |     |      |                   |
| ALREADY INITIATED              |      |          |      |           |     |     |     |     |     |     |     |     |     |     |      |                   |
| INFORMATION KNOWN TO           |      |          |      |           |     |     |     |     |     |     |     |     |     |     |      |                   |
| COMPETENT AGENCY               |      |          | 2    | 4         |     | 1   |     | 4   | 9   |     | 4   | 4   |     | 16  |      |                   |
| INFORMATION FORWARDED          |      |          |      |           |     |     |     |     |     |     |     |     |     |     |      |                   |
| TO COMPETENT AGENCY            | 1    | 1        | 5    |           |     | 2   |     | 1   |     | 1   |     | 2   |     | 3   |      |                   |
| ONGOING CHECKS                 |      | 1        | 4    | 1         |     | 27  |     | 2   | 8   |     |     | 1   |     |     |      |                   |
| INFORMATION VERIFIED,          |      |          |      |           |     |     |     |     |     |     |     |     |     |     |      |                   |
| LEGISLATIVE ACTIONS            |      |          |      |           |     |     |     |     |     |     |     |     |     |     |      |                   |
| TAKEN, OR INVESTIGATION        |      |          |      |           |     |     |     |     |     |     |     |     |     |     |      |                   |
| NOT INITIATED OR               |      |          |      |           |     |     |     |     |     |     |     |     |     |     |      |                   |
| OPERATIONAL WORK               | _    |          |      |           |     |     |     |     |     |     |     |     |     |     |      |                   |
| CONTINUED                      | 7    | 1        | 3    | 4         |     | 3   |     | 14  | 15  |     | 3   | 3   |     | 7   |      |                   |
| INFORMATION NOT VERIFIED,      |      |          |      |           |     |     |     |     |     |     |     |     |     |     |      |                   |
| OPERATIONAL WORK               | _    |          |      |           |     |     |     |     |     |     |     |     |     |     |      |                   |
| CONTINUED                      | 5    |          |      | 1         |     |     |     |     | 4   |     |     | 1   |     | 14  |      |                   |
| INCORRECT OR UNFOUNDED         | _    |          |      |           |     |     |     |     |     |     |     |     |     |     |      |                   |
| INFORMATION                    | 7    | 8        | 14   | 59        | 2   | 17  | 1   | 93  | 69  | 2   | 22  | 25  | 5   | 49  | 3    | 2                 |
| UNCLEAR INFORMATION            | 3    |          | 1    | 4         | 1   | 1   |     | 5   | 3   |     | 1   | 6   | 2   | 4   |      |                   |
| TOTAL                          | 23   | 13       | 45   | 84        | 3   | 51  | 1   | 140 | 124 | 3   | 32  | 44  | 9   | 130 | 3    | 2                 |