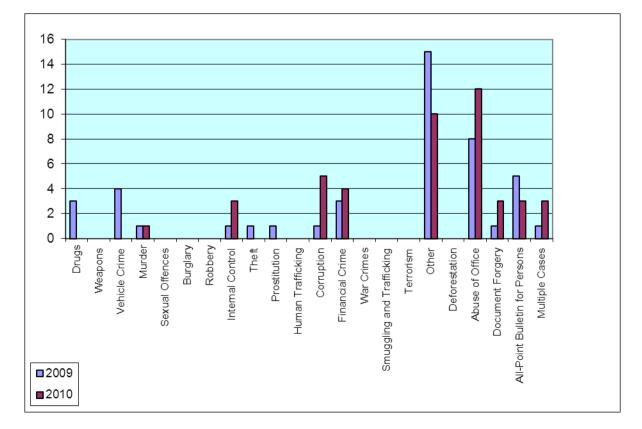

#### Addendum 1.4.3. – FEDERAL MOI

|                           | 2009 | 2010 |
|---------------------------|------|------|
| DRUGS                     | 3    |      |
| WEAPONS                   |      |      |
| VEHICLE CRIME             | 4    |      |
| MURDER                    | 1    | 1    |
| SEXUAL OFFENCES           |      |      |
| BURGLARY                  |      |      |
| ROBBERY                   |      |      |
| INTERNAL CONTROL          | 1    | 3    |
| THEFT                     | 1    |      |
| PROSTITUTION              | 1    |      |
| HUMAN TRAFFICKING         |      |      |
| CORRUPTION                | 1    | 5    |
| FINANCIAL CRIME           | 3    | 4    |
| WAR CRIMES                |      |      |
| SMUGGLING AND TRAFFICKING |      |      |
| TERRORISM                 |      |      |
| OTHER                     | 15   | 10   |
| DEFORESTATION             |      |      |
| ABUSE OF OFFICE           | 8    | 12   |
| DOCUMENT FORGERY          | 1    | 3    |
| ALL-POINTS BULLETINS FOR  | 5    |      |
| PERSONS                   |      | 3    |
| MULTIPLE CASES            | 1    | 3    |
| TOTAL                     | 45   | 44   |