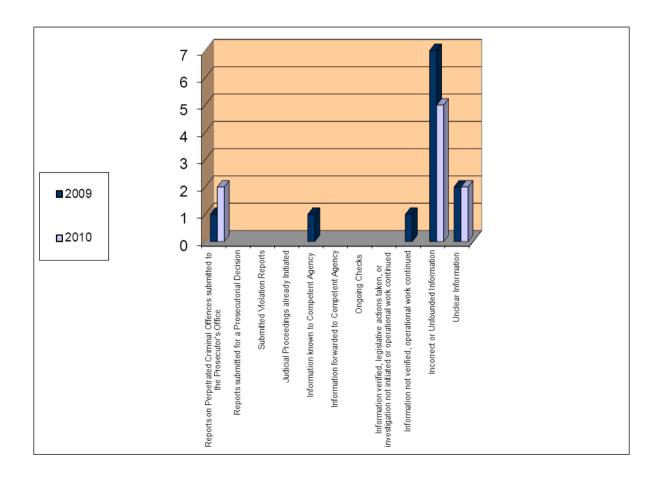

#### Addendum 2.2.2. – BP BH

|                                                                                                                  | 2009 | 2010 |
|------------------------------------------------------------------------------------------------------------------|------|------|
| REPORTS ON PERPETRATED CO SUBMITTED TO PROSECUTOR'S OFFICE                                                       | 2    | 1    |
| REPORTS SUBMITTED FOR PROSECUTORIAL DECISION                                                                     |      |      |
| SUBMITTED VIOLATION REPORTS                                                                                      |      | 1    |
| JUDICIAL PROCEEDINGS ALREADY INITIATED                                                                           |      |      |
| INFORMATION KNOWN TO COMPETENT AGENCY                                                                            |      |      |
| INFORMATION FORWARDED TO COMPETENT AGENCY                                                                        |      | 1    |
| ONGOING CHECKS                                                                                                   | 1    | 1    |
| INFORMATION VERIFIED, LEGISLATIVE ACTIONS TAKEN, OR INVESTIGATION<br>NOT INITIATED OR OPERATIONAL WORK CONTINUED | 3    | 1    |
| INFORMATION NOT VERIFIED, OPERATIONAL WORK CONTINUED                                                             | 7    |      |
| INCORRECT OR UNFOUNDED INFORMATION                                                                               | 22   | 8    |
| UNCLEAR INFORMATION                                                                                              | 1    |      |
| TOTAL                                                                                                            | 36   | 13   |