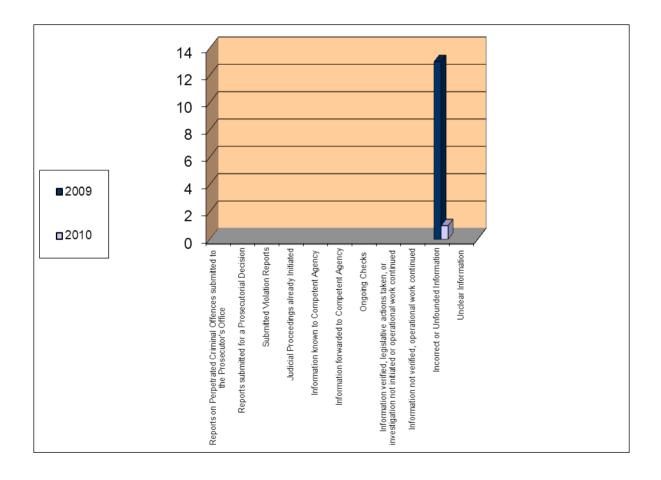

#### NUMBER OF PIECES OF FEEDBACK FROM POLICE AGENCIES IN 2010

|                                | SIPA | BP<br>BH | FMOI | MOI<br>RS | BDP | C-1 | C-2 | C-3 | C-4 | C-5 | C-6 | C-7 | C-8 | C-9 | C-10 | OTHER<br>AGENCIES |
|--------------------------------|------|----------|------|-----------|-----|-----|-----|-----|-----|-----|-----|-----|-----|-----|------|-------------------|
| <b>REPORTS ON PERPETRATED</b>  |      |          |      |           |     |     |     |     |     |     |     |     |     |     |      |                   |
| CRIMINAL OFFENCES              |      |          |      |           |     |     |     |     |     |     |     |     |     |     |      |                   |
| SUBMITTED TO THE               |      |          |      |           |     |     |     |     |     |     |     |     |     |     |      |                   |
| PROSECUTOR'S OFFICE            |      | 1        | 2    | 4         |     |     |     | 14  | 9   |     | 1   | 1   | 2   | 4   |      |                   |
| <b>REPORTS SUBMITTED FOR A</b> |      |          |      |           |     |     |     |     |     |     |     |     |     |     |      |                   |
| PROSECUTORIAL DECISION         |      |          | 14   | 7         |     |     |     | 5   | 4   |     | 1   | 1   |     | 31  |      |                   |
| SUBMITTED VIOLATION            |      |          |      |           |     |     |     |     |     |     |     |     |     |     |      |                   |
| REPORTS                        |      | 1        |      |           |     |     |     | 2   | 3   |     |     |     |     | 2   |      |                   |
| JUDICIAL PROCEEDINGS           |      |          |      |           |     |     |     |     |     |     |     |     |     |     |      |                   |
| ALREADY INITIATED              |      |          |      |           |     |     |     |     |     |     |     |     |     |     |      |                   |
| INFORMATION KNOWN TO           |      |          |      |           |     |     |     |     |     |     |     |     |     |     |      |                   |
| COMPETENT AGENCY               |      |          | 2    | 4         |     | 1   |     | 4   | 9   |     | 4   | 4   |     | 16  |      |                   |
| INFORMATION FORWARDED          |      |          |      |           |     |     |     |     |     |     |     |     |     |     |      |                   |
| TO COMPETENT AGENCY            | 1    | 1        | 5    |           |     | 2   |     | 1   |     | 1   |     | 2   |     | 3   |      |                   |
| ONGOING CHECKS                 |      | 1        | 4    | 1         |     | 27  |     | 2   | 8   |     |     | 1   |     |     |      |                   |
| INFORMATION VERIFIED,          |      |          |      |           |     |     |     |     |     |     |     |     |     |     |      |                   |
| LEGISLATIVE ACTIONS            |      |          |      |           |     |     |     |     |     |     |     |     |     |     |      |                   |
| TAKEN, OR INVESTIGATION        |      |          |      |           |     |     |     |     |     |     |     |     |     |     |      |                   |
| NOT INITIATED OR               |      |          |      |           |     |     |     |     |     |     |     |     |     |     |      |                   |
| OPERATIONAL WORK               | _    |          |      |           |     |     |     |     |     |     |     |     |     |     |      |                   |
| CONTINUED                      | 7    | 1        | 3    | 4         |     | 3   |     | 14  | 15  |     | 3   | 3   |     | 7   |      |                   |
| INFORMATION NOT VERIFIED,      |      |          |      |           |     |     |     |     |     |     |     |     |     |     |      |                   |
| OPERATIONAL WORK               | _    |          |      |           |     |     |     |     |     |     |     |     |     |     |      |                   |
| CONTINUED                      | 5    |          |      | 1         |     |     |     |     | 4   |     |     | 1   |     | 14  |      |                   |
| INCORRECT OR UNFOUNDED         | _    |          |      |           |     |     |     |     |     |     |     |     |     |     |      |                   |
| INFORMATION                    | 7    | 8        | 14   | 59        | 2   | 17  | 1   | 93  | 69  | 2   | 22  | 25  | 5   | 49  | 3    | 2                 |
| UNCLEAR INFORMATION            | 3    |          | 1    | 4         | 1   | 1   |     | 5   | 3   |     | 1   | 6   | 2   | 4   |      |                   |
| TOTAL                          | 23   | 13       | 45   | 84        | 3   | 51  | 1   | 140 | 124 | 3   | 32  | 44  | 9   | 130 | 3    | 2                 |