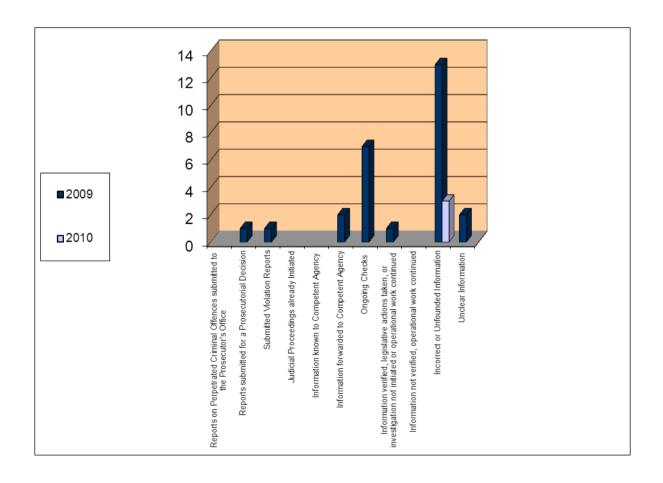

|      |
| ONGOING CHECKS                                                                                                   | 7    |      |
| INFORMATION VERIFIED, LEGISLATIVE ACTIONS TAKEN, OR INVESTIGATION<br>NOT INITIATED OR OPERATIONAL WORK CONTINUED | 1    |      |
| INFORMATION NOT VERIFIED, OPERATIONAL WORK CONTINUED                                                             |      |      |
| INCORRECT OR UNFOUNDED INFORMATION                                                                               | 13   | 3    |
| UNCLEAR INFORMATION                                                                                              | 2    |      |
| TOTAL                                                                                                            | 27   | 3    |



### Addendum 2.2.16. – OTHER AGENCIES

|                                                                                                                  | 2009 | 2010 |
|------------------------------------------------------------------------------------------------------------------|------|------|
| REPORTS ON PERPETRATED CO SUBMITTED TO PROSECUTOR'S OFFICE                                                       |      |      |
| REPORTS SUBMITTED FOR PROSECUTORIAL DECISION                                                                     |      |      |
| SUBMITTED VIOLATION REPORTS                                                                                      |      |      |
| JUDICIAL PROCEEDINGS ALREADY INITIATED