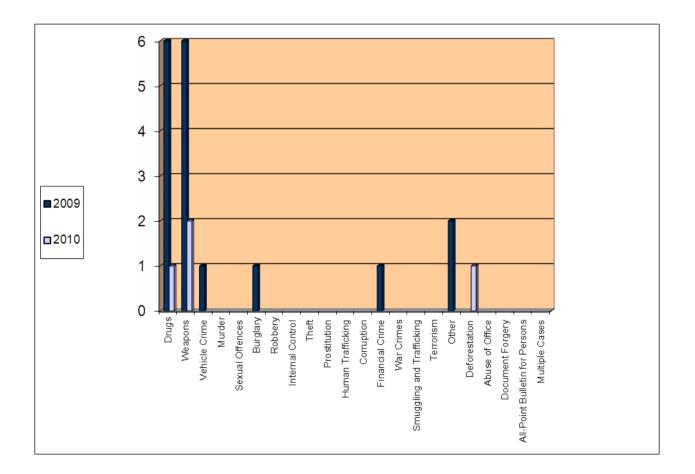

|                           | 2009 | 2010 |
|---------------------------|------|------|
| DRUGS                     | 28   | 16   |
| WEAPONS                   | 16   | 16   |
| VEHICLE CRIME             | 31   | 20   |
| MURDER                    | 5    |      |
| SEXUAL OFFENCES           |      | 1    |
| BURGLARY                  | 1    |      |
| ROBBERY                   |      | 1    |
| INTERNAL CONTROL          | 5    | 1    |
| THEFT                     | 11   | 5    |
| PROSTITUTION              | 5    |      |
| HUMAN TRAFFICKING         |      |      |
| CORRUPTION                | 4    | 9    |
| FINANCIAL CRIME           | 2    | 2    |
| WAR CRIMES                |      |      |
| SMUGGLING AND TRAFFICKING | 3    | 3    |
| TERRORISM                 |      |      |
| OTHER                     | 31   | 19   |
| DEFORESTATION             | 23   | 10   |
| ABUSE OF OFFICE           | 19   | 9    |
| DOCUMENT FORGERY          | 9    | 9    |
| ALL-POINTS BULLETINS FOR  | 3    |      |
| PERSONS                   |      | 3    |
| MULTIPLE CASES            | 3    | 6    |
| TOTAL                     | 199  | 130  |