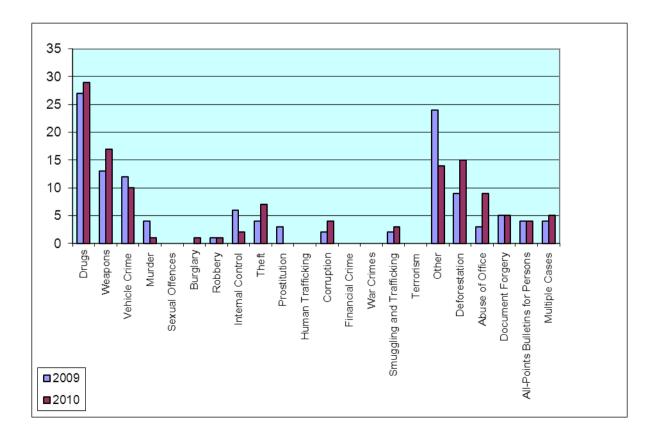

## Addendum 1.2.

#### **COMPARATIVE INDICATORS BY STRUCTURE FOR 2009 AND 2010**

|                                     | 2009 | 2010 |
|-------------------------------------|------|------|
| DRUGS                               | 215  | 138  |
| WEAPONS                             | 96   | 88   |
| VEHICLE CRIME                       | 122  | 69   |
| MURDER                              | 19   | 5    |
| SEXUAL OFFENCES                     | 3    | 2    |
| BURGLARY                            | 7    | 9    |
| ROBBERY                             | 3    | 3    |
| INTERNAL CONTROL                    | 41   | 23   |
| THEFT                               | 35   | 29   |
| PROSTITUTION                        | 25   | 12   |
| HUMAN TRAFFICKING                   | 10   | 6    |
| CORRUPTION                          | 22   | 47   |
| FINANCIAL CRIME                     | 19   | 13   |
| WAR CRIMES                          | 47   | 37   |
| SMUGGLING AND TRAFFICKING           | 20   | 19   |
| TERRORISM                           | 3    | 9    |
| OTHER                               | 200  | 121  |
| DEFORESTATION                       | 52   | 41   |
| ABUSE OF OFFICE                     | 104  | 79   |
| DOCUMENT FORGERY                    | 36   | 39   |
| ALL-POINTS BULLETINS FOR<br>PERSONS | 28   | 14   |
| MULTIPLE CASES                      | 50   | 42   |
| TOTAL                               | 1157 | 851  |