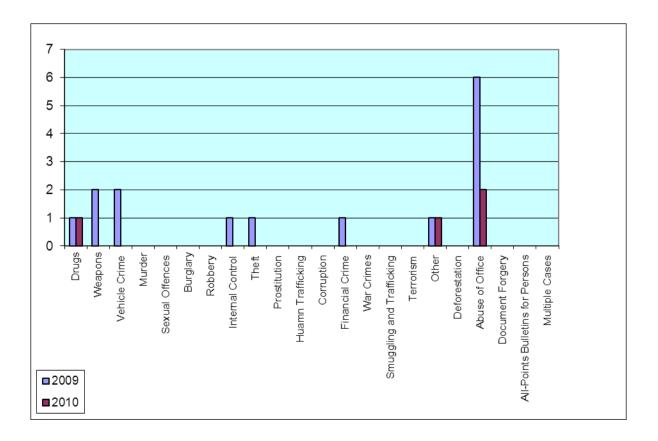

#### Addendum 1.4.7. – MOI C-2

|                           | 2009 | 2010 |
|---------------------------|------|------|
| DRUGS                     | 1    | 1    |
| WEAPONS                   | 2    |      |
| VEHICLE CRIME             | 2    |      |
| MURDER                    |      |      |
| SEXUAL OFFENCES           |      |      |
| BURGLARY                  |      |      |
| ROBBERY                   |      |      |
| INTERNAL CONTROL          | 1    |      |
| THEFT                     | 1    |      |
| PROSTITUTION              |      |      |
| HUMAN TRAFFICKING         |      |      |
| CORRUPTION                |      |      |
| FINANCIAL CRIME           | 1    |      |
| WAR CRIMES                |      |      |
| SMUGGLING AND TRAFFICKING |      |      |
| TERRORISM                 |      |      |
| OTHER                     | 1    | 1    |
| DEFORESTATION             |      |      |
| ABUSE OF OFFICE           | 6    | 2    |
| DOCUMENT FORGERY          |      |      |
| ALL-POINTS BULLETINS FOR  |      |      |
| PERSONS                   |      |      |
| MULTIPLE CASES            |      |      |
| TOTAL                     | 15   | 4    |