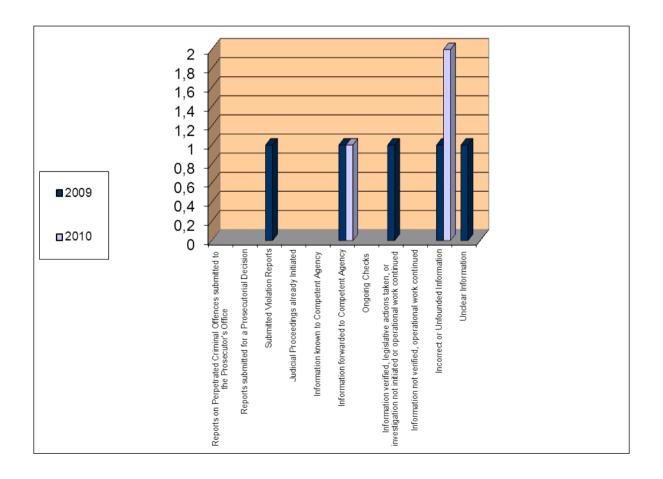

#### Addendum 2.2.2. – BP BH

|                                                                                                                  | 2009 | 2010 |
|------------------------------------------------------------------------------------------------------------------|------|------|
| REPORTS ON PERPETRATED CO SUBMITTED TO PROSECUTOR'S OFFICE                                                       | 2    | 1    |
| REPORTS SUBMITTED FOR PROSECUTORIAL DECISION                                                                     |      |      |
| SUBMITTED VIOLATION REPORTS                                                                                      |      | 1    |
| JUDICIAL PROCEEDINGS ALREADY INITIATED                                                                           |      |      |
| INFORMATION KNOWN TO COMPETENT AGENCY                                                                            |      |      |
| INFORMATION FORWARDED TO COMPETENT AGENCY                                                                        |      | 1    |
| ONGOING CHECKS                                                                                                   | 1    | 1    |
| INFORMATION VERIFIED, LEGISLATIVE ACTIONS TAKEN, OR INVESTIGATION<br>NOT INITIATED OR OPERATIONAL WORK CONTINUED | 3    | 1    |
| INFORMATION NOT VERIFIED, OPERATIONAL WORK CONTINUED                                                             | 7    |      |
| INCORRECT OR UNFOUNDED INFORMATION                                                                               | 22   | 8    |
| UNCLEAR INFORMATION                                                                                              | 1    |      |
| TOTAL                                                                                                            | 36   | 13   |