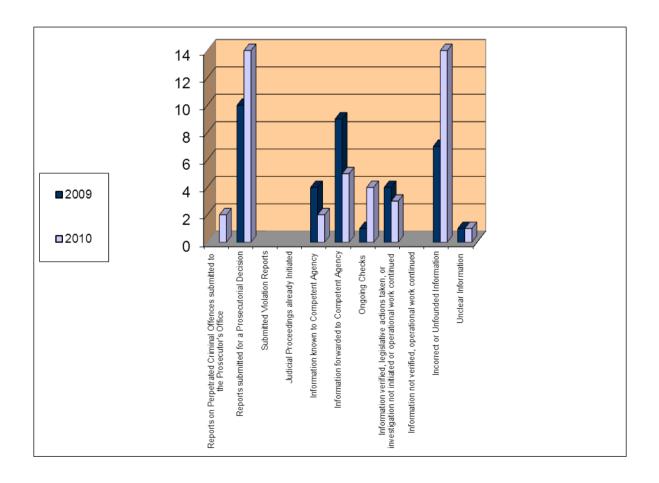

## Addendum 2.2.14. – MOI C-9

|                                                                                                                  | 2009 | 2010 |
|------------------------------------------------------------------------------------------------------------------|------|------|
| REPORTS ON PERPETRATED CO SUBMITTED TO PROSECUTOR'S OFFICE                                                       | 17   | 4    |
| REPORTS SUBMITTED FOR PROSECUTORIAL DECISION                                                                     | 25   | 31   |
| SUBMITTED VIOLATION REPORTS                                                                                      | 2    | 2    |
| JUDICIAL PROCEEDINGS ALREADY INITIATED                                                                           | 1    |      |
| INFORMATION KNOWN TO COMPETENT AGENCY                                                                            | 21   | 16   |
| INFORMATION FORWARDED TO COMPETENT AGENCY                                                                        | 19   | 3    |
| ONGOING CHECKS                                                                                                   | 3    |      |
| INFORMATION VERIFIED, LEGISLATIVE ACTIONS TAKEN, OR INVESTIGATION<br>NOT INITIATED OR OPERATIONAL WORK CONTINUED | 17   | 7    |
| INFORMATION NOT VERIFIED, OPERATIONAL WORK CONTINUED                                                             | 47   | 14   |
| INCORRECT OR UNFOUNDED INFORMATION                                                                               | 87   | 49   |
| UNCLEAR INFORMATION                                                                                              | 10   | 4    |
| TOTAL                                                                                                            | 249  | 130  |