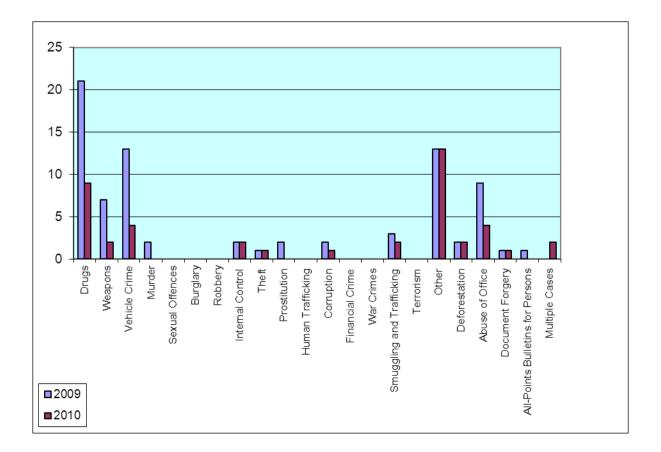

## Addendum 1.4.1. – SIPA

|                           | 2009 | 2010 |
|---------------------------|------|------|
| DRUGS                     | 21   | 19   |
| WEAPONS                   | 4    | 6    |
| VEHICLE CRIME             |      |      |
| MURDER                    | 1    |      |
| SEXUAL OFFENCES           |      |      |
| BURGLARY                  |      |      |
| ROBBERY                   |      |      |
| INTERNAL CONTROL          | 2    | 3    |
| THEFT                     |      |      |
| PROSTITUTION              | 3    |      |
| HUMAN TRAFFICKING         | 10   | 5    |
| CORRUPTION                | 1    | 1    |
| FINANCIAL CRIME           | 5    | 5    |
| WAR CRIMES                | 47   | 37   |
| SMUGGLING AND TRAFFICKING |      | 1    |
| TERRORISM                 | 3    | 9    |
| OTHER                     | 10   | 13   |
| DEFORESTATION             |      |      |
| ABUSE OF OFFICE           |      | 4    |
| DOCUMENT FORGERY          | 1    | 2    |
| ALL-POINTS BULLETINS FOR  |      |      |
| PERSONS                   | 4    | 10   |
| MULTIPLE CASES            | 18   | 10   |
| TOTAL                     | 130  | 115  |