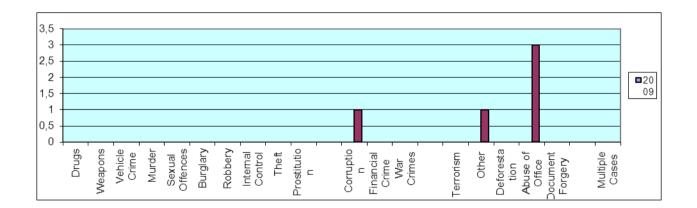

#### Addendum 1.4.7. – MOI C-2

|                           | 2009 | 2010 |
|---------------------------|------|------|
| DRUGS                     | 1    | 1    |
| WEAPONS                   | 2    |      |
| VEHICLE CRIME             | 2    |      |
| MURDER                    |      |      |
| SEXUAL OFFENCES           |      |      |
| BURGLARY                  |      |      |
| ROBBERY                   |      |      |
| INTERNAL CONTROL          | 1    |      |
| THEFT                     | 1    |      |
| PROSTITUTION              |      |      |
| HUMAN TRAFFICKING         |      |      |
| CORRUPTION                |      |      |
| FINANCIAL CRIME           | 1    |      |
| WAR CRIMES                |      |      |
| SMUGGLING AND TRAFFICKING |      |      |
| TERRORISM                 |      |      |
| OTHER                     | 1    | 1    |
| DEFORESTATION             |      |      |
| ABUSE OF OFFICE           | 6    | 2    |
| DOCUMENT FORGERY          |      |      |
| ALL-POINTS BULLETINS FOR  |      |      |
| PERSONS                   |      |      |
| MULTIPLE CASES            |      |      |
| TOTAL                     | 15   | 4    |