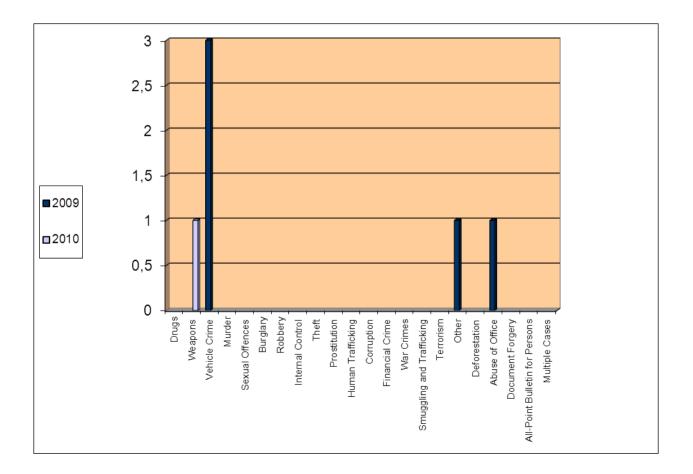

## Addendum 1.4.1. – SIPA

|                           | 2009 | 2010 |
|---------------------------|------|------|
| DRUGS                     | 21   | 19   |
| WEAPONS                   | 4    | 6    |
| VEHICLE CRIME             |      |      |
| MURDER                    | 1    |      |
| SEXUAL OFFENCES           |      |      |
| BURGLARY                  |      |      |
| ROBBERY                   |      |      |
| INTERNAL CONTROL          | 2    | 3    |
| THEFT                     |      |      |
| PROSTITUTION              | 3    |      |
| HUMAN TRAFFICKING         | 10   | 5    |
| CORRUPTION                | 1    | 1    |
| FINANCIAL CRIME           | 5    | 5    |
| WAR CRIMES                | 47   | 37   |
| SMUGGLING AND TRAFFICKING |      | 1    |
| TERRORISM                 | 3    | 9    |
| OTHER                     | 10   | 13   |
| DEFORESTATION             |      |      |
| ABUSE OF OFFICE           |      | 4    |
| DOCUMENT FORGERY          | 1    | 2    |
| ALL-POINTS BULLETINS FOR  |      |      |
| PERSONS                   | 4    | 10   |
| MULTIPLE CASES            | 18   | 10   |
| TOTAL                     | 130  | 115  |