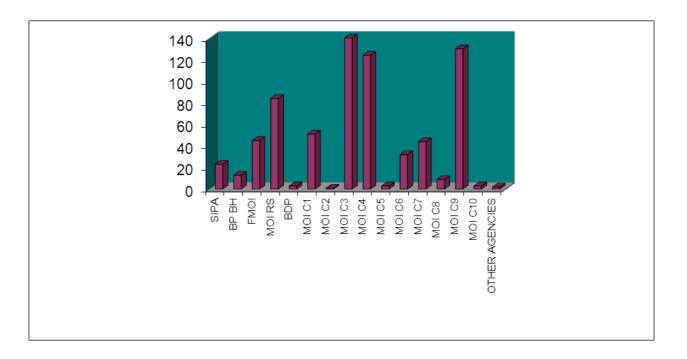

#### COMPARATIVE INDICATORS OF INFORMATION FORWARDED FOR PROCEDURE TO POLICE AGENCIES BY STRUCTURE FOR 2009 AND 2010 WITH CHARTS (FOR 15 POLICE AGENCIES)

|                | 2010 | 2009 |
|----------------|------|------|
| SIPA           | 115  | 130  |
| BP BH          | 15   | 28   |
| FMOI           | 44   | 45   |
| MOIRS          | 130  | 199  |
| BDP            | 6    | 8    |
| MOI C-1        | 35   | 39   |
| MOI C-2        | 4    | 15   |
| MOI C-3        | 112  | 157  |
| MOI C-4        | 127  | 123  |
| MOI C-5        | 3    | 4    |
| MOI C-6        | 55   | 95   |
| MOI C-7        | 43   | 79   |
| MOI C-8        | 11   | 18   |
| MOI C-9        | 134  | 211  |
| MOI C-10       | 12   | 9    |
| OTHER AGENCIES | 5    | -    |
| TOTAL          | 851  | 1157 |