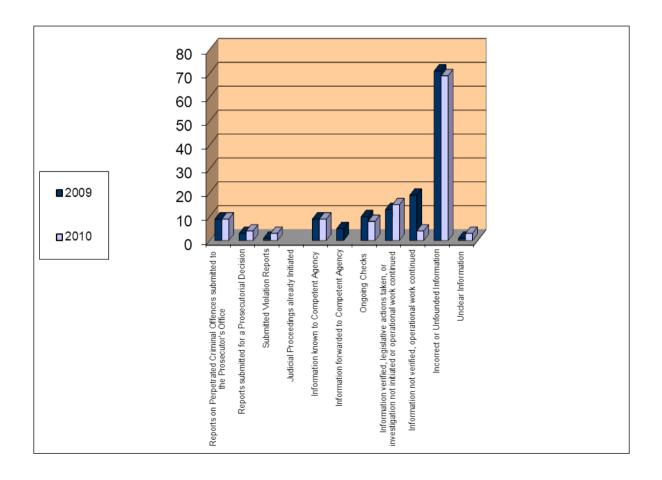

Addendum 2.2.

Comparative indicators of feedback results for 2009 and 2010 with charts

Addendum 2.2.1. – SIPA

|                                                                                                               | 2009 | 2010 |
|---------------------------------------------------------------------------------------------------------------|------|------|
| REPORTS ON PERPETRATED CO SUBMITTED TO PROSECUTOR'S OFFICE                                                    | 2    |      |
| REPORTS SUBMITTED FOR PROSECUTORIAL DECISION                                                                  | 1    |      |
| SUBMITTED VIOLATION REPORTS                                                                                   |      |      |
| JUDICIAL PROCEEDINGS ALREADY INITIATED                                                                        |      |      |
| INFORMATION KNOWN TO COMPETENT AGENCY                                                                         | 1    |      |
| INFORMATION FORWARDED TO COMPETENT AGENCY                                                                     | 1    | 1    |
| ONGOING CHECKS                                                                                                |      |      |
| INFORMATION VERIFIED, LEGISLATIVE ACTIONS TAKEN, OR INVESTIGATION NOT INITIATED OR OPERATIONAL WORK CONTINUED | 7    | 7    |
| INFORMATION NOT VERIFIED, OPERATIONAL WORK CONTINUED                                                          | 3    | 5    |
| INCORRECT OR UNFOUNDED INFORMATION                                                                            | 25   | 7    |
| UNCLEAR INFORMATION                                                                                           | 13   | 3    |
| TOTAL                                                                                                         | 53   | 23   |