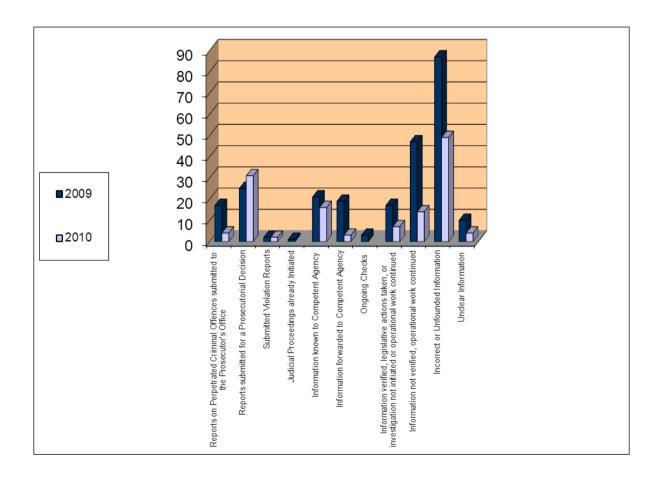

#### Addendum 2.2.4. – MOI RS

|                                                                                                               | 2009 | 2010 |
|---------------------------------------------------------------------------------------------------------------|------|------|
| REPORTS ON PERPETRATED CO SUBMITTED TO PROSECUTOR'S OFFICE                                                    | 13   | 4    |
| REPORTS SUBMITTED FOR PROSECUTORIAL DECISION                                                                  | 10   | 7    |
| SUBMITTED VIOLATION REPORTS                                                                                   | 3    |      |
| JUDICIAL PROCEEDINGS ALREADY INITIATED                                                                        | 2    |      |
| INFORMATION KNOWN TO COMPETENT AGENCY                                                                         | 5    | 4    |
| INFORMATION FORWARDED TO COMPETENT AGENCY                                                                     | 5    |      |
| ONGOING CHECKS                                                                                                |      | 1    |
| INFORMATION VERIFIED, LEGISLATIVE ACTIONS TAKEN, OR INVESTIGATION NOT INITIATED OR OPERATIONAL WORK CONTINUED | 13   | 4    |
| INFORMATION NOT VERIFIED, OPERATIONAL WORK CONTINUED                                                          | 7    | 1    |
| INCORRECT OR UNFOUNDED INFORMATION                                                                            | 85   | 59   |
| UNCLEAR INFORMATION                                                                                           | 16   | 4    |
| TOTAL                                                                                                         | 159  | 84   |

## Addendum 2.2.14. – MOI C-9

|                                                                                                                  | 2009 | 2010 |
|------------------------------------------------------------------------------------------------------------------|------|------|
| REPORTS ON PERPETRATED CO SUBMITTED TO PROSECUTOR'S OFFICE                                                       | 17   | 4    |
| REPORTS SUBMITTED FOR PROSECUTORIAL DECISION                                                                     | 25   | 31   |
| SUBMITTED VIOLATION REPORTS                                                                                      | 2    | 2    |
| JUDICIAL PROCEEDINGS ALREADY INITIATED                                                                           | 1    |      |
| INFORMATION KNOWN TO COMPETENT AGENCY                                                                            | 21   | 16   |
| INFORMATION FORWARDED TO COMPETENT AGENCY                                                                        | 19   | 3    |
| ONGOING CHECKS                                                                                                   | 3    |      |
| INFORMATION VERIFIED, LEGISLATIVE ACTIONS TAKEN, OR INVESTIGATION<br>NOT INITIATED OR OPERATIONAL WORK CONTINUED | 17   | 7    |
| INFORMATION NOT VERIFIED, OPERATIONAL WORK CONTINUED                                                             | 47   | 14   |
| INCORRECT OR UNFOUNDED INFORMATION                                                                               | 87   | 49   |
| UNCLEAR INFORMATION                                                                                              | 10   | 4    |
| TOTAL                                                                                                            | 249  | 130  |