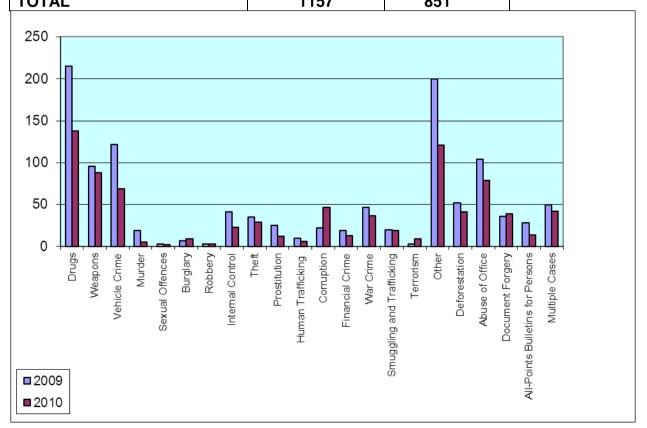

A comparative analysis shows that in 2010 there was a reduction by 26.7% in the number of developed information compared to 2009 when 1.157 pieces of information were developed. The analysis of criminal offences that the information refer to shows a slight increase of criminal offences of corruption, terrorism and document forgery compared to 2009, and a reduction in the number of information on all other criminal offences compared to the previous year.

#### **COMPARATIVE INDICATORS BY STRUCTURE FOR 2009 AND 2010**

|                                     | 2009 | 2010 |
|-------------------------------------|------|------|
| DRUGS                               | 215  | 138  |
| WEAPONS                             | 96   | 88   |
| VEHICLE CRIME                       | 122  | 69   |
| MURDER                              | 19   | 5    |
| SEXUAL OFFENCES                     | 3    | 2    |
| BURGLARY                            | 7    | 9    |
| ROBBERY                             | 3    | 3    |
| INTERNAL CONTROL                    | 41   | 23   |
| THEFT                               | 35   | 29   |
| PROSTITUTION                        | 25   | 12   |
| HUMAN TRAFFICKING                   | 10   | 6    |
| CORRUPTION                          | 22   | 47   |
| FINANCIAL CRIME                     | 19   | 13   |
| WAR CRIMES                          | 47   | 37   |
| SMUGGLING AND TRAFFICKING           | 20   | 19   |
| TERRORISM                           | 3    | 9    |
| OTHER                               | 200  | 121  |
| DEFORESTATION                       | 52   | 41   |
| ABUSE OF OFFICE                     | 104  | 79   |
| DOCUMENT FORGERY                    | 36   | 39   |
| ALL-POINTS BULLETINS FOR<br>PERSONS | 28   | 14   |
| MULTIPLE CASES                      | 50   | 42   |
| TOTAL                               | 1157 | 851  |