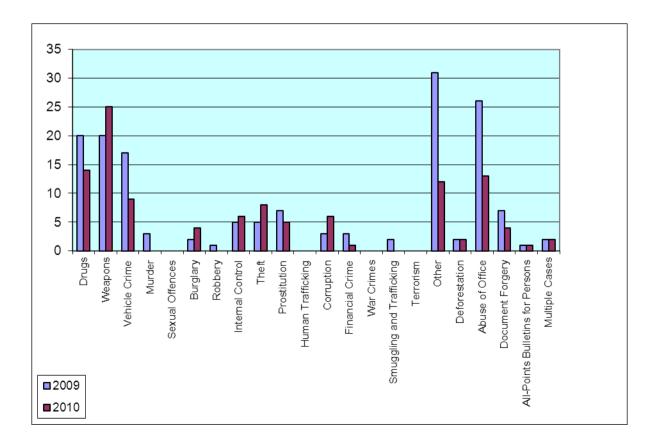

#### **COMPARATIVE INDICATORS BY STRUCTURE FOR 2009 AND 2010**

|                                     | 2009 | 2010 |
|-------------------------------------|------|------|
| DRUGS                               | 215  | 138  |
| WEAPONS                             | 96   | 88   |
| VEHICLE CRIME                       | 122  | 69   |
| MURDER                              | 19   | 5    |
| SEXUAL OFFENCES                     | 3    | 2    |
| BURGLARY                            | 7    | 9    |
| ROBBERY                             | 3    | 3    |
| INTERNAL CONTROL                    | 41   | 23   |
| THEFT                               | 35   | 29   |
| PROSTITUTION                        | 25   | 12   |
| HUMAN TRAFFICKING                   | 10   | 6    |
| CORRUPTION                          | 22   | 47   |
| FINANCIAL CRIME                     | 19   | 13   |
| WAR CRIMES                          | 47   | 37   |
| SMUGGLING AND TRAFFICKING           | 20   | 19   |
| TERRORISM                           | 3    | 9    |
| OTHER                               | 200  | 121  |
| DEFORESTATION                       | 52   | 41   |
| ABUSE OF OFFICE                     | 104  | 79   |
| DOCUMENT FORGERY                    | 36   | 39   |
| ALL-POINTS BULLETINS FOR<br>PERSONS | 28   | 14   |
| MULTIPLE CASES                      | 50   | 42   |
| TOTAL                               | 1157 | 851  |