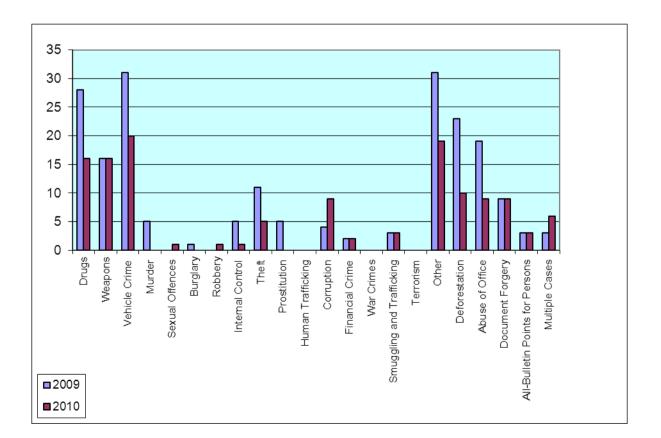

|                           | 2009 | 2010 |
|---------------------------|------|------|
| DRUGS                     | 28   | 16   |
| WEAPONS                   | 16   | 16   |
| VEHICLE CRIME             | 31   | 20   |
| MURDER                    | 5    |      |
| SEXUAL OFFENCES           |      | 1    |
| BURGLARY                  | 1    |      |
| ROBBERY                   |      | 1    |
| INTERNAL CONTROL          | 5    | 1    |
| THEFT                     | 11   | 5    |
| PROSTITUTION              | 5    |      |
| HUMAN TRAFFICKING         |      |      |
| CORRUPTION                | 4    | 9    |
| FINANCIAL CRIME           | 2    | 2    |
| WAR CRIMES                |      |      |
| SMUGGLING AND TRAFFICKING | 3    | 3    |
| TERRORISM                 |      |      |
| OTHER                     | 31   | 19   |
| DEFORESTATION             | 23   | 10   |
| ABUSE OF OFFICE           | 19   | 9    |
| DOCUMENT FORGERY          | 9    | 9    |
| ALL-POINTS BULLETINS FOR  | 3    |      |
| PERSONS                   |      | 3    |
| MULTIPLE CASES            | 3    | 6    |
| TOTAL                     | 199  | 130  |