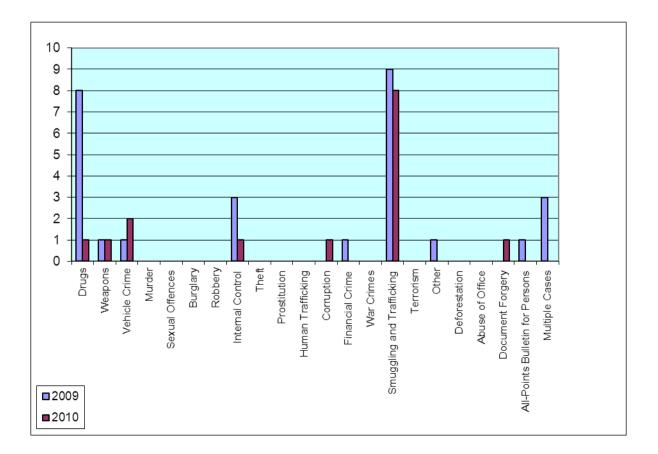

| Addendum 1 | .4.2. – B |  | POLICE BH |
|------------|-----------|--|-----------|
|------------|-----------|--|-----------|

|                           | 2009 | 2010 |
|---------------------------|------|------|
| DRUGS                     | 8    | 1    |
| WEAPONS                   | 1    | 1    |
| VEHICLE CRIME             | 1    | 2    |
| MURDER                    |      |      |
| SEXUAL OFFENCES           |      |      |
| BURGLARY                  |      |      |
| ROBBERY                   |      |      |
| INTERNAL CONTROL          | 3    | 1    |
| THEFT                     |      |      |
| PROSTITUTION              |      |      |
| HUMAN TRAFFICKING         |      |      |
| CORRUPTION                |      | 1    |
| FINANCIAL CRIME           | 1    |      |
| WAR CRIMES                |      |      |
| SMUGGLING AND TRAFFICKING | 9    | 8    |
| TERRORISM                 |      |      |
| OTHER                     | 1    |      |
| DEFORESTATION             |      |      |
| ABUSE OF OFFICE           |      |      |
| DOCUMENT FORGERY          |      | 1    |
| ALL-POINTS BULLETINS FOR  | 1    |      |
| PERSONS                   |      |      |
| MULTIPLE CASES            | 3    |      |
| TOTAL                     | 28   | 15   |