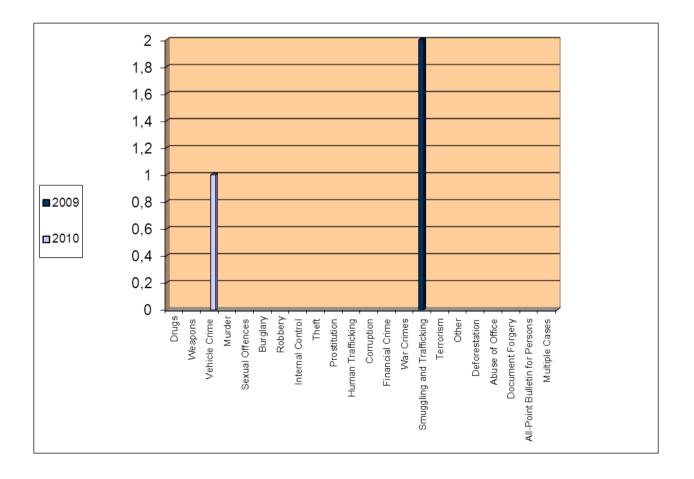

|                           | 2009 | 2010 |
|---------------------------|------|------|
| DRUGS                     | 4    | 1    |
| WEAPONS                   |      |      |
| VEHICLE CRIME             | 2    | 1    |
| MURDER                    |      |      |
| SEXUAL OFFENCES           |      |      |
| BURGLARY                  |      |      |
| ROBBERY                   |      |      |
| INTERNAL CONTROL          |      |      |
| THEFT                     |      |      |
| PROSTITUTION              |      | 1    |
| HUMAN TRAFFICKING         |      |      |
| CORRUPTION                |      |      |
| FINANCIAL CRIME           |      |      |
| WAR CRIMES                |      |      |
| SMUGGLING AND TRAFFICKING |      |      |
| TERRORISM                 |      |      |
| OTHER                     | 2    |      |
| DEFORESTATION             |      |      |
| ABUSE OF OFFICE           |      | 1    |
| DOCUMENT FORGERY          |      | 2    |
| ALL-POINTS BULLETINS FOR  |      |      |
| PERSONS                   |      |      |
| MULTIPLE CASES            |      |      |
| TOTAL                     | 8    | 6    |