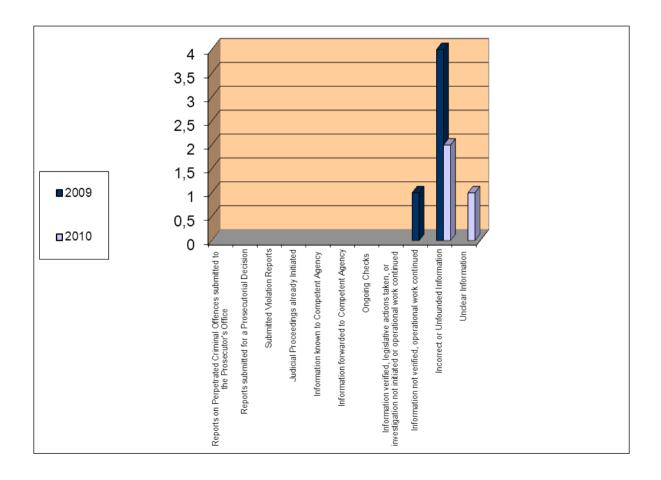

#### NUMBER OF PIECES OF FEEDBACK FROM POLICE AGENCIES IN 2010

|                                | SIPA | BP<br>BH | FMOI | MOI<br>RS | BDP | C-1 | C-2 | C-3 | C-4 | C-5 | C-6 | C-7 | C-8 | C-9 | C-10 | OTHER<br>AGENCIES |
|--------------------------------|------|----------|------|-----------|-----|-----|-----|-----|-----|-----|-----|-----|-----|-----|------|-------------------|
| <b>REPORTS ON PERPETRATED</b>  |      |          |      |           |     |     |     |     |     |     |     |     |     |     |      |                   |
| CRIMINAL OFFENCES              |      |          |      |           |     |     |     |     |     |     |     |     |     |     |      |                   |
| SUBMITTED TO THE               |      |          |      |           |     |     |     |     |     |     |     |     |     |     |      |                   |
| PROSECUTOR'S OFFICE            |      | 1        | 2    | 4         |     |     |     | 14  | 9   |     | 1   | 1   | 2   | 4   |      |                   |
| <b>REPORTS SUBMITTED FOR A</b> |      |          |      |           |     |     |     |     |     |     |     |     |     |     |      |                   |
| PROSECUTORIAL DECISION         |      |          | 14   | 7         |     |     |     | 5   | 4   |     | 1   | 1   |     | 31  |      |                   |
| SUBMITTED VIOLATION            |      |          |      |           |     |     |     |     |     |     |     |     |     |     |      |                   |
| REPORTS                        |      | 1        |      |           |     |     |     | 2   | 3   |     |     |     |     | 2   |      |                   |
| JUDICIAL PROCEEDINGS           |      |          |      |           |     |     |     |     |     |     |     |     |     |     |      |                   |
| ALREADY INITIATED              |      |          |      |           |     |     |     |     |     |     |     |     |     |     |      |                   |
| INFORMATION KNOWN TO           |      |          |      |           |     |     |     |     |     |     |     |     |     |     |      |                   |
| COMPETENT AGENCY               |      |          | 2    | 4         |     | 1   |     | 4   | 9   |     | 4   | 4   |     | 16  |      |                   |
| INFORMATION FORWARDED          |      |          |      |           |     |     |     |     |     |     |     |     |     |     |      |                   |
| TO COMPETENT AGENCY            | 1    | 1        | 5    |           |     | 2   |     | 1   |     | 1   |     | 2   |     | 3   |      |                   |
| ONGOING CHECKS                 |      | 1        | 4    | 1         |     | 27  |     | 2   | 8   |     |     | 1   |     |     |      |                   |
| INFORMATION VERIFIED,          |      |          |      |           |     |     |     |     |     |     |     |     |     |     |      |                   |
| LEGISLATIVE ACTIONS            |      |          |      |           |     |     |     |     |     |     |     |     |     |     |      |                   |
| TAKEN, OR INVESTIGATION        |      |          |      |           |     |     |     |     |     |     |     |     |     |     |      |                   |
| NOT INITIATED OR               |      |          |      |           |     |     |     |     |     |     |     |     |     |     |      |                   |
| OPERATIONAL WORK               | _    |          |      |           |     |     |     |     |     |     |     |     |     |     |      |                   |
| CONTINUED                      | 7    | 1        | 3    | 4         |     | 3   |     | 14  | 15  |     | 3   | 3   |     | 7   |      |                   |
| INFORMATION NOT VERIFIED,      |      |          |      |           |     |     |     |     |     |     |     |     |     |     |      |                   |
| OPERATIONAL WORK               | _    |          |      |           |     |     |     |     |     |     |     |     |     |     |      |                   |
| CONTINUED                      | 5    |          |      | 1         |     |     |     |     | 4   |     |     | 1   |     | 14  |      |                   |
| INCORRECT OR UNFOUNDED         | _    |          |      |           |     |     |     |     |     |     |     |     |     |     |      |                   |
| INFORMATION                    | 7    | 8        | 14   | 59        | 2   | 17  | 1   | 93  | 69  | 2   | 22  | 25  | 5   | 49  | 3    | 2                 |
| UNCLEAR INFORMATION            | 3    |          | 1    | 4         | 1   | 1   |     | 5   | 3   |     | 1   | 6   | 2   | 4   |      |                   |
| TOTAL                          | 23   | 13       | 45   | 84        | 3   | 51  | 1   | 140 | 124 | 3   | 32  | 44  | 9   | 130 | 3    | 2                 |