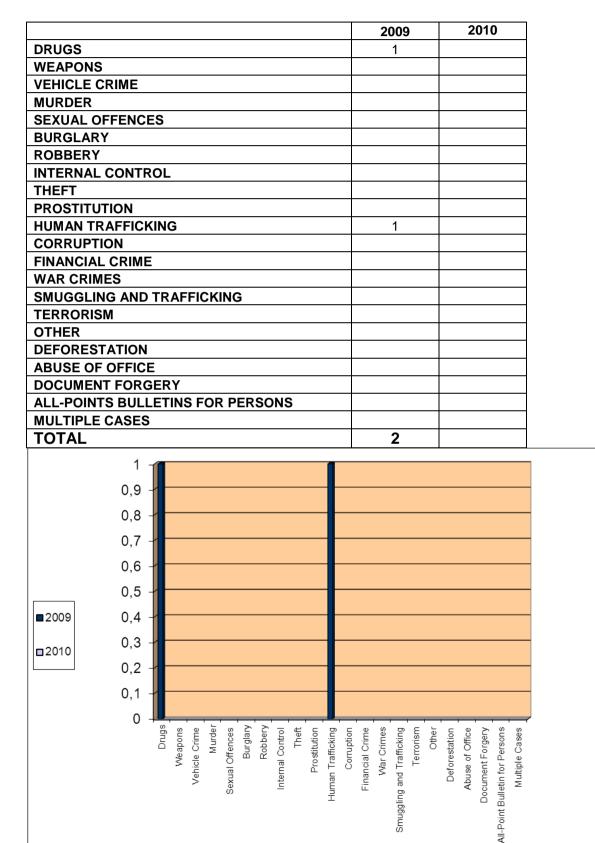

## Addendum 1.4.1. – SIPA

|                           | 2009 | 2010 |
|---------------------------|------|------|
| DRUGS                     | 21   | 19   |
| WEAPONS                   | 4    | 6    |
| VEHICLE CRIME             |      |      |
| MURDER                    | 1    |      |
| SEXUAL OFFENCES           |      |      |
| BURGLARY                  |      |      |
| ROBBERY                   |      |      |
| INTERNAL CONTROL          | 2    | 3    |
| THEFT                     |      |      |
| PROSTITUTION              | 3    |      |
| HUMAN TRAFFICKING         | 10   | 5    |
| CORRUPTION                | 1    | 1    |
| FINANCIAL CRIME           | 5    | 5    |
| WAR CRIMES                | 47   | 37   |
| SMUGGLING AND TRAFFICKING |      | 1    |
| TERRORISM                 | 3    | 9    |
| OTHER                     | 10   | 13   |
| DEFORESTATION             |      |      |
| ABUSE OF OFFICE           |      | 4    |
| DOCUMENT FORGERY          | 1    | 2    |
| ALL-POINTS BULLETINS FOR  |      |      |
| PERSONS                   | 4    | 10   |
| MULTIPLE CASES            | 18   | 10   |
| TOTAL                     | 130  | 115  |